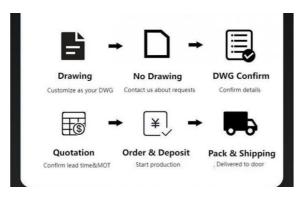

#### Co-operation Process

### Required information for quote

- 1, Tire specification (you can find it on your tire)
- 2,Mode of stack(Vertical or Horizontal)
- 3, Max weight
- 4,Color requirement
- 5,Application environment

Don't hesitate, click here to contact us