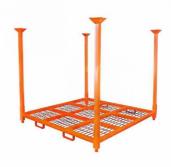

### **Movable**

Move by forklift when shipment or fullloading

# **Stackable**

Stack 4 layers when full loading Stack 20 layers when empty loading

# **Foldable**

2 side frames fold down when unused 4 posts removable when unused