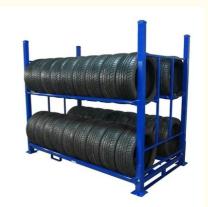

# **Horizontal Stack Tire Rack**

#### **Advantages**

Horizontal stack tire racks are more space-efficient, allowing for more tires to be stored in a smaller area.

#### **Applications**

Horizontal stack tire racks are commonly used in auto repair shops, tire retailers, and warehouses where space is limited and efficient storage is essential.

#### **Disadvantages**

Horizontal stack tire racks may be more difficult to access and retrieve tires from, especially for tires stored at the bottom of the stack.