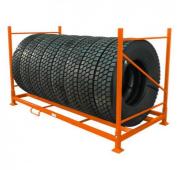

# **Horizontal Stack Tire Rack**

#### **Advantages**

Horizontal stack tire racks are more space-efficient, allowing for more tires to be stored in a smaller area.

#### **Applications**

Horizontal stack tire racks are commonly used in auto repair shops, tire retailers, and warehouses where space is limited and efficient storage is essential.

#### **Disadvantages**

Horizontal stack tire racks may be more difficult to access and retrieve tires from, especially for tires stored at the bottom of the stack.