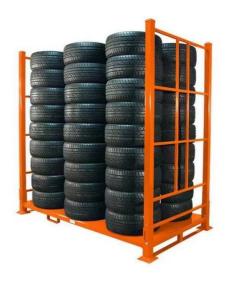

# **Vertical Stack Tire Rack**

#### Features:

Vertical stack tire racks are designed to hold tires upright, which helps prevent flat spots and maintain tire shape.

### Advantages:

Vertical stack tire racks save space and are easy to access, making them ideal for small garages or workshops.