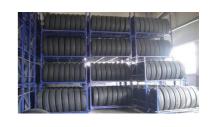

# More Images

# **Horizontal Stack Tire Rack**

#### **Advantages**

Horizontal stack tire racks are more space-efficient, allowing for more tires to be stored in a smaller area.