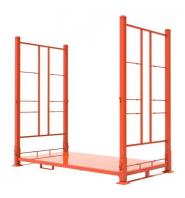

# **Vertical Stack Tire Rack**

#### Features:

Vertical stack tire racks are designed to hold tires upright, which helps prevent flat spots and maintain tire shape.

### Advantages:

Vertical stack tire racks save space and are easy to access, making them ideal for small garages or workshops.