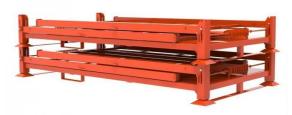

# **Tire Rack**

# **Horizontal Stack Tire Rack**

#### **Advantages**

Horizontal stack tire racks are more space-efficient, allowing for more tires to be stored in a smaller area.

#### **Applications**

Horizontal stack tire racks are commonly used in auto repair shops, tire retailers, and warehouses where space is limited and efficient storage is essential.