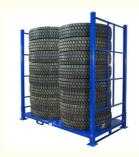

# **Vertical Stack Tire Rack**

#### Features:

Vertical stack tire racks are designed to hold tires upright, which helps prevent flat spots and maintain tire shape.

### Advantages:

Vertical stack tire racks save space and are easy to access, making them ideal for small garages or workshops.