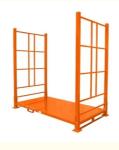

# **Foldable**

2 side frames fold down when unused 4 posts removable when unused