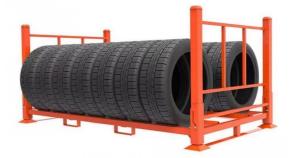

# **Horizontal Stack Tire Rack**

#### **Advantages**

Horizontal stack tire racks are more space-efficient, allowing for more tires to be stored in a smaller area.

#### **Applications**

Horizontal stack tire racks are commonly used in auto repair shops, tire retailers, and warehouses where space is limited and efficient storage is essential.

#### **Disadvantages**

Horizontal stack tire racks may be more difficult to access and retrieve tires from, especially for tires stored at the bottom of the stack.