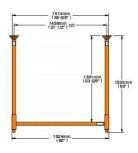

# **Product Specification**

Model NO.:
 QF-stack Racking

• Material: Steel Rack • Structure: Stack • Type: · Mobility: Adjustable Height: 0-5m 1500kg Weight: · Closed: Open • Development: Conventional

Serviceability: Common Use
Color: Customized
Lead Time: 20 Days
Raw Material: Q235

#### **Parameters:**

Raw-Material High-Quality Q235 Cold rolled steel

Length Customized Wide/Depth Customized **Height** Customized

 $\textbf{Upright-Section} \begin{array}{l} 80^*60^*1.5/1.8/2.0 mm, \ \ 90^*65^*1.5/1.8/2.0 mm, \ \ 100^*70^*2.0/2.5 mm, \ \ 120^*95^*2.0/2.5 mm \\ ect \end{array}$ 

Beam-Section 80\*45mm, 100\*45mm, 120\*45mm, 140\*45mm, 160\*45mm, 180\*45mm etc.

Treatment Surface Powder coated