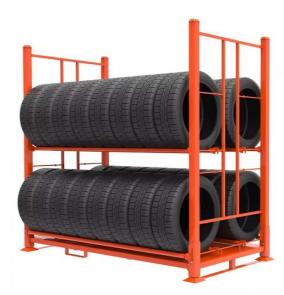

# **Horizontal Stack Tire Rack**

#### **Advantages**

Horizontal stack tire racks are more space-efficient, allowing for more tires to be stored in a smaller area.

#### **Applications**

Horizontal stack tire racks are commonly used in auto repair shops, tire retailers, and warehouses where space is limited and efficient storage is essential.