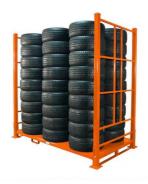

# **Vertical Stack Tire Rack**

#### Features:

Vertical stack tire racks are designed to hold tires upright, which helps prevent flat spots and maintain tire shape.

### Advantages:

Vertical stack tire racks save space and are easy to access, making them ideal for small garages or workshops.