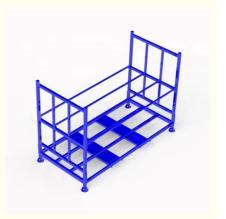

# High Load Capacity Tyre Storage Rack With QF-stack Structure Warehouse Solution

# **Tire Rack**

#### **Product Description**

**Definition:** A tire rack is a storage system designed to hold multiple tires, providing efficient use of space and easy access

**Purpose**: The primary purpose of a tire rack is to store and organize tires in a compact and accessible manner, making it easier to manage inventory and improve work efficiency.