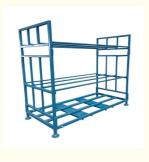

# **Vertical Stack Tire Rack**

#### Features:

Vertical stack tire racks are designed to hold tires upright, which helps prevent flat spots and maintain tire shape.

### Advantages:

Vertical stack tire racks save space and are easy to access, making them ideal for small garages or workshops.