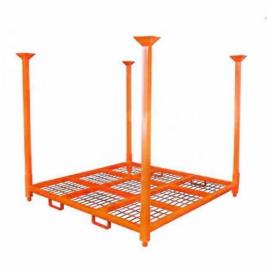

### **Movable**

Move by forklift when shipment or fullloading

# **Stackable**

Stack 4 layers when full loading Stack 20 layers when empty loading

# **Foldable**

2 side frames fold down when unused 4 posts removable when unused