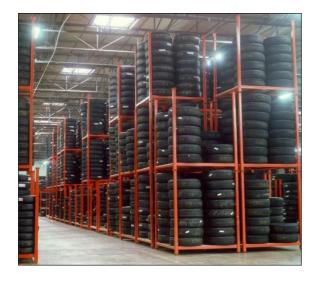

dustrial Applications-Tire racks are widely used in warehouses, factories, and other industrial settings to store and organize tires efficiently.

Retail Applications-Tire racks are also used in retail stores to display and store tires, making it easy for customers to find the right tire for their vehicle







#### **Parameters:**

Raw-Material High-Quality Q235 Cold rolled steel

Length Customized Wide/Depth Customized **Height** Customized

 $\textbf{Upright-Section} \begin{array}{l} 80^*60^*1.5/1.8/2.0 mm, \ \ 90^*65^*1.5/1.8/2.0 mm, \ \ 100^*70^*2.0/2.5 mm, \ \ 120^*95^*2.0/2.5 mm \\ ect \end{array}$ 

Beam-Section 80\*45mm, 100\*45mm, 120\*45mm, 140\*45mm, 160\*45mm, 180\*45mm etc.

Treatment Surface Powder coated





### **Movable**

Move by forklift when shipment or fullloading





# **Stackable**

Stack 4 layers when full loading Stack 20 layers when empty loading







# **Foldable**

2 side frames fold down when unused 4 posts removable when unused

# Types:

# **Vertical Stack Tire Rack**

#### Features:

Vertical stack tire racks are designed to hold tires upright, which helps prevent flat spots and maintain tire shape.

### Advantages:

Vertical stack tire racks save space and are easy to access, making them ideal for small garages or workshops.



# **Horizontal Stack Tire Rack**

#### **Advantages**

Horizontal stack tire racks are more space-efficient, allowing for more tires to be stored in a smaller area.

#### **Applications**

Horizontal stack tire racks are commonly used in auto repair shops, tire retailers, and warehouses where space is limited an