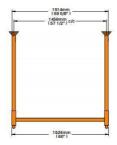

# **Product Specification**

Model NO.:
 QF-stack Racking

• Material: Steel Rack • Structure: Stack • Type: · Mobility: Adjustable Height: 0-5m 1500kg Weight: · Closed: Open • Development: Conventional

Serviceability: Common Use
Color: Customized
Lead Time: 20 Days
Raw Material: Q235

#### **Parameters:**

Raw-Material High-Quality Q235 Cold rolled steel

Length Customized Wide/Depth Customized **Height** Customized

 $\textbf{Upright-Section} \begin{array}{l} 80^*60^*1.5/1.8/2.0 mm, \ \ 90^*65^*1.5/1.8/2.0 mm, \ \ 100^*70^*2.0/2.5 mm, \ \ 120^*95^*2.0/2.5 mm \\ ect \end{array}$ 

Beam-Section 80\*45mm, 100\*45mm, 120\*45mm, 140\*45mm, 160\*45mm, 180\*45mm etc.

Treatment Surface Powder coated