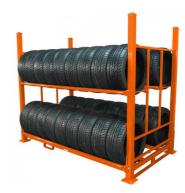

# **Tire Rack**

#### **Product Description**

**Definition:** A tire rack is a storage system designed to hold multiple tires, providing efficient use of space and easy access

**Purpose**: The primary purpose of a tire rack is to store and organize tires in a compact and accessible manner, making it easier to manage inventory and improve work efficiency.

# **Horizontal Stack Tire Rack**

#### **Advantages**

Horizontal stack tire racks are more space-efficient, allowing for more tires to be stored in a smaller area.