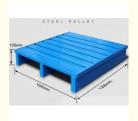

## Product Specification

• Features: Durable, Lightweight, Easy To Clean

5,000 Lbs • Static Load: • Forklift Entry: 4-way/2-way 30 Lbs • Weight: 4-6 Pallets • Stacking Capacity: 48 X 40 Inches • Size: • Color: Customized 2,500 Lbs • Racking Load:

### **Product Description**

Customized Heavy Duty Stacked Steel Crates with 5000 Lbs Static Load Capacity

**Product Description:** 

Steel Pallet is becoming more and more popular all around the world. Steel pallet is made up of support feet and face board.

It can be sorted as **two-way access type** and **four-way access type**.

It is mainly used for ground storage, shelf storage, cargo transport and turnover, as container, stacking, handling and transportation of the place as a horizontal platform device unit load of goods and products, and is now an important warehousing and transportation industry auxiliary equipment one.