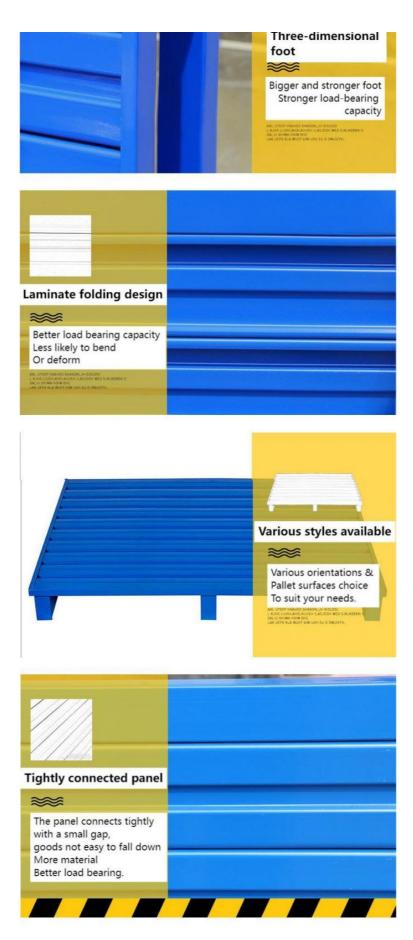

### **Product Description**

Customized Heavy Duty Stacked Steel Crates with 5000 Lbs Static Load Capacity

**Product Description:** 

Steel Pallet is becoming more and more popular all around the world. Steel pallet is made up of support feet and face board.

It can be sorted as **two-way access type** and **four-way access type**.

It is mainly used for ground storage, shelf storage, cargo transport and turnover, as container, stacking, handling and transportation of the place as a horizontal platform device unit load of goods and products, and is now an important warehousing and transportation industry auxiliary equipment one.