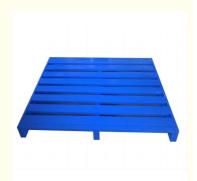

## Product Specification

• Features: Durable, Lightweight, Easy To Clean

5,000 Lbs • Static Load: • Forklift Entry: 4-way/2-way 30 Lbs • Weight: 4-6 Pallets • Stacking Capacity: 48 X 40 Inches • Size: • Color: Customized 2,500 Lbs • Racking Load:

### **Product Description**

Customized Heavy Duty Stacked Steel Crates with 5000 Lbs Static Load Capacity

**Product Description:** 

Steel Pallet is becoming more and more popular all around the world. Steel pallet is made up of support feet and face board.

It can be sorted as **two-way access type** and **four-way access type**.

It is mainly used for ground storage, shelf storage, cargo transport and turnover, as container, stacking, handling and transportation of the place as a horizontal platform device unit load of goods and products, and is now an important warehousing and transportation industry auxiliary equipment one.