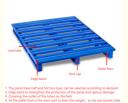

### **Product Description**

Customized Heavy Duty Stacked Steel Crates with 5000 Lbs Static Load Capacity

**Product Description:** 

Steel Pallet is becoming more and more popular all around the world. Steel pallet is made up of support feet and face board.

It can be sorted as **two-way access type** and **four-way access type**.

It is mainly used for ground storage, shelf storage, cargo transport and turnover, as container, stacking, handling and transportation of the place as a horizontal platform device unit load of goods and products, and is now an important warehousing and transportation industry auxiliary equipment one.

## Product Specification

• Features: Durable, Lightweight, Easy To Clean

5,000 Lbs • Static Load: • Forklift Entry: 4-way/2-way 30 Lbs • Weight: 4-6 Pallets • Stacking Capacity: 48 X 40 Inches • Size: • Color: Customized 2,500 Lbs • Racking Load: