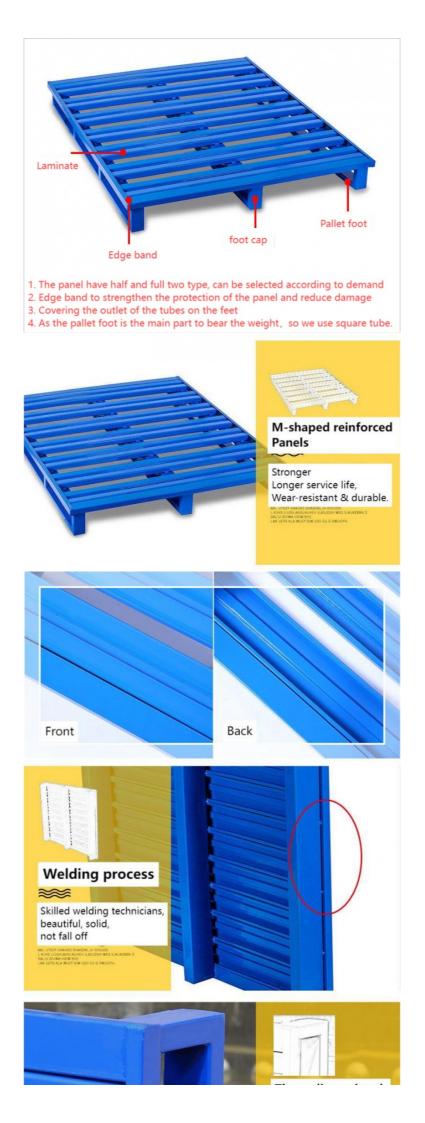

### **Product Description**

Customized Heavy Duty Stacked Steel Crates with 5000 Lbs Static Load Capacity

**Product Description:** 

Steel Pallet is becoming more and more popular all around the world. Steel pallet is made up of support feet and face board.

It can be sorted as **two-way access type** and **four-way access type**.

It is mainly used for ground storage, shelf storage, cargo transport and turnover, as container, stacking, handling and transportation of the place as a horizontal platform device unit load of goods and products, and is now an important warehousing and transportation industry auxiliary equipment one.