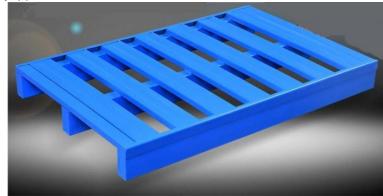

### **Product Description**

Customized Heavy Duty Stacked Steel Crates with 5000 Lbs Static Load Capacity

**Product Description:** 

Steel Pallet is becoming more and more popular all around the world. Steel pallet is made up of support feet and face board.

It can be sorted as **two-way access type** and **four-way access type**.

It is mainly used for ground storage, shelf storage, cargo transport and turnover, as container, stacking, handling and transportation of the place as a horizontal platform device unit load of goods and products, and is now an important warehousing and transportation industry auxiliary equipment one.