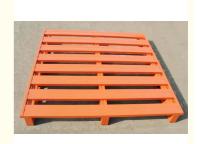

## Product Specification

• Features: Durable, Lightweight, Easy To Clean

5,000 Lbs • Static Load: • Forklift Entry: 4-way/2-way 30 Lbs • Weight: 4-6 Pallets • Stacking Capacity: 48 X 40 Inches • Size: • Color: Customized 2,500 Lbs • Racking Load:

### **Product Description**

Customized Heavy Duty Stacked Steel Crates with 5000 Lbs Static Load Capacity

**Product Description:** 

Steel Pallet is becoming more and more popular all around the world. Steel pallet is made up of support feet and face board.

It can be sorted as **two-way access type** and **four-way access type**.

It is mainly used for ground storage, shelf storage, cargo transport and turnover, as container, stacking, handling and transportation of the place as a horizontal platform device unit load of goods and products, and is now an important warehousing and transportation industry auxiliary equipment one.