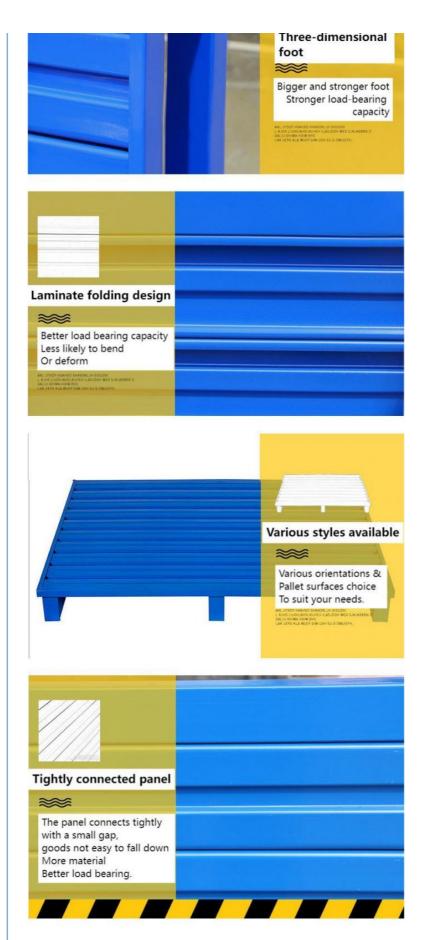

|
| Load<br>Capacity | 100~3000kg                                                                                                                        |
| Color            | Blue/Orange/Grey/Yellow or customized                                                                                             |
| Forklift Entry   | 2-way/4-way                                                                                                                       |
| Application      | Warehouses, factories, industrial units, stockrooms, distribution centre, workplace, workshops, supermarkets, grocery stores, etc |

## **Customization:**

# Designed by experienced engineer Solid and good looking







### Support and Services:

Our Stackable Pallets are made with high-quality materials and designed to withstand heavy loads and repeated use. However, if you encounter any issues or have questions about the product, our technical support team is available to assist you. We offer a range of services to help you get the most out of your Stackable Pallets, including:

Product installation guidance

Troubleshooting assistance

Customization options

Our goal is to ensure your satisfaction with our product and provide you with the support you need to achieve your goals. Contact us for more information or assistance.

## **Packing and Shipping:**