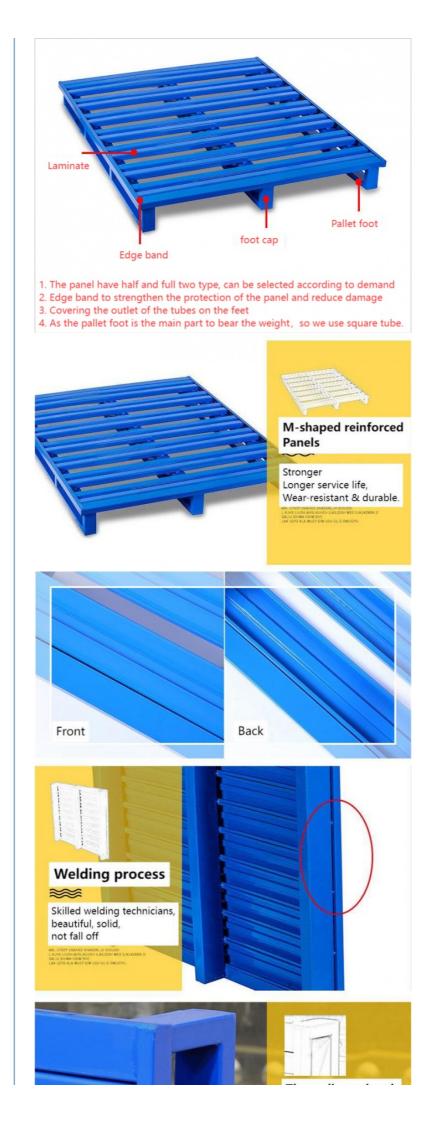

## **Product Description:**

Steel Pallet is becoming more and more popular all around the world.

Steel pallet is made up of support feet and face board. It can be sorted as two-way access type and four-way access type.

It is mainly used for ground storage, shelf storage, cargo transport and turnover, as container, stacking, handling and transportation of the place as a horizontal platform device unit load of goods and products, and is now an important warehousing and transportation industry auxiliary equipment one.

| Size             | 1000x800mm, 1000x1000,<br>1100x1100mm,<br>1200x800mm, 1200x1000mm, 1200x1200mm<br>Customized                                      |
|------------------|-----------------------------------------------------------------------------------------------------------------------------------|
| Height           | 125mm, 150mm or customized                                                                                                        |
| Load<br>Capacity | 100~3000kg                                                                                                                        |
| Color            | Blue/Orange/Grey/Yellow or customized                                                                                             |
| Forklift Entry   | 2-way/4-way                                                                                                                       |
| Application      | Warehouses, factories, industrial units, stockrooms, distribution centre, workplace, workshops, supermarkets, grocery stores, etc |