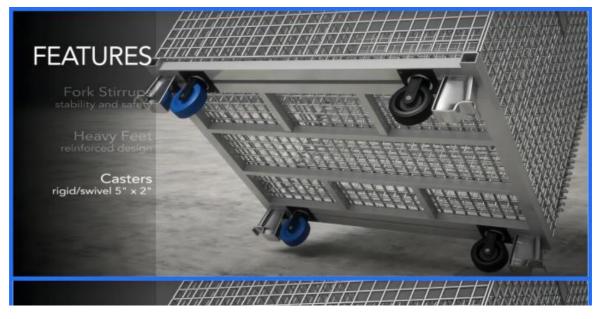

One of the key advantages of using wire mesh containers is their versatility. They offer good airflow, excellent visibility of contents, stackability, and easy access. Additionally, wire mesh containers are sturdy yet lightweight and can accommodate a wide variety of items such as tools, parts, produce, linens, and more.