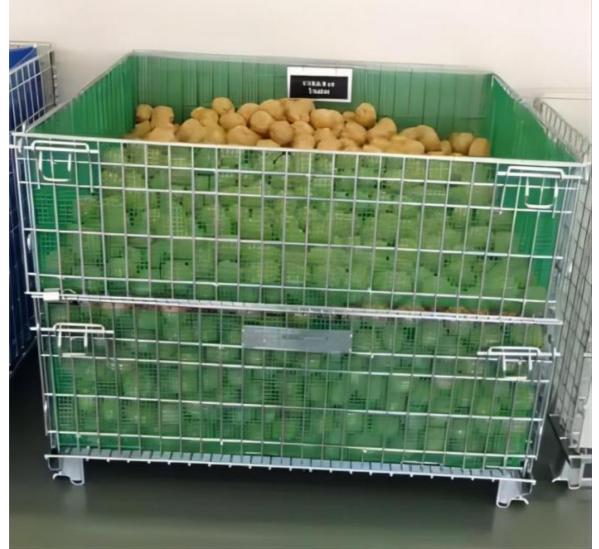

The Wire Mesh Container is also suitable for agricultural use, such as harvesting and storing crops. Its sturdy design ensures that it can withstand harsh outdoor environments, making it a popular choice for farmers and agricultural businesses. Additionally, the product can be used in retail settings, such as supermarkets and department stores, to store and display products.