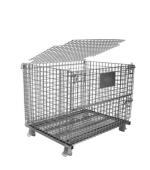

The Wire Mesh Container is designed to be stackable, allowing for efficient use of space and easy storage when not in use. It is also easy to assemble and disassemble, making it convenient for transportation and relocation.