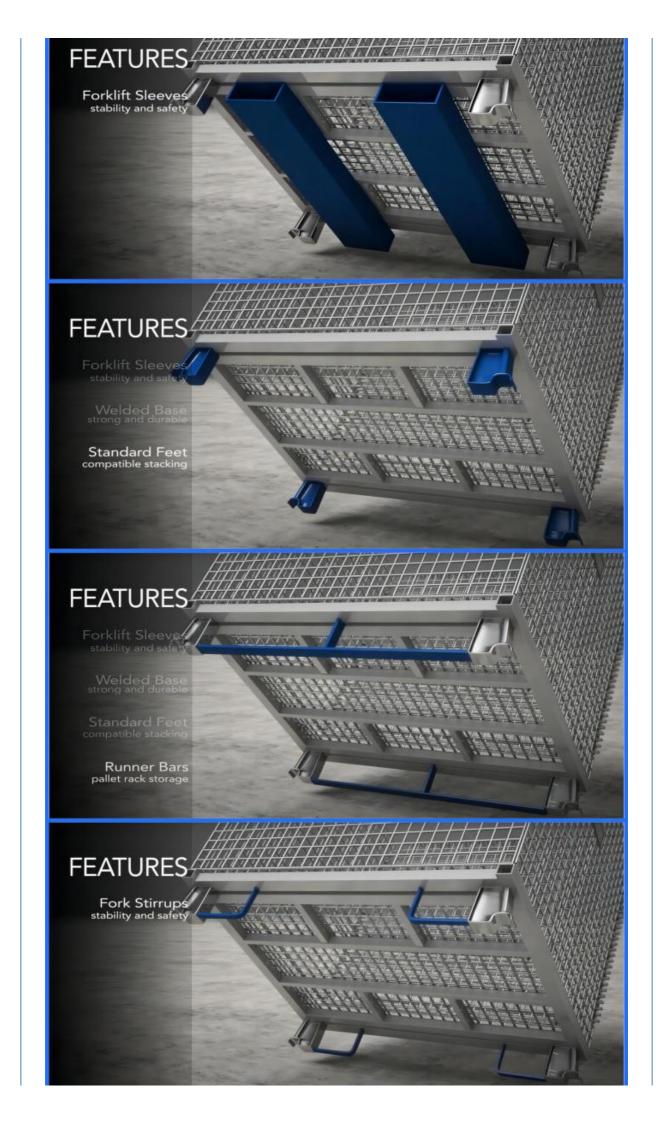

#### **Product Specification**

| • Wire Hole:     | 50-100mm                                 |  |
|------------------|------------------------------------------|--|
| Color:           | SILVER                                   |  |
| Reusable:        | Yes                                      |  |
| Multi-Purpose:   | Yes                                      |  |
| • Size:          | Various Sizes Available                  |  |
| Material:        | Steel                                    |  |
| Customization:   | Available                                |  |
| • Wire Diameter: | 4.2-6mm                                  |  |
| Highlight:       | ISO9001 steel wire mesh container,       |  |
|                  | Customization wire mesh storage baskets, |  |
|                  | silver finish industrial wire containers |  |
|                  |                                          |  |

The metal wire used in these containers tends to be galvanized steel or stainless steel, providing excellent durability and resistance to corrosion. The size of the mesh openings can vary as well, ranging from small fine mesh to larger openings.