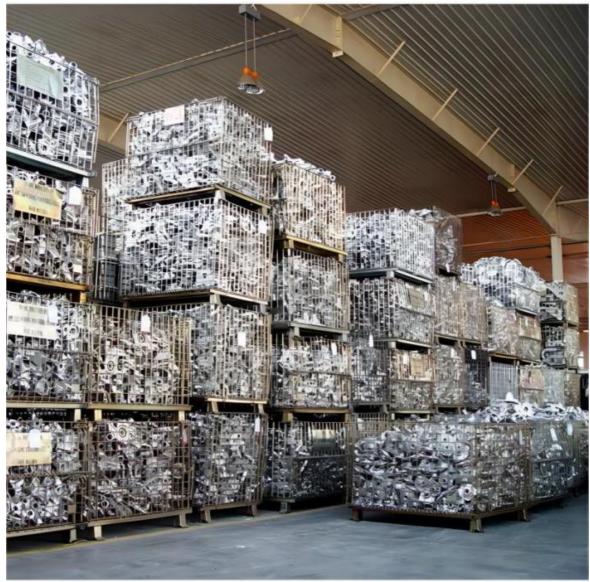

One of the key advantages of using wire mesh containers is their versatility. They offer good airflow, excellent visibility of contents, stackability, and easy access. Additionally, wire mesh containers are sturdy yet lightweight and can accommodate a wide variety of items such as tools, parts, produce, linens, and more.

Wire mesh containers are incredibly versatile and can be used for a wide range of storage, organization, material handling, and display purposes in many different industries and applications. Their adaptability makes them highly popular with many businesses and home users alike.

#### **Applications:**

The Wire Mesh Container can be used in a variety of settings, including warehousing, manufacturing, and transportation. It is ideal for storing and transporting heavy or bulky items, such as automotive parts, machinery, and equipment. The product is a popular choice for industries that require durable and reliable storage solutions, such as logistics, automotive, and construction.