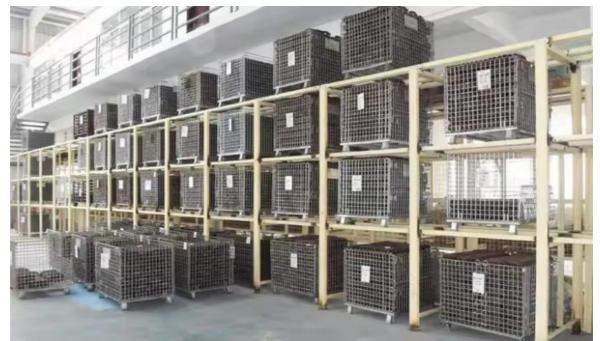

#### **Applications:**

The Wire Mesh Container can be used in a variety of settings, including warehousing, manufacturing, and transportation. It is ideal for storing and transporting heavy or bulky items, such as automotive parts, machinery, and equipment. The product is a popular choice for industries that require durable and reliable storage solutions, such as logistics, automotive, and construction.

The Wire Mesh Container is designed to be stackable, allowing for efficient use of space and easy storage when not in use. It is also easy to assemble and disassemble, making it convenient for transportation and relocation.