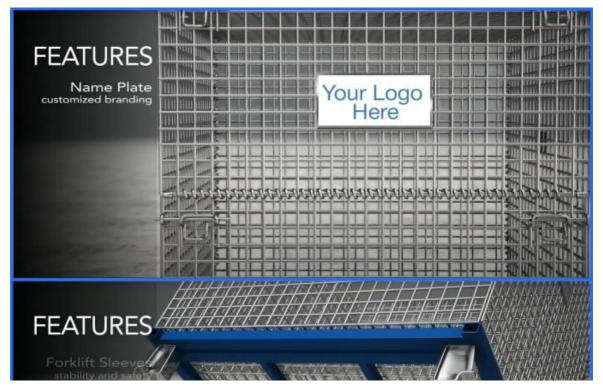

#### **Product Specification**

| • Wire Hole:     | 50-100mm                                 |  |
|------------------|------------------------------------------|--|
| Color:           | SILVER                                   |  |
| Reusable:        | Yes                                      |  |
| Multi-Purpose:   | Yes                                      |  |
| • Size:          | Various Sizes Available                  |  |
| Material:        | Steel                                    |  |
| Customization:   | Available                                |  |
| • Wire Diameter: | 4.2-6mm                                  |  |
| Highlight:       | ISO9001 steel wire mesh container,       |  |
|                  | Customization wire mesh storage baskets, |  |
|                  | silver finish industrial wire containers |  |
|                  |                                          |  |

The metal wire used in these containers tends to be galvanized steel or stainless steel, providing excellent durability and resistance to corrosion. The size of the mesh openings can vary as well, ranging from small fine mesh to larger openings.