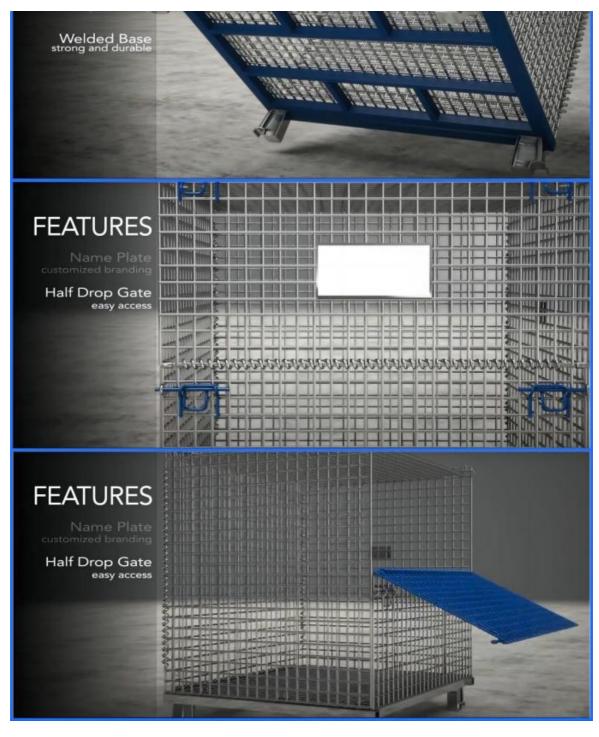

The Wire Mesh Container is designed to be stackable, allowing for efficient use of space and easy storage when not in use. It is also easy to assemble and disassemble, making it convenient for transportation and relocation.