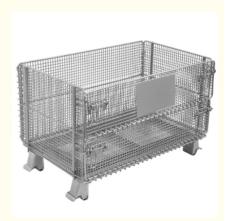

# Customizable Steel Wire Mesh Container with 50-100mm Wire Hole Silver Finish

#### **Product Description**

Steel Wire Mesh Container with 50-100mm Wire Hole Silver Finish Reusable / Customizable 4.2-6mm Wire Diameter

#### **Product Specification**

| • Wire Hole:     | 50-100mm                                 |  |
|------------------|------------------------------------------|--|
| Color:           | SILVER                                   |  |
| Reusable:        | Yes                                      |  |
| Multi-Purpose:   | Yes                                      |  |
| • Size:          | Various Sizes Available                  |  |
| Material:        | Steel                                    |  |
| Customization:   | Available                                |  |
| • Wire Diameter: | 4.2-6mm                                  |  |
| Highlight:       | ISO9001 steel wire mesh container,       |  |
|                  | Customization wire mesh storage baskets, |  |
|                  | silver finish industrial wire containers |  |
|                  |                                          |  |