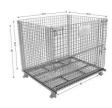

#### **Product Specification**

| • Wire Hole:     | 50-100mm                                 |  |
|------------------|------------------------------------------|--|
| Color:           | SILVER                                   |  |
| Reusable:        | Yes                                      |  |
| Multi-Purpose:   | Yes                                      |  |
| • Size:          | Various Sizes Available                  |  |
| Material:        | Steel                                    |  |
| Customization:   | Available                                |  |
| • Wire Diameter: | 4.2-6mm                                  |  |
| Highlight:       | ISO9001 steel wire mesh container,       |  |
|                  | Customization wire mesh storage baskets, |  |
|                  | silver finish industrial wire containers |  |
|                  |                                          |  |

Wire mesh containers come in a variety of shapes, sizes, and configurations, making them suitable for various types of storage needs. Some of the most common shapes include rectangular, square, round, and stackable. Wire mesh containers can range in size from small desktop organizers to large industrial-scale bins.

The metal wire used in these containers tends to be galvanized steel or stainless steel, providing excellent durability and resistance to corrosion. The size of the mesh openings can vary as well, ranging from small fine mesh to larger openings.