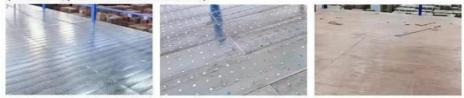

**QiFei Mezzanine floor:**Mezzanine rack takes medium-duty or heavy-duty rack as the main part, to use solid steel plate or solid steel checkered plate or perforated plate as the flooring. The height can be up to 5 meters to 9 meters. Stairs, lift platform, hoist, conveyer belt or forklift are used to take goods upstairs.

Adjustable Q235B Available Galvanized/Powder Coating Customized

LARGE LOAD CAPACITY

COMBINATED FREELY

Choose the wood plywood, lacquering board, mesh board with punched holes, galvanized board (more details, please consult customer service)