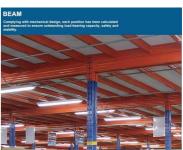

#### Features&Benefits

Structural design is flexible, with superior strength and stability, generally, the load capacity of multi-tier mezzanine is 300kg-1,000kg/sqm.

Biggest feature is fully assembled structure (no on-site welding required). Use shelves as floor supports to expand the space to obtain maximum inventory capacity when the area is limited.

Generally shelving to be designed as 2-3 floors, with staircase, handrail, safety barrier, goods slide, goods elevator and lifting platform can be configured.

Suitable for high warehouse, light goods, manual access, many varieties of goods, and high quantity of good