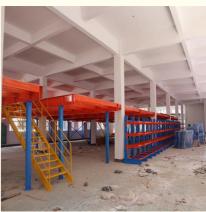

**QiFei Mezzanine floor:**Mezzanine rack takes medium-duty or heavy-duty rack as the main part, to use solid steel plate or solid steel checkered plate or perforated plate as the flooring. The height can be up to 5 meters to 9 meters. Stairs, lift platform, hoist, conveyer belt or forklift are used to take goods upstairs.

#### Features&Benefits

Structural design is flexible, with superior strength and stability, generally, the load capacity of multi-tier mezzanine is 300kg-1,000kg/sqm.

Biggest feature is fully assembled structure (no on-site welding required). Use shelves as floor supports to expand the space to obtain maximum inventory capacity when the area is limited.

Generally shelving to be designed as 2-3 floors, with staircase, handrail, safety barrier, goods slide, goods elevator and lifting platform can be configured.

Suitable for high warehouse, light goods, manual access, many varieties of goods, and high quantity of good