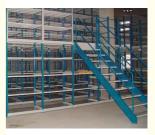

**QiFei Mezzanine floor:**Mezzanine rack takes medium-duty or heavy-duty rack as the main part, to use solid steel plate or solid steel checkered plate or perforated plate as the flooring. The height can be up to 5 meters to 9 meters. Stairs, lift platform, hoist, conveyer belt or forklift are used to take goods upstairs.

Generally shelving to be designed as 2-3 floors, with staircase, handrail, safety barrier, goods slide, goods elevator and lifting platform can be configured.

Suitable for high warehouse, light goods, manual access, many varieties of goods, and high quantity of good