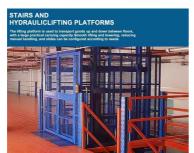

**QiFei Mezzanine floor:**Mezzanine rack takes medium-duty or heavy-duty rack as the main part, to use solid steel plate or solid steel checkered plate or perforated plate as the flooring. The height can be up to 5 meters to 9 meters. Stairs, lift platform, hoist, conveyer belt or forklift are used to take goods upstairs.

Generally shelving to be designed as 2-3 floors, with staircase, handrail, safety barrier, goods slide, goods elevator and lifting platform can be configured.

Suitable for high warehouse, light goods, manual access, many varieties of goods, and high quantity of good