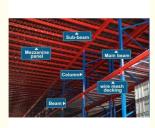

**QiFei Mezzanine floor:**Mezzanine rack takes medium-duty or heavy-duty rack as the main part, to use solid steel plate or solid steel checkered plate or perforated plate as the flooring. The height can be up to 5 meters to 9 meters. Stairs, lift platform, hoist, conveyer belt or forklift are used to take goods upstairs.

#### Features&Benefits

Structural design is flexible, with superior strength and stability, generally, the load capacity of multi-tier mezzanine is 300kg-1,000kg/sqm.

Biggest feature is fully assembled structure (no on-site welding required). Use shelves as floor supports to expand the space to obtain maximum inventory capacity when the area is limited.

Generally shelving to be designed as 2-3 floors, with staircase, handrail, safety barrier, goods slide, goods elevator and lifting platform can be configured.

Suitable for high warehouse, light goods, manual access, many varieties of goods, and high quantity of good