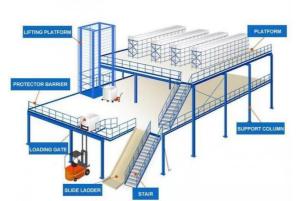

**QiFei Mezzanine floor:**Mezzanine rack takes medium-duty or heavy-duty rack as the main part, to use solid steel plate or solid steel checkered plate or perforated plate as the flooring. The height can be up to 5 meters to 9 meters. Stairs, lift platform, hoist, conveyer belt or forklift are used to take goods upstairs.

Generally shelving to be designed as 2-3 floors, with staircase, handrail, safety barrier, goods slide, goods elevator and lifting platform can be configured.

Suitable for high warehouse, light goods, manual access, many varieties of goods, and high quantity of good