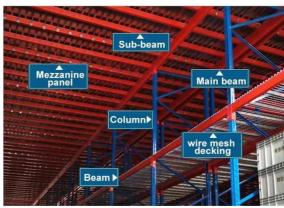

**QiFei Mezzanine floor:**Mezzanine rack takes medium-duty or heavy-duty rack as the main part, to use solid steel plate or solid steel checkered plate or perforated plate as the flooring. The height can be up to 5 meters to 9 meters. Stairs, lift platform, hoist, conveyer belt or forklift are used to take goods upstairs.

#### Features&Benefits

Structural design is flexible, with superior strength and stability, generally, the load capacity of multi-tier mezzanine is 300kg-1,000kg/sqm.

Biggest feature is fully assembled structure (no on-site welding required). Use shelves as floor supports to expand the space to obtain maximum inventory capacity when the area is limited.