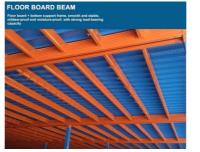

**QiFei Mezzanine floor:**Mezzanine rack takes medium-duty or heavy-duty rack as the main part, to use solid steel plate or solid steel checkered plate or perforated plate as the flooring. The height can be up to 5 meters to 9 meters. Stairs, lift platform, hoist, conveyer belt or forklift are used to take goods upstairs.

#### Features&Benefits

Structural design is flexible, with superior strength and stability, generally, the load capacity of multi-tier mezzanine is 300kg-1,000kg/sqm.

Biggest feature is fully assembled structure (no on-site welding required). Use shelves as floor supports to expand the space to obtain maximum inventory capacity when the area is limited.