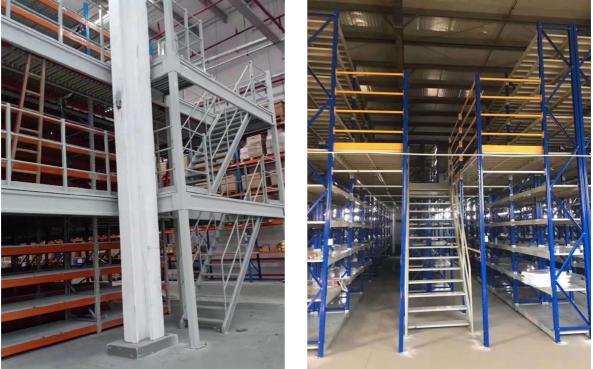

**QiFei Mezzanine floor:**Mezzanine rack takes medium-duty or heavy-duty rack as the main part, to use solid steel plate or solid steel checkered plate or perforated plate as the flooring. The height can be up to 5 meters to 9 meters. Stairs, lift platform, hoist, conveyer belt or forklift are used to take goods upstairs.

#### Features&Benefits

Structural design is flexible, with superior strength and stability, generally, the load capacity of multi-tier mezzanine is 300kg-1,000kg/sqm.

Biggest feature is fully assembled structure (no on-site welding required). Use shelves as floor supports to expand the space to obtain maximum inventory capacity when the area is limited.

Generally shelving to be designed as 2-3 floors, with staircase, handrail, safety barrier, goods slide, goods elevator and lifting platform can be configured.

Suitable for high warehouse, light goods, manual access, many varieties of goods, and high quantity of good