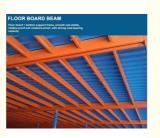

**QiFei Mezzanine floor:**Mezzanine rack takes medium-duty or heavy-duty rack as the main part, to use solid steel plate or solid steel checkered plate or perforated plate as the flooring. The height can be up to 5 meters to 9 meters. Stairs, lift platform, hoist, conveyer belt or forklift are used to take goods upstairs.

#### Features&Benefits

Structural design is flexible, with superior strength and stability, generally, the load capacity of multi-tier mezzanine is 300kg-1,000kg/sqm.

Biggest feature is fully assembled structure (no on-site welding required). Use shelves as floor supports to expand the space to obtain maximum inventory capacity when the area is limited.