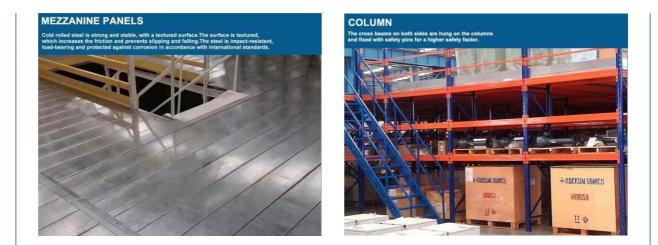

**QiFei Mezzanine floor:**Mezzanine rack takes medium-duty or heavy-duty rack as the main part, to use solid steel plate or solid steel checkered plate or perforated plate as the flooring. The height can be up to 5 meters to 9 meters. Stairs, lift platform, hoist, conveyer belt or forklift are used to take goods upstairs.

Generally shelving to be designed as 2-3 floors, with staircase, handrail, safety barrier, goods slide, goods elevator and lifting platform can be configured.

Suitable for high warehouse, light goods, manual access, many varieties of goods, and high quantity of good