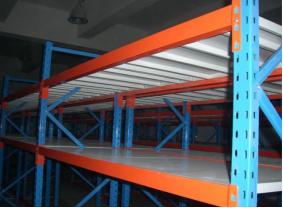

## Light Duty Industrial Steel Storage Shelves Units, Warehouse Storage Racks Adjustable

#### Light Duty Industrial Steel Storage Shelves Units featuring H1000 Pallet Racking

#### Product Description

A light duty rack refers to a type of storage rack system that is designed to hold lighter weight loads compared to heavier duty industrial racking.

Intended for storing lighter items like boxes, cartons, small parts, files, etc. - not heavy palletized goods. Typically has lower weight capacity per shelf level, often in the range of 100-500 lbs per shelf. Shelf depths are usually shallower, around 12-18 inches deep. Shelves are often adjustable to accommodate different product sizes.