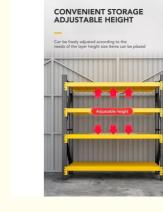

#### Light Duty Industrial Steel Storage Shelves Units featuring H1000 Pallet Racking

#### Product Description

A light duty rack refers to a type of storage rack system that is designed to hold lighter weight loads compared to heavier duty industrial racking.

Intended for storing lighter items like boxes, cartons, small parts, files, etc. - not heavy palletized goods. Typically has lower weight capacity per shelf level, often in the range of 100-500 lbs per shelf. Shelf depths are usually shallower, around 12-18 inches deep. Shelves are often adjustable to accommodate different product sizes.

Commonly used in retail stockrooms, offices, garages, warehouses for lighter storage needs. More affordable and easier to install than heavy duty industrial pallet racks. Provides good visibility and accessibility to stored items on the shelves.

Suited for manual handling rather than powered equipment like forklifts. Length Customized Width Customized Height Customized Capacity 100kg/layer Material Q235B OEM&ODM Available Surface Treatment Galvanized/Powder Coating Color Customized Sample Available