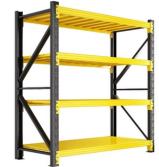

#### Light Duty Industrial Steel Storage Shelves Units featuring H1000 Pallet Racking

#### Product Description

A light duty rack refers to a type of storage rack system that is designed to hold lighter weight loads compared to heavier duty industrial racking.

Intended for storing lighter items like boxes, cartons, small parts, files, etc. - not heavy palletized goods. Typically has lower weight capacity per shelf level, often in the range of 100-500 lbs per shelf. Shelf depths are usually shallower, around 12-18 inches deep. Shelves are often adjustable to accommodate different product sizes.

Commonly used in retail stockrooms, offices, garages, warehouses for lighter storage needs. More affordable and easier to install than heavy duty industrial pallet racks. Provides good visibility and accessibility to stored items on the shelves.

Suited for manual handling rather than powered equipment like forklifts. Length Customized Width Customized Height Customized Capacity 100kg/layer Material Q235B OEM&ODM Available Surface Treatment Galvanized/Powder Coating Color Customized Sample Available