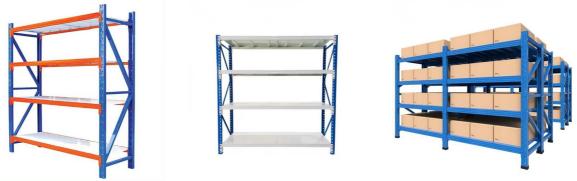

per shelf level, often in the range of 100-500 lbs per shelf. Shelf depths are usually shallower, around 12-18 inches deep. Shelves are often adjustable to accommodate different product sizes.

Commonly used in retail stockrooms, offices, garages, warehouses for lighter storage needs. More affordable and easier to install than heavy duty industrial pallet racks. Provides good visibility and accessibility to stored items on the shelves.

Suited for manual handling rather than powered equipment like forklifts. Length Customized Width Customized Height Customized Capacity 100kg/layer Material Q235B OEM&ODM Available Surface Treatment Galvanized/Powder Coating Color Customized Sample Available

# General Use Warehouse Shelving/Rack, Supermarket, Showroom, Exhibition etc.

## Detailed Photos







**Produce Process** 







1. Package for Upright Frame

2. Package for Beam





4. Loading for Beam

5. Loading for Upright Frame

6. Loading for Wire Mesh Cage

**Company Profile** 

# Jiangsu Qifei Intelligent Storage Equipment Co., Ltd



Established in 2020, is one of the leading manufacturer specialized in industrial warehouse storage equipmen



Main products are heavy/medium/light duty rack, cantilever rack, mezzanine floor drive in rack, and so on.



effective and space utilization storage solutions for all customers worldwide





#### FAQ

Q: Are you manufacturer or trading company?

A: We are experienced manufacturer in the warehouse storage industry.

Q: How is your delivery time?

A: Generally, it is within 25 days against formal order and deposit. It also depends on