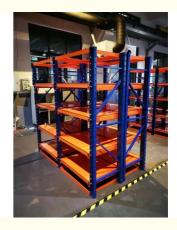

#### Product Description

**Mold rack** mainly store various kinds of molds, according to loading capacity it can be divided into drawer type mold rack and open-type mold rack. The top of mold rack can be equipped with crane and manual hoist, mold racks of sling.

Feature:

- 1. The structure is solid , is easy to transport and load and unload;
- 2.Suitable for small and medium of molds;
- 3. The drawer board can draw out, easy to removal of molds;
- 4.Can be installed with crane and hoist.
- 5.Bearing capacity:1000-2000 kg/drawer

| Туре                  | Standards Size       | Layer | Loading Capacity |
|-----------------------|----------------------|-------|------------------|
| Drawer type mold rack | L3100*D600*H2000     | 4     | 1000kg/drawer    |
| Open-type mold rack   | L3100*D800+400*H2000 | 4     | 2000kg/drawer    |