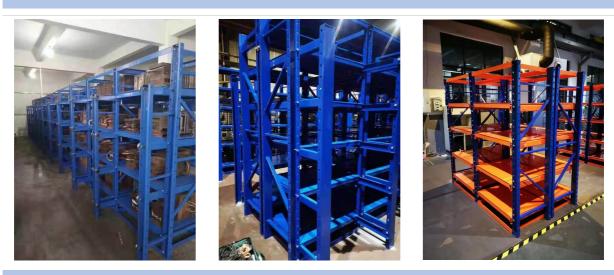

## More Images

#### Product Description

**Mold rack** mainly store various kinds of molds, according to loading capacity it can be divided into drawer type mold rack and open-type mold rack. The top of mold rack can be equipped with crane and manual hoist, mold racks of sling.

Feature:

- 1. The structure is solid , is easy to transport and load and unload;
- 2.Suitable for small and medium of molds;
- 3. The drawer board can draw out, easy to removal of molds;
- 4.Can be installed with crane and hoist.
- 5.Bearing capacity:1000-2000 kg/drawer

| Туре                  | Standards Size       | Layer | Loading Capacity |
|-----------------------|----------------------|-------|------------------|
| Drawer type mold rack | L3100*D600*H2000     | 4     | 1000kg/drawer    |
| Open-type mold rack   | L3100*D800+400*H2000 | 4     | 2000kg/drawer    |