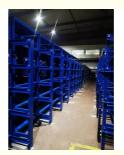

#### Product Description

**Mold rack** mainly store various kinds of molds, according to loading capacity it can be divided into drawer type mold rack and open-type mold rack. The top of mold rack can be equipped with crane and manual hoist, mold racks of sling.

Feature:

- 1. The structure is solid , is easy to transport and load and unload;
- 2.Suitable for small and medium of molds;
- 3. The drawer board can draw out, easy to removal of molds;
- 4.Can be installed with crane and hoist.
- 5.Bearing capacity:1000-2000 kg/drawer

| Туре                  | Standards Size       | Layer | Loading Capacity |
|-----------------------|----------------------|-------|------------------|
| Drawer type mold rack | L3100*D600*H2000     | 4     | 1000kg/drawer    |
| Open-type mold rack   | L3100*D800+400*H2000 | 4     | 2000kg/drawer    |