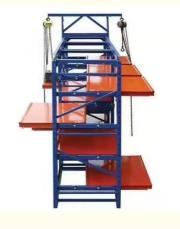

#### Product Description

**Mold rack** mainly store various kinds of molds, according to loading capacity it can be divided into drawer type mold rack and open-type mold rack. The top of mold rack can be equipped with crane and manual hoist, mold racks of sling.

Feature:

- 1. The structure is solid , is easy to transport and load and unload;
- 2.Suitable for small and medium of molds;
- 3. The drawer board can draw out, easy to removal of molds;
- 4.Can be installed with crane and hoist.
- 5.Bearing capacity:1000-2000 kg/drawer

| Туре                  | Standards Size       | Layer | Loading Capacity |
|-----------------------|----------------------|-------|------------------|
| Drawer type mold rack | L3100*D600*H2000     | 4     | 1000kg/drawer    |
| Open-type mold rack   | L3100*D800+400*H2000 | 4     | 2000kg/drawer    |