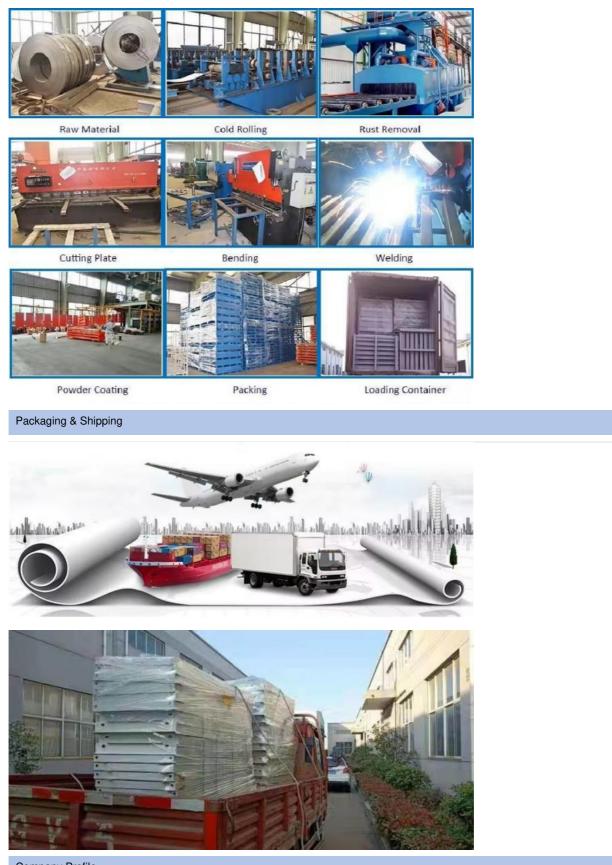

#### **Detailed Photos**

Produce Process

Company Profile

Q: Are you manufacturer or trading company? A: We are experienced manufacturer in the warehouse storage industry.

Q: How is your delivery time?

A: Generally, it is within 25 days against formal order and deposit. It also depends on other factors such as order quantity.