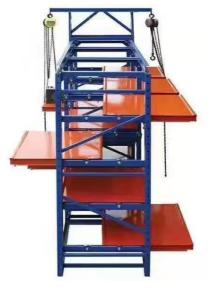

#### Product Description

**Mold rack** mainly store various kinds of molds, according to loading capacity it can be divided into drawer type mold rack and open-type mold rack. The top of mold rack can be equipped with crane and manual hoist, mold racks of sling.

Feature:

- 1. The structure is solid , is easy to transport and load and unload;
- 2.Suitable for small and medium of molds;
- 3. The drawer board can draw out, easy to removal of molds;
- 4.Can be installed with crane and hoist.
- 5.Bearing capacity:1000-2000 kg/drawer

| Туре                  | Standards Size       | Layer | Loading Capacity |
|-----------------------|----------------------|-------|------------------|
| Drawer type mold rack | L3100*D600*H2000     | 4     | 1000kg/drawer    |
| Open-type mold rack   | L3100*D800+400*H2000 | 4     | 2000kg/drawer    |