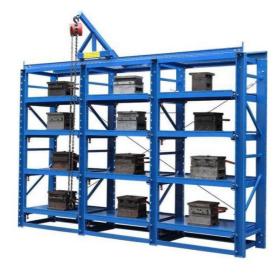

#### Product Description

**Mold rack** mainly store various kinds of molds, according to loading capacity it can be divided into drawer type mold rack and open-type mold rack. The top of mold rack can be equipped with crane and manual hoist, mold racks of sling.

Feature:

- 1. The structure is solid , is easy to transport and load and unload;
- 2.Suitable for small and medium of molds;
- 3. The drawer board can draw out, easy to removal of molds;
- 4.Can be installed with crane and hoist.
- 5.Bearing capacity:1000-2000 kg/drawer

| Туре                  | Standards Size       | Layer | Loading Capacity |
|-----------------------|----------------------|-------|------------------|
| Drawer type mold rack | L3100*D600*H2000     | 4     | 1000kg/drawer    |
| Open-type mold rack   | L3100*D800+400*H2000 | 4     | 2000kg/drawer    |