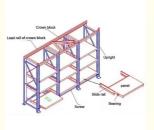

#### Product Description

**Mold rack** mainly store various kinds of molds, according to loading capacity it can be divided into drawer type mold rack and open-type mold rack. The top of mold rack can be equipped with crane and manual hoist, mold racks of sling.

Feature:

- 1. The structure is solid , is easy to transport and load and unload;
- 2.Suitable for small and medium of molds;
- 3. The drawer board can draw out, easy to removal of molds;
- 4.Can be installed with crane and hoist.
- 5.Bearing capacity:1000-2000 kg/drawer

| Туре                  | Standards Size       | Layer | Loading Capacity |
|-----------------------|----------------------|-------|------------------|
| Drawer type mold rack | L3100*D600*H2000     | 4     | 1000kg/drawer    |
| Open-type mold rack   | L3100*D800+400*H2000 | 4     | 2000kg/drawer    |