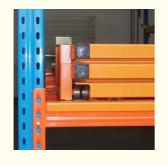

#### **Detailed Photos**

# 1. Sloped rail system:

The racking has a slight downward slope, allowing pallets to be easily moved in and out.

#### 2. Nested carts:

Wheeled carts are used to hold the pallets. These carts can be nested within each other, allowing multiple pallets to be stored in the same storage location.