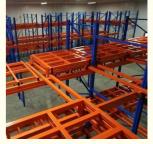

#### QiFei Push-back racking:

Push-back racking is composed of pallet rack and combined with trolley and around 2° guide rail. The push back pallet rack uses heavy-duty carts to form 2 to 5-pallets-deep configurations, single pallet loading capacity is less than 1000kg.

The key advantages include:

**Increased storage density:** By allowing pallets to be stored multiple deep, push-back racking can increase storage capacity by 30-50% compared to standard selective pallet racking.