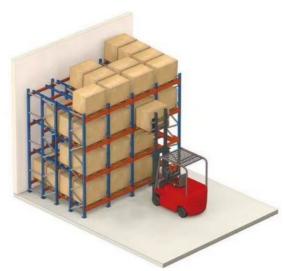

#### QiFei Push-back racking:

Push-back racking is composed of pallet rack and combined with trolley and around 2° guide rail. The push back pallet rack uses heavy-duty carts to form 2 to 5-pallets-deep configurations, single pallet loading capacity is less than 1000kg.

The key advantages include:

**Increased storage density:** By allowing pallets to be stored multiple deep, push-back racking can increase storage capacity by 30-50% compared to standard selective pallet racking.

**Efficient forklift operations:** The sloped rail and nested carts make it easy for forklifts to load and unload pallets, improving productivity.

Damage reduction: The nested cart design helps protect the stored goods from potential forklift impacts.