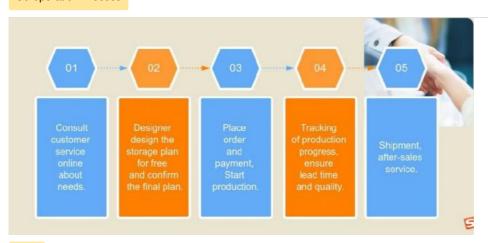

hold the pallets. These carts can be nested within each other, allowing multiple pallets to be stored in the same storage location.





### 3. Last-in, first-out (LIFO) operation:

The last pallet loaded on the sloped rail can be retrieved first, suited for warehouses with consistent inventory turnover.

Push-back racking is commonly used in retail distribution centers, manufacturing facilities, and cold storage warehouses.

It provides an excellent balance of storage density, accessibility, and operational efficiency.

# **Customer Site**







**Produce Process** 



Packaging &

Shipping

# **Packing**



Loading for Upright Frame

Loading for Wire Mesh Cage

**Loading for Beam** 

# **Shipping**



Company

Profile

# Welcome to visit our company









#### Co-operation Process



### FAQ

- Q: Are you manufacturer or trading company?
- A: We are experienced manufacturer in the warehouse storage industry.
- Q: How is your delivery time?
- A: Generally, it is within 20 days against formal order and deposit. It also depends on other factors such as order quantity.
- Q: What is the payment term?
- A: T/T 30% as deposit, and 70% before delivery. We'll show you the photos of the products and packages before you pay the balance.
- Q: What is your terms of delivery?

#### A: EXW, FOB

Q: Are samples available?

A: Yes, We can supply the sample if we have ready parts in stock, but the customers have to pay the sample cost and the courier cost.

- Q: What is the minimum order quantity?
- A: Generally, MOQ is 10sets.
- Q: Can I make my own brand and designed products?
- A: