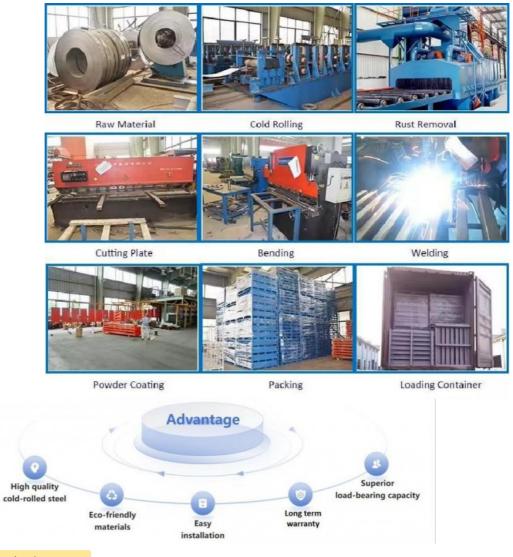

o on.
- 6, Color requirement.

#### **Detailed Photos**



# 1. Sloped rail system:

The racking has a slight downward slope, allowing pallets to be easily moved in and out.

#### 2. Nested carts:

Wheeled carts are used to hold the pallets. These carts can be nested within each other, allowing multiple pallets to be stored in the same storage location.





### 3. Last-in, first-out (LIFO) operation:

The last pallet loaded on the sloped rail can be retrieved first, suited for warehouses with consistent inventory turnover.

Push-back racking is commonly used in retail distribution centers, manufacturing facilities, and cold storage warehouses.

It provides an excellent balance of storage density, accessibility, and operational efficiency.

# **Customer Site**







**Produce Process** 



Packaging &

Shipping

# **Packing**



Loading for Upright Frame

Loading for Wire Mesh Cage

**Loading for Beam** 

# **Shipping**



Company

Profile

# Welcome to visit our company









#### Co-operation Process



### FAQ

- Q: Are you manufacturer or trading company?
- A: We are experienced manufacturer in the warehouse storage industry.
- Q: How is your delivery time?
- A: Generally, it is within 20 days against formal order and deposit. It also depends on other factors such as order quantity.
- Q: What is the payment term?
- A: T/T 30% as deposit, and 70% before delivery. We'll show you the photos of the products and packages before you pay the balance.
- Q: What is your terms of delivery?

#### A: EXW, FOB

Q: Are samples available?

A: Yes, We can supply the sample if we ha