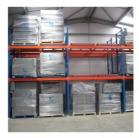

### **Product Description**

Common Warehouse Storage Push Back Rack System With Forklift And Nested Wheeled Carts

**Product Description** 

#### QiFei Push-back racking:

Push-back racking is composed of pallet rack and combined with trolley and around 2° guide rail. The push back pallet rack uses heavy-duty carts to form 2 to 5-pallets-deep configurations, single pallet loading capacity is less than 1000kg.