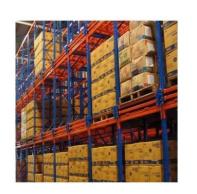

### **Product Description**

Common Warehouse Storage Push Back Rack System With Forklift And Nested Wheeled Carts

**Product Description** 

#### QiFei Push-back racking:

Push-back racking is composed of pallet rack and combined with trolley and around 2° guide rail. The push back pallet rack uses heavy-duty carts to form 2 to 5-pallets-deep configurations, single pallet loading capacity is less than 1000kg.

The key advantages include:

**Increased storage density:** By allowing pallets to be stored multiple deep, push-back racking can increase storage capacity by 30-50% compared to standard selective pallet racking.