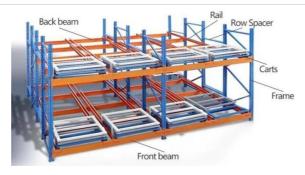

#### QiFei Push-back racking:

Push-back racking is composed of pallet rack and combined with trolley and around 2° guide rail. The push back pallet rack uses heavy-duty carts to form 2 to 5-pallets-deep configurations, single pallet loading capacity is less than 1000kg.

# 1. Sloped rail system:

The racking has a slight downward slope, allowing pallets to be easily moved in and out.

#### 2. Nested carts:

Wheeled carts are used to hold the pallets. These carts can be nested within each other, allowing multiple pallets to be stored in the same storage location.

### 3. Last-in, first-out (LIFO) operation:

The last pallet loaded on the sloped rail can be retrieved first, suited for warehouses with consistent inventory turnover.

Push-back racking is commonly used in retail distribution centers, manufacturing facilities, and cold storage warehouses.