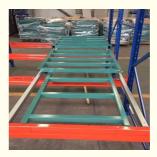

# 1. Sloped rail system:

The racking has a slight downward slope, allowing pallets to be easily moved in and out.

#### 2. Nested carts:

Wheeled carts are used to hold the pallets. These carts can be nested within each other, allowing multiple pallets to be stored in the same storage location.