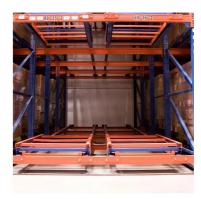

#### QiFei Push-back racking:

Push-back racking is composed of pallet rack and combined with trolley and around 2° guide rail. The push back pallet rack uses heavy-duty carts to form 2 to 5-pallets-deep configurations, single pallet loading capacity is less than 1000kg.

# 1. Sloped rail system:

The racking has a slight downward slope, allowing pallets to be easily moved in and out.

#### 2. Nested carts:

Wheeled carts are used to hold the pallets. These carts can be nested within each other, allowing multiple pallets to be stored in the same storage location.

### 3. Last-in, first-out (LIFO) operation:

The last pallet loaded on the sloped rail can be retrieved first, suited for warehouses with consistent inventory turnover.

Push-back racking is commonly used in retail distribution centers, manufacturing facilities, and cold storage warehouses.