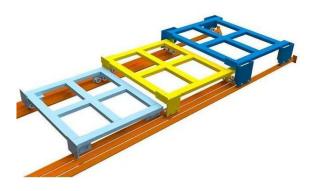

#### 2. Nested carts:

Wheeled carts are used to hold the pallets. These carts can be nested within each other, allowing multiple pallets to be stored in the same storage location.

### 3. Last-in, first-out (LIFO) operation:

The last pallet loaded on the sloped rail can be retrieved first, suited for warehouses with consistent inventory turnover.

Push-back racking is commonly used in retail distribution centers, manufacturing facilities, and cold storage warehouses.