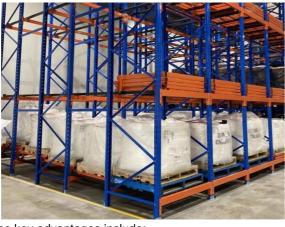

### 3. Last-in, first-out (LIFO) operation:

The last pallet loaded on the sloped rail can be retrieved first, suited for warehouses with consistent inventory turnover.

Push-back racking is commonly used in retail distribution centers, manufacturing facilities, and cold storage warehouses.

It provides an excellent balance of storage density, accessibility, and operational efficiency.