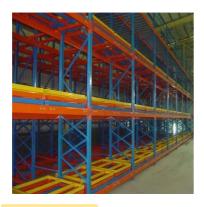

x weight of pallet with cargo on.
- 6, Color requirement.

#### **Detailed Photos**



# 1. Sloped rail system:

The racking has a slight downward slope, allowing pallets to be easily moved in and out.

#### 2. Nested carts:

Wheeled carts are used to hold the pallets. These carts can be nested within each other, allowing multiple pallets to be stored in the same storage location.





### 3. Last-in, first-out (LIFO) operation:

The last pallet loaded on the sloped rail can be retrieved first, suited for warehouses with consistent inventory turnover.

Push-back racking is commonly used in retail distribution centers, manufacturing facilities, and cold storage warehouses.

It provides an excellent balance of storage density, accessibility, and operational efficiency.

# **Customer Site**







**Produce Process** 



Packaging &

Shipping

# **Packing**



Loading for Upright Frame

Loading for Wire Mesh Cage

**Loading for Beam** 

# **Shipping**



Company

Profile

# Welcome to visit our company









#### Co-operation Process



### FAQ

- Q: Are you manufacturer or trading company?
- A: We are experienced manufacturer in the warehouse storage industry.
- Q: How is your delivery time?
- A: Generally, it is within 20 days against formal order and deposit. It also depends on other factors such as order quantity.
- Q: What is the payment term?
- A: T/T 30% as deposit, and 70% before delivery. We'll show you the photos of the products and packages before you pay the balance.
- Q: What is your terms of delivery?

#### A: EXW, FOB

Q: Are samples available?

A: Yes, We ca