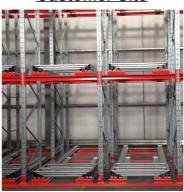

#### QiFei Push-back racking:

Push-back racking is composed of pallet rack and combined with trolley and around 2° guide rail. The push back pallet rack uses heavy-duty carts to form 2 to 5-pallets-deep configurations, single pallet loading capacity is less than 1000kg.

# 1. Sloped rail system:

The racking has a slight downward slope, allowing pallets to be easily moved in and out.

#### 2. Nested carts:

Wheeled carts are used to hold the pallets. These carts can be nested within each other, allowing multiple pallets to be stored in the same storage location.

### 3. Last-in, first-out (LIFO) operation:

The last pallet loaded on the sloped rail can be retrieved first, suited for warehouses with consistent inventory turnover.

Push-back racking is commonly used in retail distribution centers, manufacturing facilities, and cold storage warehouses.