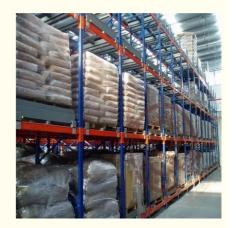

### **Product Description**

Common Warehouse Storage Push Back Rack System With Forklift And Nested Wheeled Carts

**Product Description** 

#### QiFei Push-back racking:

Push-back racking is composed of pallet rack and combined with trolley and around 2° guide rail. The push back pallet rack uses heavy-duty carts to form 2 to 5-pallets-deep configurations, single pallet loading capacity is less than 1000kg.

### 3. Last-in, first-out (LIFO) operation:

The last pallet loaded on the sloped rail can be retrieved first, suited for warehouses with consistent inventory turnover.

Push-back racking is commonly used in retail distribution centers, manufacturing facilities, and cold storage warehouses.