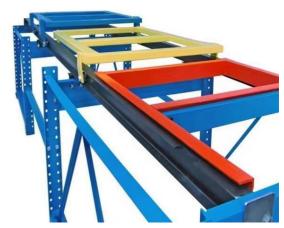

# 1. Sloped rail system:

The racking has a slight downward slope, allowing pallets to be easily moved in and out.

#### 2. Nested carts:

Wheeled carts are used to hold the pallets. These carts can be nested within each other, allowing multiple pallets to be stored in the same storage location.

### 3. Last-in, first-out (LIFO) operation:

The last pallet loaded on the sloped rail can be retrieved first, suited for warehouses with consistent inventory turnover.

Push-back racking is commonly used in retail distribution centers, manufacturing facilities, and cold storage warehouses.