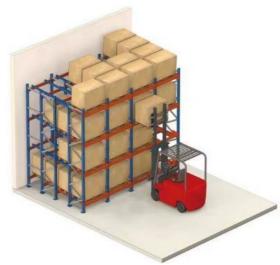

**Increased storage density:** By allowing pallets to be stored multiple deep, push-back racking can increase storage capacity by 30-50% compared to standard selective pallet racking.

**Efficient forklift operations:** The sloped rail and nested carts make it easy for forklifts to load and unload pallets, improving productivity.

Damage reduction: The nested cart design helps protect the stored goods from potential forklift impacts.