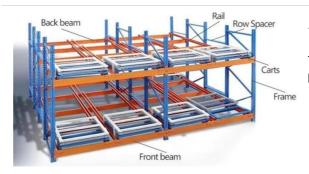

#### QiFei Push-back racking:

Push-back racking is a type of warehouse storage system that allows for efficient use of floor space by allowing pallets to be stored multiple deep.

The key advantages include:

# 1. Sloped rail system:

The racking has a slight downward slope, allowing pallets to be easily moved in and out.

#### 2. Nested carts:

Wheeled carts are used to hold the pallets. These carts can be nested within each other, allowing multiple pallets to be stored in the same storage location.

### 3. Last-in, first-out (LIFO) operation:

The last pallet loaded on the sloped rail can be retrieved first, suited for warehouses with consistent inventory turnover.

Push-back racking is commonly used in retail distribution centers, manufacturing facilities, and cold storage warehouses.