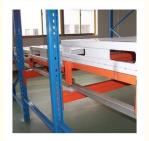

#### **Detailed Photos**

# 1. Sloped rail system:

The racking has a slight downward slope, allowing pallets to be easily moved in and out.