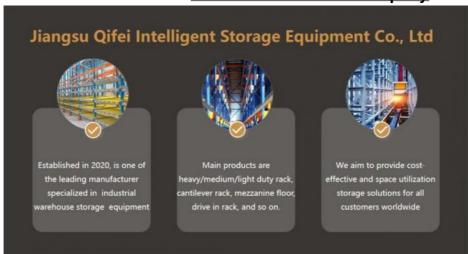

ted carts:

Wheeled carts are used to hold the pallets. These carts can be nested within each other, allowing multiple pallets to be stored in the same storage location.





### 3. Last-in, first-out (LIFO) operation:

The last pallet loaded on the sloped rail can be retrieved first, suited for warehouses with consistent inventory turnover.

Push-back racking is commonly used in retail distribution centers, manufacturing facilities, and cold storage warehouses.

It provides an excellent balance of storage density, accessibility, and operational efficiency.

#### **Customer Site**







Produce Process



Packaging &

Shipping

# **Packing**



Loading for Upright Frame

Loading for Wire Mesh Cage

**Loading for Beam** 

# **Shipping**



Company

Profile

# Welcome to visit our company









#### Co-operation Process



#### FAQ

- Q: Are you manufacturer or trading company?
- A: We are experienced manufacturer in the warehouse storage industry.
- Q: How is your delivery time?
- A: Generally, it is within 20 days against formal order and deposit. It also depends on other factors such as order quantity.
- Q: What is the payment term?
- A: T/T 30% as deposit, and 70% before delivery. We'll show you the photos of the products and packages before you pay the balance.
- Q: What is your terms of delivery?

#### A: EXW, FOB

Q: Are samples available?

A: Yes, We can supply the sample if we have ready parts in stock, but the customers have to pay the sample cost and the courier cost.

- Q: What is the minimum order quantity?
- A: Generally, MOQ is 10sets.
- Q: Can I make my ow