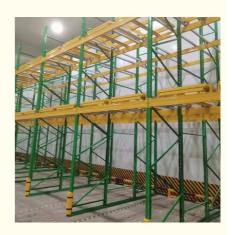

#### **Detailed Photos**

# 1. Sloped rail system:

The racking has a slight downward slope, allowing pallets to be easily moved in and out.