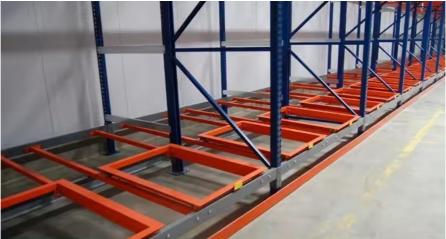

# 1. Sloped rail system:

The racking has a slight downward slope, allowing pallets to be easily moved in and out.

#### 2. Nested carts:

Wheeled carts are used to hold the pallets. These carts can be nested within each other, allowing multiple pallets to be stored in the same storage location.

### 3. Last-in, first-out (LIFO) operation:

The last pallet loaded on the sloped rail can be retrieved first, suited for warehouses with consistent inventory turnover.

Push-back racking is commonly used in retail distribution centers, manufacturing facilities, and cold storage warehouses.