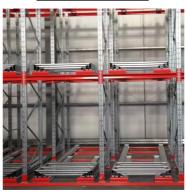

#### QiFei Push-back racking:

Push-back racking is a type of warehouse storage system that allows for efficient use of floor space by allowing pallets to be stored multiple deep.

The key advantages include:

**Increased storage density:** By allowing pallets to be stored multiple deep, push-back racking can increase storage capacity by 30-50% compared to standard selective pallet racking.

**Efficient forklift operations:** The sloped rail and nested carts make it easy for forklifts to load and unload pallets, improving productivity.

# 1. Sloped rail system:

The racking has a slight downward slope, allowing pallets to be easily moved in and out.

#### 2. Nested carts:

Wheeled carts are used to hold the pallets. These carts can be nested within each other, allowing multiple pallets to be stored in the same storage location.