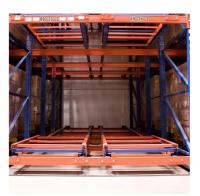

#### **Detailed Photos**

### 3. Last-in, first-out (LIFO) operation:

The last pallet loaded on the sloped rail can be retrieved first, suited for warehouses with consistent inventory turnover.

Push-back racking is commonly used in retail distribution centers, manufacturing facilities, and cold storage warehouses.