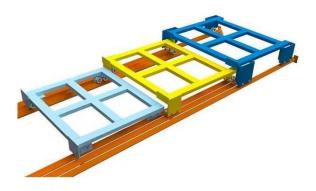

#### 2. Nested carts:

Wheeled carts are used to hold the pallets. These carts can be nested within each other, allowing multiple pallets to be stored in the same storage location.