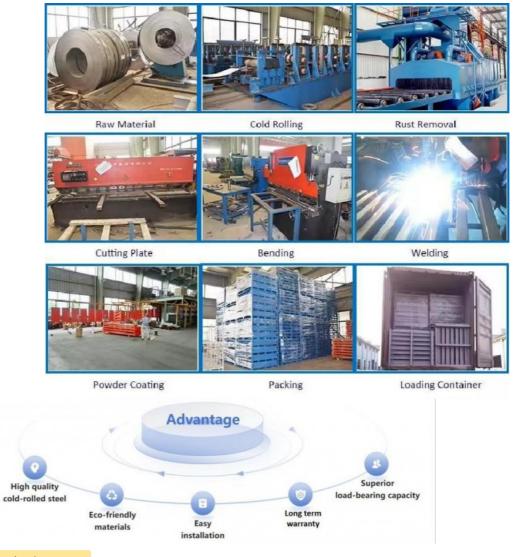

rgo on.
- 6, Color requirement.

#### **Detailed Photos**



# 1. Sloped rail system:

The racking has a slight downward slope, allowing pallets to be easily moved in and out.

#### 2. Nested carts:

Wheeled carts are used to hold the pallets. These carts can be nested within each other, allowing multiple pallets to be stored in the same storage location.





### 3. Last-in, first-out (LIFO) operation:

The last pallet loaded on the sloped rail can be retrieved first, suited for warehouses with consistent inventory turnover.

Push-back racking is commonly used in retail distribution centers, manufacturing facilities, and cold storage warehouses.

It provides an excellent balance of storage density, accessibility, and operational efficiency.

#### **Customer Site**







Produce Process



Packaging &

Shipping

# **Packing**



Loading for Upright Frame

Loading for Wire Mesh Cage

**Loading for Beam** 

# **Shipping**



Company

Profile

# Welcome to visit our company









#### Co-operation Process



#### FAQ

- Q: Are you manufacturer or trading company?
- A: We are experienced manufacturer in the warehouse storage industry.
- Q: How is your delivery time?
- A: Generally, it is within 20 days against formal order and deposit. It also depends on other factors such as order quantity.
- Q: What is the payment term?
- A: T/T 30% as deposit, and 70% before delivery. We'll show you the photos of the products and packages before you pay the balance.
- Q: What is your terms of delivery?

#### A: EXW, FOB

Q: Are samples available?

A: Yes, We can supply the sample if we h