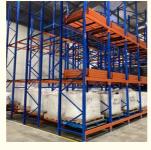

#### QiFei Push-back racking:

Push-back racking is a type of warehouse storage system that allows for efficient use of floor space by allowing pallets to be stored multiple deep.

The key advantages include:

**Increased storage density:** By allowing pallets to be stored multiple deep, push-back racking can increase storage capacity by 30-50% compared to standard selective pallet racking.

**Efficient forklift operations:** The sloped rail and nested carts make it easy for forklifts to load and unload pallets, improving productivity.

Damage reduction: The nested cart design helps protect the stored goods from potential forklift impacts.