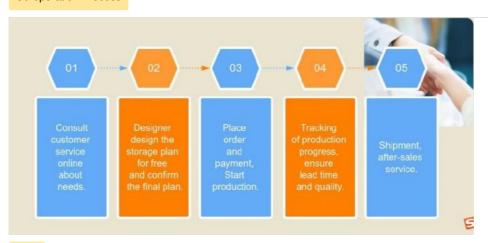

to hold the pallets. These carts can be nested within each other, allowing multiple pallets to be stored in the same storage location.





### 3. Last-in, first-out (LIFO) operation:

The last pallet loaded on the sloped rail can be retrieved first, suited for warehouses with consistent inventory turnover.

Push-back racking is commonly used in retail distribution centers, manufacturing facilities, and cold storage warehouses.

It provides an excellent balance of storage density, accessibility, and operational efficiency.

#### **Customer Site**







Produce Process



Packaging &

Shipping

# **Packing**



Loading for Upright Frame

Loading for Wire Mesh Cage

**Loading for Beam** 

# **Shipping**



Company

Profile

# Welcome to visit our company









#### Co-operation Process



#### FAQ

- Q: Are you manufacturer or trading company?
- A: We are experienced manufacturer in the warehouse storage industry.
- Q: How is your delivery time?
- A: Generally, it is within 20 days against formal order and deposit. It also depends on other factors such as order quantity.
- Q: What is the payment term?
- A: T/T 30% as deposit, and 70% before delivery. We'll show you the photos of the products and packages before you pay the balance.
- Q: What is your terms of delivery?

#### A: EXW, FOB

Q: Are samples available?

A: Yes, We can supply the sample if we have ready parts in stock, but the customers have to pay the sample cost and the courier cost.

- Q: What is the minimum order quantity?
- A: Generally, MOQ is 10sets.
- Q: Can I make my own brand and designed products?
- A: