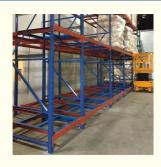

#### **Detailed Photos**

### 3. Last-in, first-out (LIFO) operation:

The last pallet loaded on the sloped rail can be retrieved first, suited for warehouses with consistent inventory turnover.

Push-back racking is commonly used in retail distribution centers, manufacturing facilities, and cold storage warehouses.