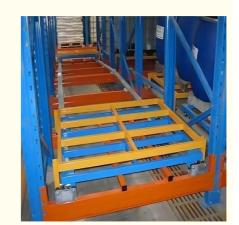

#### **Detailed Photos**

#### 2. Nested carts:

Wheeled carts are used to hold the pallets. These carts can be nested within each other, allowing multiple pallets to be stored in the same storage location.