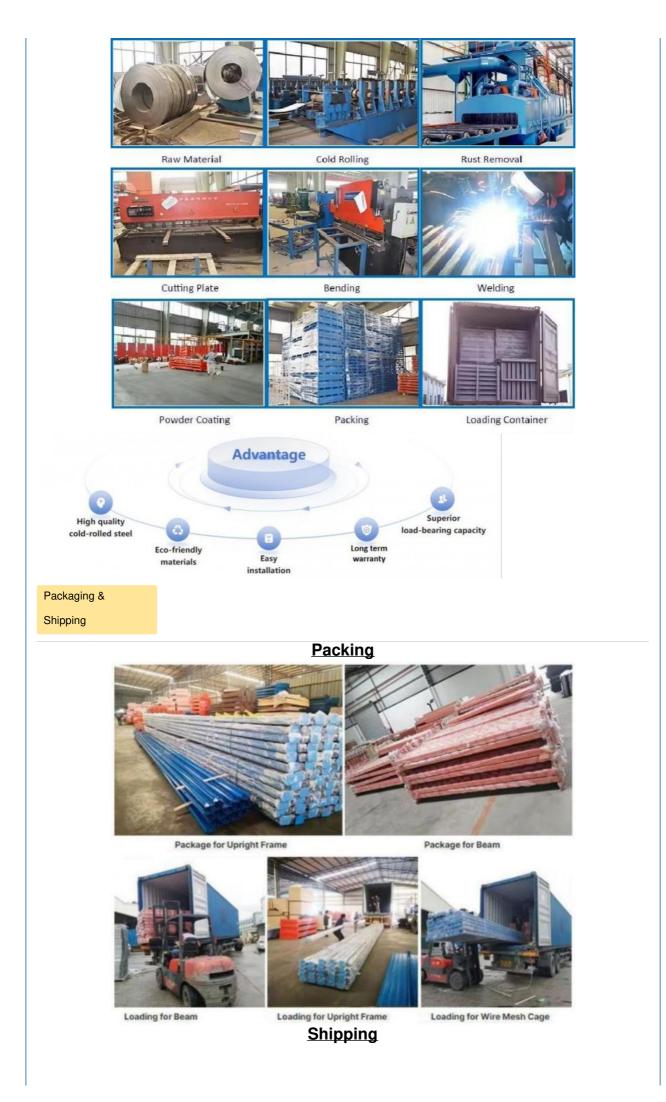

# **Customer Site**

**Produce Process** 

Q: What is the payment term?

A: T/T 30% as deposit, and 70% before delivery. We'll show you the photos of the products and packages before you pay the balance.

Q: What is your terms of delivery?