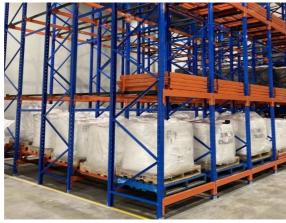

# QiFei Push-back racking:

Push-back racking is composed of pallet rack and combined with trolley and around 2° guide rail. The push back pallet rack uses heavy-duty carts to form 2 to 5-pallets-deep configurations, single pallet loading capacity is less than 1000kg.

## 3. Last-in, first-out (LIFO) operation:

The last pallet loaded on the sloped rail can be retrieved first, suited for warehouses with consistent inventory turnover.

Push-back racking is commonly used in retail distribution centers, manufacturing facilities, and cold storage warehouses.