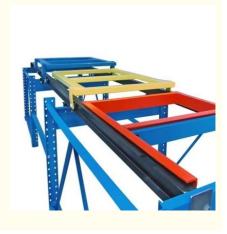

# QiFei Push-back racking:

Push-back racking is composed of pallet rack and combined with trolley and around 2° guide rail. The push back pallet rack uses heavy-duty carts to form 2 to 5-pallets-deep configurations, single pallet loading capacity is less than 1000kg.

### 1. Sloped rail system:

The racking has a slight downward slope, allowing pallets to be easily moved in and out.

### 2. Nested carts:

Wheeled carts are used to hold the pallets. These carts can be nested within each other, allowing multiple pallets to be stored in the same storage location.

## 3. Last-in, first-out (LIFO) operation:

The last pallet loaded on the sloped rail can be retrieved first, suited for warehouses with consistent inventory turnover.

Push-back racking is commonly used in retail distribution centers, manufacturing facilities, and cold storage warehouses.