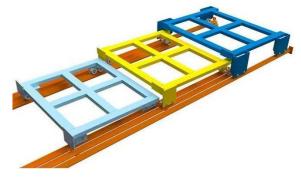

### 2. Nested carts:

Wheeled carts are used to hold the pallets. These carts can be nested within each other, allowing multiple pallets to be stored in the same storage location.

## 3. Last-in, first-out (LIFO) operation:

The last pallet loaded on the sloped rail can be retrieved first, suited for warehouses with consistent inventory turnover.

Push-back racking is commonly used in retail distribution centers, manufacturing facilities, and cold storage warehouses.