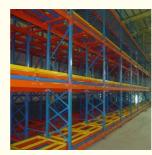

The key advantages include:

**Increased storage density:** By allowing pallets to be stored multiple deep, push-back racking can increase storage capacity by 30-50% compared to standard selective pallet racking.

## 3. Last-in, first-out (LIFO) operation:

The last pallet loaded on the sloped rail can be retrieved first, suited for warehouses with consistent inventory turnover.

Push-back racking is commonly used in retail distribution centers, manufacturing facilities, and cold storage warehouses.