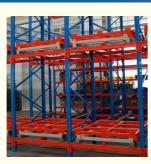

# QiFei Push-back racking:

Push-back racking is composed of pallet rack and combined with trolley and around 2° guide rail. The push back pallet rack uses heavy-duty carts to form 2 to 5-pallets-deep configurations, single pallet loading capacity is less than 1000kg.

### 1. Sloped rail system:

The racking has a slight downward slope, allowing pallets to be easily moved in and out.

### 2. Nested carts:

Wheeled carts are used to hold the pallets. These carts can be nested within each other, allowing multiple pallets to be stored in the same storage location.