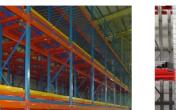

# QiFei Push-back racking:

Push-back racking is composed of pallet rack and combined with trolley and around 2° guide rail. The push back pallet rack uses heavy-duty carts to form 2 to 5-pallets-deep configurations, single pallet loading capacity is less than 1000kg.

The key advantages include:

**Increased storage density:** By allowing pallets to be stored multiple deep, push-back racking can increase storage capacity by 30-50% compared to standard selective pallet racking.

Efficient forklift operations: The sloped rail and nested carts make it easy for forklifts to load and unload pallets, improving productivity.

Damage reduction: The nested cart design helps protect the stored goods from potential forklift impacts.