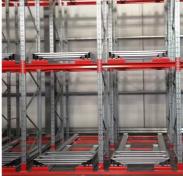

### 1. Sloped rail system:

The racking has a slight downward slope, allowing pallets to be easily moved in and out.

### 2. Nested carts:

Wheeled carts are used to hold the pallets. These carts can be nested within each other, allowing multiple pallets to be stored in the same storage location.

## 3. Last-in, first-out (LIFO) operation:

The last pallet loaded on the sloped rail can be retrieved first, suited for warehouses with consistent inventory turnover.

Push-back racking is commonly used in retail distribution centers, manufacturing facilities, and cold storage warehouses.