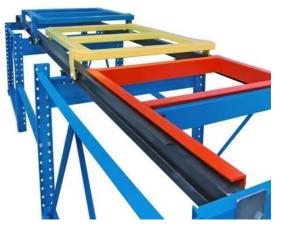

### 1. Sloped rail system:

The racking has a slight downward slope, allowing pallets to be easily moved in and out.

### 2. Nested carts:

Wheeled carts are used to hold the pallets. These carts can be nested within each other, allowing multiple pallets to be stored in the same storage location.