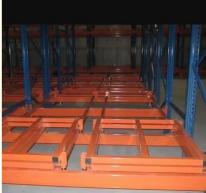

#### **Detailed Photos**

### 1. Sloped rail system:

The racking has a slight downward slope, allowing pallets to be easily moved in and out.

### 2. Nested carts:

Wheeled carts are used to hold the pallets. These carts can be nested within each other, allowing multiple pallets to be stored in the same storage location.