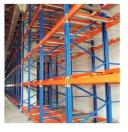

# QiFei Push-back racking:

Push-back racking is composed of pallet rack and combined with trolley and around 2° guide rail. The push back pallet rack uses heavy-duty carts to form 2 to 5-pallets-deep configurations, single pallet loading capacity is less than 1000kg.

Efficient forklift operations: The sloped rail and nested carts make it easy for forklifts to load and unload pallets, improving productivity.

Damage reduction: The nested cart design helps protect the stored goods from potential forklift impacts.