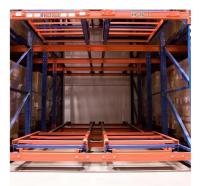

### 1. Sloped rail system:

The racking has a slight downward slope, allowing pallets to be easily moved in and out.

### 2. Nested carts:

Wheeled carts are used to hold the pallets. These carts can be nested within each other, allowing multiple pallets to be stored in the same storage location.

## 3. Last-in, first-out (LIFO) operation:

The last pallet loaded on the sloped rail can be retrieved first, suited for warehouses with consistent inventory turnover.

Push-back racking is commonly used in retail distribution centers, manufacturing facilities, and cold storage warehouses.

It provides an excellent balance of storage density, accessibility, and operational efficiency.