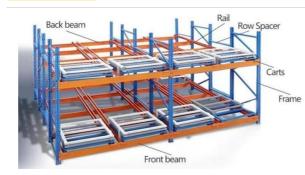

# QiFei Push-back racking:

Push-back racking is composed of pallet rack and combined with trolley and around 2° guide rail. The push back pallet rack uses heavy-duty carts to form 2 to 5-pallets-deep configurations, single pallet loading capacity is less than 1000kg.

### 1. Sloped rail system:

The racking has a slight downward slope, allowing pallets to be easily moved in and out.

### 2. Nested carts:

Wheeled carts are used to hold the pallets. These carts can be nested within each other, allowing multiple pallets to be stored in the same storage location.