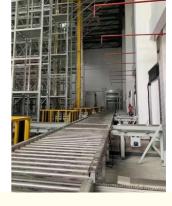

#### **Detailed Photos**

## **Customer Site**

When the baffle is tilted, the goods at the end are separated from the goods behind.

Adjust the sliding speed of goods through the pull rod.