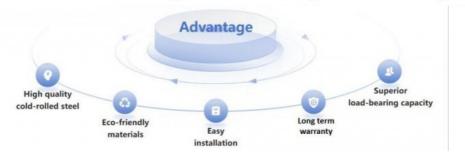

#### Features of Gravity Pallet Racking:

1. **Full space utilization**: Save your space 60% compared to normal rackings.

2. Efficient: Enhance the efficiency of logistics operation, save your time .

3. Economical: save your space and enhance efficiency.

4. **Convenient**: Easy to operate ,no necessary need for regular maintenance ,durable and reliable.

5. **Safe**: Absolute safe, protect goods from destructed . Most suited for vulnerable goods.

6. Widely used in Food Industry, Medical Industry, Drink Industry, Chemical Industry and so on.