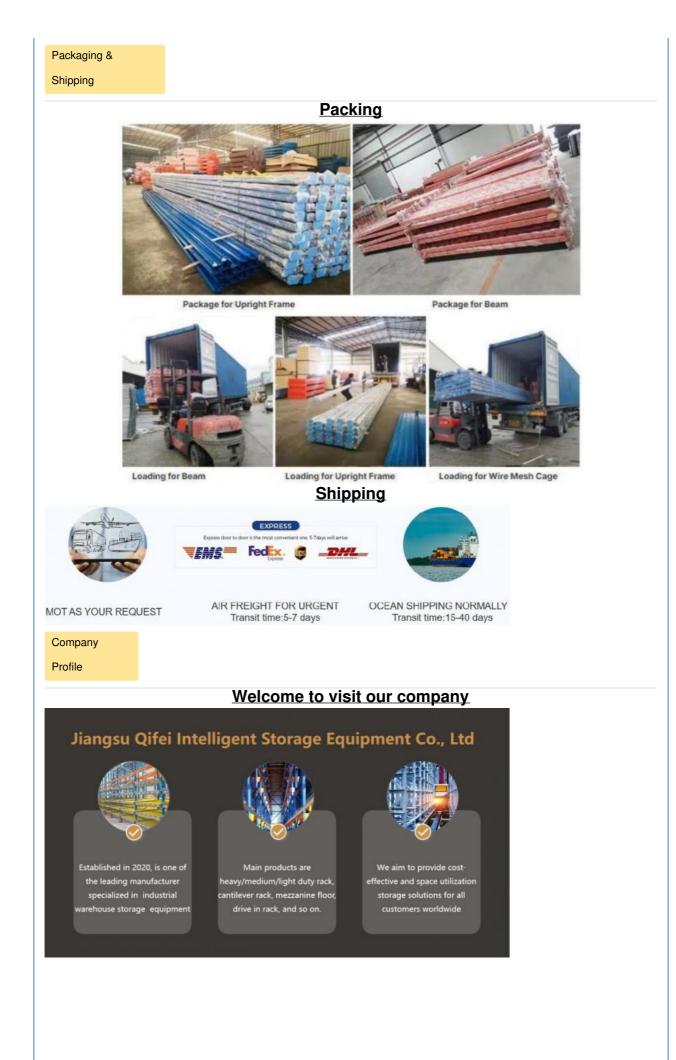

# Rack Structure Selective Gravity Pallet Rack System For Steel Warehouse Storage

**Basic Information** 