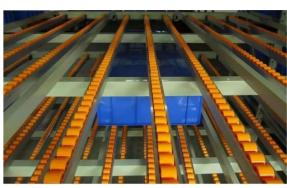

### By using roller system or pallets with roller and under the influence of gravity "first in and first out" for the goods is achieved

#### access mode: First in, first out, last in, last out

Our Product Introduction

The surface is sprayed with thermo-setting powder, which is beautiful and elegant

The frame and roller are easy to install and adjustable.