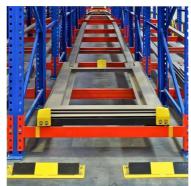

## **Customer Site**

When the baffle is tilted, the goods at the end are separated from the goods behind.

Adjust the sliding speed of goods through the pull rod.