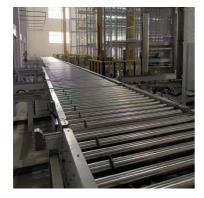

### By using roller system or pallets with roller and under the influence of gravity "first in and first out" for the goods is achieved

#### access mode: First in, first out, last in, last out

Our Product Introduction

The surface is sprayed with thermo-setting powder, which is beautiful and elegant

The frame and roller are easy to install and adjustable.

The installation and connection of the upright post and the cross beam are simple and stable.

The goods slide smoothly without deviation.