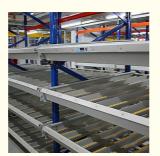

### **QiFei Gravity Pallet Racking:**

Working on a first-in, first-out basis, **Gravity Pallet Racking** provides extremely high levels of storage density in a given area. Pallets are loaded onto dedicated lanes of inclined gravity rollers which are set at a fixed gradient. When a load is taken from the picking face, the next pallet rolls into position, with replenishment stock loaded at the opposite (upper) end of the lane. Stock rotation is therefore automatic with the minimum of fork lift truck movements. It is used for storaging large quantity of goods of the same kind. And full use of the space can be made.

### By using roller system or pallets with roller and under the influence of gravity "first in and first out" for the goods is achieved

#### access mode: First in, first out, last in, last out

Our Product Introduction

The surface is sprayed with thermo-setting powder, which is beautiful and elegant

The frame and roller are easy to install and adjustable.