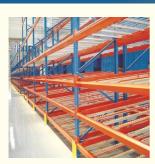

### **QiFei Gravity Pallet Racking:**

Working on a first-in, first-out basis, **Gravity Pallet Racking** provides extremely high levels of storage density in a given area. Pallets are loaded onto dedicated lanes of inclined gravity rollers which are set at a fixed gradient. When a load is taken from the picking face, the next pallet rolls into position, with replenishment stock loaded at the opposite (upper) end of the lane. Stock rotation is therefore automatic with the minimum of fork lift truck movements. It is used for storaging large quantity of goods of the same kind. And full use of the space can be made.

#### Features of Gravity Pallet Racking:

1. **Full space utilization**: Save your space 60% compared to normal rackings.

2. Efficient: Enhance the efficiency of logistics operation, save your time .

3. Economical: save your space and enhance efficiency.

### By using roller system or pallets with roller and under the influence of gravity "first in and first out" for the goods is achieved