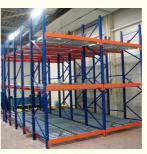

## **Customer Site**

When the baffle is tilted, the goods at the end are separated from the goods behind.

Adjust the sliding speed of goods through the pull rod.