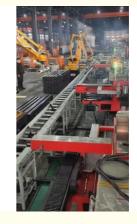

#### **Detailed Photos**

## **Customer Site**

When the baffle is tilted, the goods at the end are separated from the goods behind.

Adjust the sliding speed of goods through the pull rod.