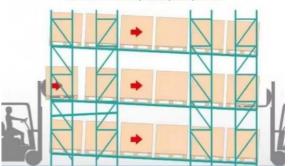

### **QiFei Gravity Pallet Racking:**

Working on a first-in, first-out basis, **Gravity Pallet Racking** provides extremely high levels of storage density in a given area. Pallets are loaded onto dedicated lanes of inclined gravity rollers which are set at a fixed gradient. When a load is taken from the picking face, the next pallet rolls into position, with replenishment stock loaded at the opposite (upper) end of the lane. Stock rotation is therefore automatic with the minimum of fork lift truck movements. It is used for storaging large quantity of goods of the same kind. And full use of the space can be made.

### By using roller system or pallets with roller and under the influence of gravity "first in and first out" for the goods is achieved

#### access mode: First in, first out, last in, last out

Our Product Introduction

The surface is sprayed with thermo-setting powder, which is beautiful and elegant

The frame and roller are easy to install and adjustable.