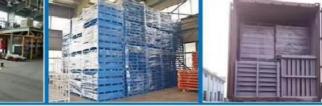

## **Customer Site**

When the baffle is tilted, the goods at the end are separated from the goods behind.

Adjust the sliding speed of goods through the pull rod.