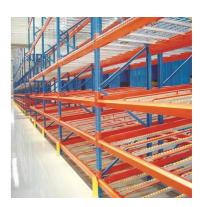

### **QiFei Gravity Pallet Racking:**

Working on a first-in, first-out basis, **Gravity Pallet Racking** provides extremely high levels of storage density in a given area. Pallets are loaded onto dedicated lanes of inclined gravity rollers which are set at a fixed gradient. When a load is taken from the picking face, the next pallet rolls into position, with replenishment stock loaded at the opposite (upper) end of the lane. Stock rotation is therefore automatic with the minimum of fork lift truck movements. It is used for storaging large quantity of goods of the same kind. And full use of the space can be made.

#### Features of Gravity Pallet Racking:

1. **Full space utilization**: Save your space 60% compared to normal rackings.

2. Efficient: Enhance the efficiency of logistics operation, save your time .

3. Economical: save your space and enhance efficiency.