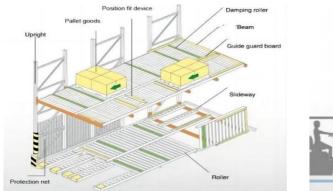

### **QiFei Gravity Pallet Racking:**

Working on a first-in, first-out basis, **Gravity Pallet Racking** provides extremely high levels of storage density in a given area. Pallets are loaded onto dedicated lanes of inclined gravity rollers which are set at a fixed gradient. When a load is taken from the picking face, the next pallet rolls into position, with replenishment stock loaded at the opposite (upper) end of the lane. Stock rotation is therefore automatic with the minimum of fork lift truck movements. It is used for storaging large quantity of goods of the same kind. And full use of the space can be made.

### By using roller system or pallets with roller and under the influence of gravity "first in and first out" for the goods is achieved

#### access mode: First in, first out, last in, last out

Our Product Introduction

The surface is sprayed with thermo-setting powder, which is beautiful and elegant

The frame and roller are easy to install and adjustable.

The installation and connection of the upright post and the cross beam are simple and stable.

The goods slide smoothly without deviation.