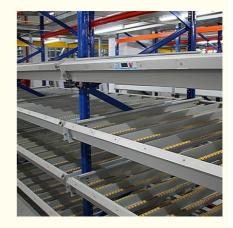

# **QiFei Gravity Pallet Racking:**

Working on a first-in,first-out basis, **Gravity Pallet Racking** provides extremely high levels of storage density in a given area. Pallets are loaded onto dedicated lanes of inclined gravity rollers which are set at a fixed gradient. When a load is taken from the picking face,the next pallet rolls into position, with replenishment stock loaded at the opposite (upper) end of the lane.Stock rotation is therefore automatic with the minimum of fork lift truck movements.It is used for storaging large quantity of goods of the same kind. And full use of the space can be made.

#### Features of Gravity Pallet Racking:

1. **Full space utilization**: Save your space 60% compared to normal rackings.

2.  $\ensuremath{\text{Efficient}}$  : Enhance the efficiency of logistics operation, save your time .

### By using roller system or pallets with roller and under the influence of gravity "first in and first out" for the goods is achieved

Our Product Introduction

The surface is sprayed with thermo-setting powder, which is beautiful and elegant

The frame and roller are easy to install and adjustable.

The installation and connection of the upright post and the cross beam are simple and stable.

The goods slide smoothly without deviation.