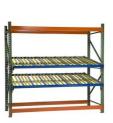

# **QiFei Gravity Pallet Racking:**

Working on a first-in,first-out basis, **Gravity Pallet Racking** provides extremely high levels of storage density in a given area. Pallets are loaded onto dedicated lanes of inclined gravity rollers which are set at a fixed gradient. When a load is taken from the picking face,the next pallet rolls into position, with replenishment stock loaded at the opposite (upper) end of the lane.Stock rotation is therefore automatic with the minimum of fork lift truck movements.It is used for storaging large quantity of goods of the same kind. And full use of the space can be made.

#### Features of Gravity Pallet Racking:

1. **Full space utilization**: Save your space 60% compared to normal rackings.

2.  $\ensuremath{\text{Efficient}}$  : Enhance the efficiency of logistics operation, save your time .

### By using roller system or pallets with roller and under the influence of gravity "first in and first out" for the goods is achieved

Our Product Introduction

The surface is sprayed with thermo-setting powder, which is beautiful and elegant

The frame and roller are easy to install and adjustable.

The installation and connection of the upright post and the cross beam are simple and stable.

The goods slide smoothly without deviation.