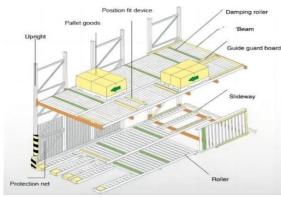

# **QiFei Gravity Pallet Racking:**

Working on a first-in,first-out basis, **Gravity Pallet Racking** provides extremely high levels of storage density in a given area. Pallets are loaded onto dedicated lanes of inclined gravity rollers which are set at a fixed gradient. When a load is taken from the picking face,the next pallet rolls into position, with replenishment stock loaded at the opposite (upper) end of the lane.Stock rotation is therefore automatic with the minimum of fork lift truck movements.It is used for storaging large quantity of goods of the same kind. And full use of the space can be made.

### By using roller system or pallets with roller and under the influence of gravity "first in and first out" for the goods is achieved

Our Product Introduction

The surface is sprayed with thermo-setting powder, which is beautiful and elegant

The frame and roller are easy to install and adjustable.

The installation and connection of the upright post and the cross beam are simple and stable.

The goods slide smoothly without deviation.