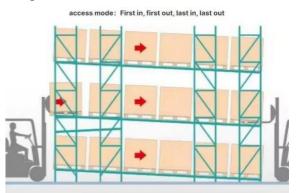

# **QiFei Gravity Pallet Racking:**

Working on a first-in,first-out basis, **Gravity Pallet Racking** provides extremely high levels of storage density in a given area. Pallets are loaded onto dedicated lanes of inclined gravity rollers which are set at a fixed gradient. When a load is taken from the picking face,the next pallet rolls into position, with replenishment stock loaded at the opposite (upper) end of the lane.Stock rotation is therefore automatic with the minimum of fork lift truck movements.It is used for storaging large quantity of goods of the same kind. And full use of the space can be made.

### By using roller system or pallets with roller and under the influence of gravity "first in and first out" for the goods is achieved

Our Product Introduction

The surface is sprayed with thermo-setting powder, which is beautiful and elegant