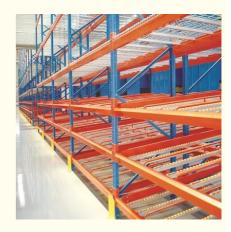

# **QiFei Gravity Pallet Racking:**

Working on a first-in,first-out basis, **Gravity Pallet Racking** provides extremely high levels of storage density in a given area. Pallets are loaded onto dedicated lanes of inclined gravity rollers which are set at a fixed gradient. When a load is taken from the picking face,the next pallet rolls into position, with replenishment stock loaded at the opposite (upper) end of the lane.Stock rotation is therefore automatic with the minimum of fork lift truck movements.It is used for storaging large quantity of goods of the same kind. And full use of the space can be made.

#### Features of Gravity Pallet Racking:

1. **Full space utilization**: Save your space 60% compared to normal rackings.

2.  $\ensuremath{\text{Efficient}}$  : Enhance the efficiency of logistics operation, save your time .

# **Customer Site**

When the baffle is tilted, the goods at the end are separated from the goods behind.

Adjust the sliding speed of goods through the pull rod.