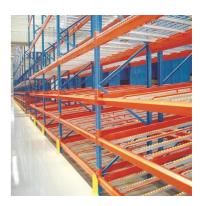

# **QiFei Gravity Pallet Racking:**

Working on a first-in,first-out basis, **Gravity Pallet Racking** provides extremely high levels of storage density in a given area. Pallets are loaded onto dedicated lanes of inclined gravity rollers which are set at a fixed gradient. When a load is taken from the picking face,the next pallet rolls into position, with replenishment stock loaded at the opposite (upper) end of the lane.Stock rotation is therefore automatic with the minimum of fork lift truck movements.It is used for storaging large quantity of goods of the same kind. And full use of the space can be made.

#### Features of Gravity Pallet Racking:

1. **Full space utilization**: Save your space 60% compared to normal rackings.

2.  $\ensuremath{\text{Efficient}}$  : Enhance the efficiency of logistics operation, save your time .