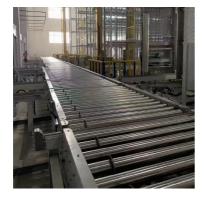

### By using roller system or pallets with roller and under the influence of gravity "first in and first out" for the goods is achieved

Our Product Introduction

The surface is sprayed with thermo-setting powder, which is beautiful and elegant

The frame and roller are easy to install and adjustable.

The installation and connection of the upright post and the cross beam are simple and stable.

The goods slide smoothly without deviation.