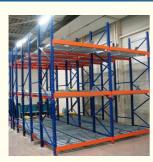

# **QiFei Gravity Pallet Racking:**

Working on a first-in,first-out basis, **Gravity Pallet Racking** provides extremely high levels of storage density in a given area. Pallets are loaded onto dedicated lanes of inclined gravity rollers which are set at a fixed gradient. When a load is taken from the picking face,the next pallet rolls into position, with replenishment stock loaded at the opposite (upper) end of the lane.Stock rotation is therefore automatic with the minimum of fork lift truck movements.It is used for storaging large quantity of goods of the same kind. And full use of the space can be made.

#### Features of Gravity Pallet Racking:

1. **Full space utilization**: Save your space 60% compared to normal rackings.

2.  $\ensuremath{\text{Efficient}}$  : Enhance the efficiency of logistics operation, save your time .