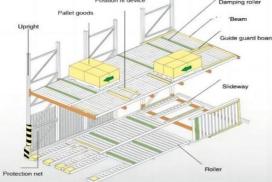

## **QiFei Gravity Pallet Racking:**

Working on a first-in,first-out basis, **Gravity Pallet Racking** provides extremely high levels of storage density in a given area. Pallets are loaded onto dedicated lanes of inclined gravity rollers which are set at a fixed gradient. When a load is taken from the picking face,the next pallet rolls into position, with replenishment stock loaded at the opposite (upper) end of the lane.Stock rotation is therefore automatic with the minimum of fork lift truck movements.It is used for storaging large quantity of goods of the same kind. And full use of the space can be made.

### Features of Gravity Pallet Racking:

1. **Full space utilization**: Save your space 60% compared to normal rackings.

2. Efficient: Enhance the efficiency of logistics operation, save your time .

- 3. Economical: save your space and enhance efficiency.
- 4. **Convenient**:Easy to operate ,no necessary need for regular maintenance ,durable and reliable.