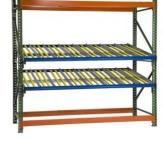

# By using roller system or pallets with roller and under the influence of gravity "first in and first out" for the goods is achieved

The surface is sprayed with thermo-setting powder, which is beautiful and elegant

The frame and roller are easy to install and adjustable.

The installation and connection of the upright post and the cross beam are simple and stable.

The goods slide smoothly without deviation.