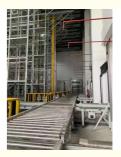

## **Customer Site**

When the baffle is tilted, the goods at the end are separated from the goods behind.

Adjust the sliding speed of goods through the pull rod.