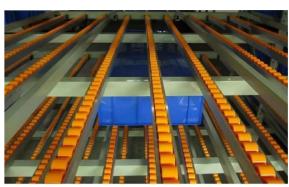

## **QiFei Gravity Pallet Racking:**

Working on a first-in,first-out basis, **Gravity Pallet Racking** provides extremely high levels of storage density in a given area. Pallets are loaded onto dedicated lanes of inclined gravity rollers which are set at a fixed gradient. When a load is taken from the picking face,the next pallet rolls into position, with replenishment stock loaded at the opposite (upper) end of the lane.Stock rotation is therefore automatic with the minimum of fork lift truck movements.It is used for storaging large quantity of goods of the same kind. And full use of the space can be made.

### Features of Gravity Pallet Racking:

1. **Full space utilization**: Save your space 60% compared to normal rackings.

2. Efficient: Enhance the efficiency of logistics operation, save your time .

- 3. Economical: save your space and enhance efficiency.
- 4. **Convenient**:Easy to operate ,no necessary need for regular maintenance ,durable and reliable.