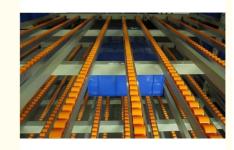

## **QiFei Gravity Pallet Racking:**

Working on a first-in,first-out basis, **Gravity Pallet Racking** provides extremely high levels of storage density in a given area. Pallets are loaded onto dedicated lanes of inclined gravity rollers which are set at a fixed gradient. When a load is taken from the picking face,the next pallet rolls into position, with replenishment stock loaded at the opposite (upper) end of the lane.Stock rotation is therefore automatic with the minimum of fork lift truck movements.It is used for storaging large quantity of goods of the same kind. And full use of the space can be made.

### Features of Gravity Pallet Racking:

1. **Full space utilization**: Save your space 60% compared to normal rackings.

2. Efficient: Enhance the efficiency of logistics operation, save your time .

- 3. Economical: save your space and enhance efficiency.
- 4. **Convenient**:Easy to operate ,no necessary need for regular maintenance ,durable and reliable.