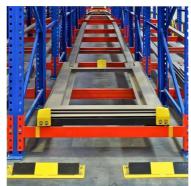

## **QiFei Gravity Pallet Racking:**

Working on a first-in,first-out basis, **Gravity Pallet Racking** provides extremely high levels of storage density in a given area. Pallets are loaded onto dedicated lanes of inclined gravity rollers which are set at a fixed gradient. When a load is taken from the picking face,the next pallet rolls into position, with replenishment stock loaded at the opposite (upper) end of the lane.Stock rotation is therefore automatic with the minimum of fork lift truck movements.It is used for storaging large quantity of goods of the same kind. And full use of the space can be made.

## **Customer Site**

When the baffle is tilted, the goods at the end are separated from the goods behind.

Adjust the sliding speed of goods through the pull rod.