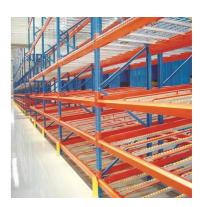

#### **Detailed Photos**

# By using roller system or pallets with roller and under the influence of gravity "first in and first out" for the goods is achieved

The surface is sprayed with thermo-setting powder, which is beautiful and elegant

The frame and roller are easy to install and adjustable.

The installation and connection of the upright post and the cross beam are simple and stable.

The goods slide smoothly without deviation.