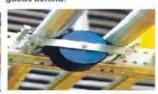

## **Customer Site**

When the baffle is tilted, the goods at the end are separated from the goods behind.

Adjust the sliding speed of goods through the pull rod.