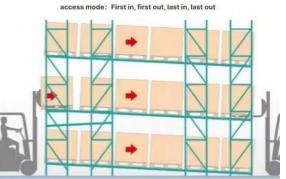

## **QiFei Gravity Pallet Racking:**

Working on a first-in,first-out basis, **Gravity Pallet Racking** provides extremely high levels of storage density in a given area. Pallets are loaded onto dedicated lanes of inclined gravity rollers which are set at a fixed gradient. When a load is taken from the picking face,the next pallet rolls into position, with replenishment stock loaded at the opposite (upper) end of the lane.Stock rotation is therefore automatic with the minimum of fork lift truck movements.It is used for storaging large quantity of goods of the same kind. And full use of the space can be made.