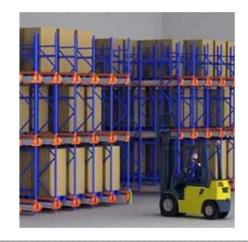

## **Detailed Photos**

Compared with Drive-in racks, the forklift does not need to enter the tunnel of shuttle racks, saving operation time, and the space utilization rate is over 80%, which improves the quality of personnel and goods.

**Drive-in racks** 

**VS** 

S huttle racks

The shuttle rack can adopt both **FIFO & FILO**, the operation mode is flexible, which greatly improves the work efficiency when checking the goods.