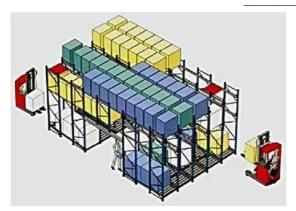

#### QiFei SHUTTLE RACKING SYSTEM:

The shuttle racking system is a high-density storage system composed of racks, remote-controlled shuttles and forklifts. Utilizing the characteristics of the shuttle car itself, combined with the son and mother car, stacker, warehouse management software, etc., the system can be transformed into a shuttle stereoscopic ware-house

It is suitable for storing large quantity of goods with less types,goods of batchedworking and small range of selection. The goods are stored on the support guide rail with the pallet one after another in the direction of depth, increasing the space availability. It is quite convenient for fork truck drives into lane directly to store or take out the goods.