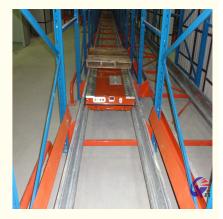

#### QiFei SHUTTLE RACKING SYSTEM:

The shuttle racking system is a high-density storage system composed of racks, remote-controlled shuttles and forklifts. Utilizing the characteristics of the shuttle car itself, combined with the son and mother car, stacker, warehouse management software, etc., the system can be transformed into a shuttle stereoscopic ware-house

**Drive-in racks** 

**VS** 

S huttle racks

The shuttle rack can adopt both **FIFO & FILO**, the operation mode is flexible, which greatly improves the work efficiency when checking the goods.