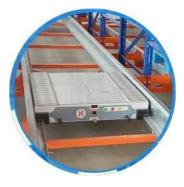

#### QiFei SHUTTLE RACKING SYSTEM:

The shuttle racking system is a high-density storage system composed of racks, remote-controlled shuttles and forklifts. Utilizing the characteristics of the shuttle car itself, combined with the son and mother car, stacker, warehouse management software, etc., the system can be transformed into a shuttle stereoscopic ware-house

It is suitable for storing large quantity of goods with less types,goods of batchedworking and small range of selection. The goods are stored on the support guide rail with the pallet one after another in the direction of depth, increasing the space availability. It is quite convenient for fork truck drives into lane directly to store or take out the goods.