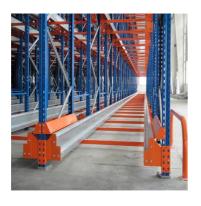

#### QiFei SHUTTLE RACKING SYSTEM:

The shuttle racking system is a high-density storage system composed of racks, remote-controlled shuttles and forklifts. Utilizing the characteristics of the shuttle car itself, combined with the son and mother car, stacker, warehouse management software, etc., the system can be transformed into a shuttle stereoscopic ware-house

It is suitable for storing large quantity of goods with less types,goods of batchedworking and small range of selection. The goods are stored on the support guide rail with the pallet one after another in the direction of depth, increasing the space availability. It is quite convenient for fork truck drives into lane directly to store or take out the goods.

## **Detailed Photos**

Compared with Drive-in racks, the forklift does not need to enter the tunnel of shuttle racks, saving operation time, and the space utilization rate is over 80%, which improves the quality of personnel and goods.

**Drive-in racks** 

**VS** 

S huttle racks

The shuttle rack can adopt both **FIFO & FILO**, the operation mode is flexible, which greatly improves the work efficiency when checking the goods.