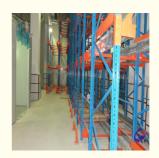

#### QiFei SHUTTLE RACKING SYSTEM:

The shuttle racking system is a high-density storage system composed of racks, remote-controlled shuttles and forklifts. Utilizing the characteristics of the shuttle car itself, combined with the son and mother car, stacker, warehouse management software, etc., the system can be transformed into a shuttle stereoscopic ware-house

It is suitable for storing large quantity of goods with less types,goods of batchedworking and small range of selection. The goods are stored on the support guide rail with the pallet one after another in the direction of depth, increasing the space availability. It is quite convenient for fork truck drives into lane directly to store or take out the goods.

## **Detailed Photos**

Compared with Drive-in racks, the forklift does not need to enter the tunnel of shuttle racks, saving operation time, and the space utilization rate is over 80%, which improves the quality of personnel and goods.