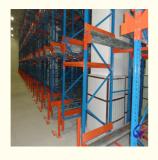

## **Detailed Photos**

Compared with Drive-in racks, the forklift does not need to enter the tunnel of shuttle racks, saving operation time, and the space utilization rate is over 80%, which improves the quality of personnel and goods.