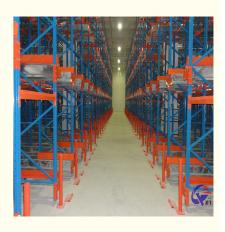

#### QiFei SHUTTLE RACKING SYSTEM:

The shuttle racking system is a high-density storage system composed of racks, remote-controlled shuttles and forklifts. Utilizing the characteristics of the shuttle car itself, combined with the son and mother car, stacker, warehouse management software, etc., the system can be transformed into a shuttle stereoscopic ware-house

It is suitable for storing large quantity of goods with less types,goods of batchedworking and small range of selection. The goods are stored on the support guide rail with the pallet one after another in the direction of depth, increasing the space availability. It is quite convenient for fork truck drives into lane directly to store or take out the goods.

## **Detailed Photos**

Compared with Drive-in racks, the forklift does not need to enter the tunnel of shuttle racks, saving operation time, and the space utilization rate is over 80%, which improves the quality of personnel and goods.