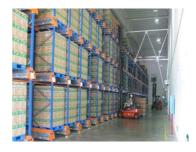

## **Detailed Photos**

Compared with Drive-in racks, the forklift does not need to enter the tunnel of shuttle racks, saving operation time, and the space utilization rate is over 80%, which improves the quality of personnel and goods.

**Drive-in racks** 

**VS** 

S huttle racks

The shuttle rack can adopt both **FIFO & FILO**, the operation mode is flexible, which greatly improves the work efficiency when checking the goods.