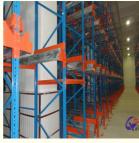

## **Detailed Photos**

Compared with Drive-in racks, the forklift does not need to enter the tunnel of shuttle racks, saving operation time, and the space utilization rate is over 80%, which improves the quality of personnel and goods.