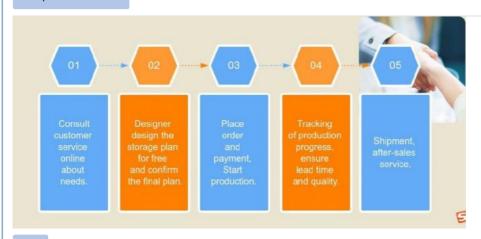

of warehouse or
- 2, Length, Height, and Width of the warehouse.
- 3, Layers of the racking
- 4, Pallet size.
- 5, Max weight of pallet with cargo on.
- 6, Color requirement.

## **Detailed Photos**

Compared with Drive-in racks, the forklift does not need to enter the tunnel of shuttle racks, saving operation time, and the space utilization rate is over 80%, which improves the quality of personnel and goods.

**Drive-in racks** 

**VS** 

S huttle racks







The shuttle rack can adopt both **FIFO & FILO**, the operation mode is flexible, which greatly improves the work efficiency when checking the goods.







## **Customer Site**







Produce Process



Shipping

## **Packing**



# **Shipping**



Company

Profile

## Welcome to visit our company









### Co-operation Process



## FAQ

- Q: Are you manufacturer or trading company?
- A: We are experienced manufacturer in the warehouse storage industry.
- Q: How is your delivery time?
- A: Generally, it is within 20 days against formal order and deposit. It also depends on other factors such as order quantity.
- Q: What is the payment term?
- A: T/T 30% as deposit, and 70% before delivery. We'll show you the photos of the products and packages before you pay the balance.
- Q: What is your terms of delivery?
- A: EXW, FOB

- Q: Are samples available?
- A: Yes, We can supply the sample if we have ready parts in stock, but the customers have to pay the sample cost and the courier cost.
- Q: What is the minimum order quantity?
- A: Generally, MOQ is 10sets.
- Q: Can I make my own brand and designed products?
- A: Yes