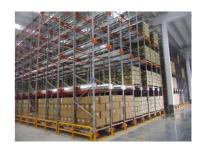

## **Detailed Photos**

Compared with Drive-in racks, the forklift does not need to enter the tunnel of shuttle racks, saving operation time, and the space utilization rate is over 80%, which improves the quality of personnel and goods.

**Drive-in racks** 

**VS** 

S huttle racks

The shuttle rack can adopt both **FIFO & FILO**, the operation mode is flexible, which greatly improves the work efficiency when checking the goods.