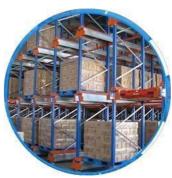

#### QiFei SHUTTLE RACKING SYSTEM:

The shuttle racking system is a high-density storage system composed of racks, remote-controlled shuttles and forklifts. Utilizing the characteristics of the shuttle car itself, combined with the son and mother car, stacker, warehouse management software, etc., the system can be transformed into a shuttle stereoscopic ware-house

It is suitable for storing large quantity of goods with less types,goods of batchedworking and small range of selection. The goods are stored on the support guide rail with the pallet one after another in the direction of depth, increasing the space availability. It is quite convenient for fork truck drives into lane directly to store or take out the goods.