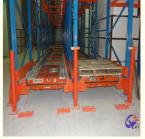

## **Detailed Photos**

Compared with Drive-in racks, the forklift does not need to enter the tunnel of shuttle racks, saving operation time, and the space utilization rate is over 80%, which improves the quality of personnel and goods.

**Drive-in racks** 

**VS** 

S huttle racks

The shuttle rack can adopt both **FIFO & FILO**, the operation mode is flexible, which greatly improves the work efficiency when checking the goods.