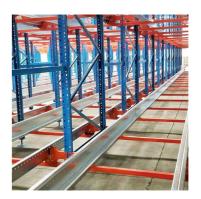

#### QiFei SHUTTLE RACKING SYSTEM:

The shuttle racking system is a high-density storage system composed of racks, remote-controlled shuttles and forklifts. Utilizing the characteristics of the shuttle car itself, combined with the son and mother car, stacker, warehouse management software, etc., the system can be transformed into a shuttle stereoscopic ware-house

It is suitable for storing large quantity of goods with less types,goods of batchedworking and small range of selection. The goods are stored on the support guide rail with the pallet one after another in the direction of depth, increasing the space availability. It is quite convenient for fork truck drives into lane directly to store or take out the goods.

## **Detailed Photos**

Compared with Drive-in racks, the forklift does not need to enter the tunnel of shuttle racks, saving operation time, and the space utilization rate is over 80%, which improves the quality of personnel and goods.

**Drive-in racks** 

**VS** 

S huttle racks

The shuttle rack can adopt both **FIFO & FILO**, the operation mode is flexible, which greatly improves the work efficiency when checking the goods.