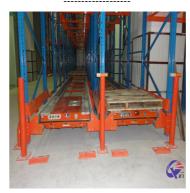

#### QiFei SHUTTLE RACKING SYSTEM:

The shuttle racking system is a high-density storage system composed of racks, remote-controlled shuttles and forklifts. Utilizing the characteristics of the shuttle car itself, combined with the son and mother car, stacker, warehouse management software, etc., the system can be transformed into a shuttle stereoscopic ware-house

It is suitable for storing large quantity of goods with less types,goods of batchedworking and small range of selection. The goods are stored on the support guide rail with the pallet one after another in the direction of depth, increasing the space availability. It is quite convenient for fork truck drives into lane directly to store or take out the goods.

## **Detailed Photos**

Compared with Drive-in racks, the forklift does not need to enter the tunnel of shuttle racks, saving operation time, and the space utilization rate is over 80%, which improves the quality of personnel and goods.

**Drive-in racks** 

**VS** 

S huttle racks

The shuttle rack can adopt both **FIFO & FILO**, the operation mode is flexible, which greatly improves the work efficiency when checking the goods.