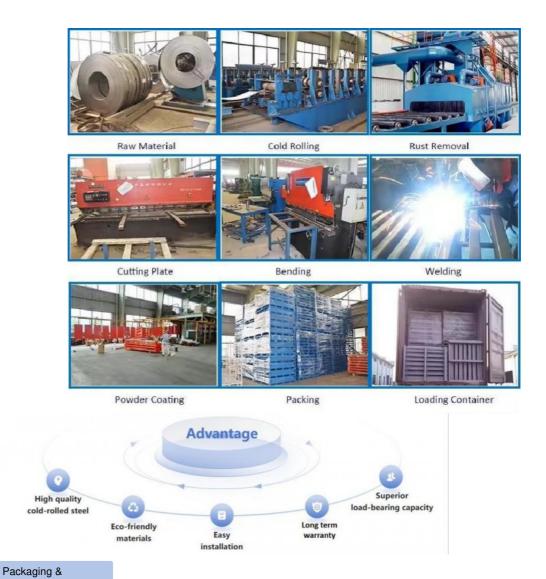

up accessories for maintenance along the

container.

#### Required information for quote

- 1, The AUTOCAD drawing or draft drawing of warehouse or
- 2, Length, Height, and Width of the warehouse.
- 3, Layers of the racking
- 4, Pallet size.
- 5, Max weight of pallet with cargo on.
- 6, Color requirement.

## **Detailed Photos**

Compared with Drive-in racks, the forklift does not need to enter the tunnel of shuttle racks, saving operation time, and the space utilization rate is over 80%, which improves the quality of personnel and goods.

**Drive-in racks** 

**VS** 

S huttle racks







The shuttle rack can adopt both **FIFO & FILO**, the operation mode is flexible, which greatly improves the work efficiency when checking the goods.







## **Customer Site**







Produce Process



Shipping

## **Packing**



# **Shipping**



Company

Profile

## Welcome to visit our company









### Co-operation Process



## FAQ

- Q: Are you manufacturer or trading company?
- A: We are experienced manufacturer in the warehouse storage industry.
- Q: How is your delivery time?
- A: Generally, it is within 20 days against formal order and deposit. It also depends on other factors such as order quantity.
- Q: What is the payment term?
- A: T/T 30% as deposit, and 70% before delivery. We'll show you the photos of the products and packages before you pay the balance.
- Q: What is your terms of delivery?
- A: EXW, FOB

- Q: Are samples available?
- A: Yes, We can supply the sample if we have ready parts in stock, but the customers have to pay the sample cost and the courier cost.