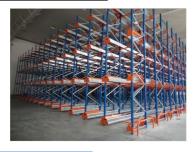

#### QiFei SHUTTLE RACKING SYSTEM:

The shuttle racking system is a high-density storage system composed of racks, remote-controlled shuttles and forklifts. Utilizing the characteristics of the shuttle car itself, combined with the son and mother car, stacker, warehouse management software, etc., the system can be transformed into a shuttle stereoscopic ware-house

It is suitable for storing large quantity of goods with less types,goods of batchedworking and small range of selection. The goods are stored on the support guide rail with the pallet one after another in the direction of depth, increasing the space availability. It is quite convenient for fork truck drives into lane directly to store or take out the goods.

## **Detailed Photos**

Compared with Drive-in racks, the forklift does not need to enter the tunnel of shuttle racks, saving operation time, and the space utilization rate is over 80%, which improves the quality of personnel and goods.

**Drive-in racks** 

**VS** 

S huttle racks

The shuttle rack can adopt both **FIFO & FILO**, the operation mode is flexible, which greatly improves the work efficiency when checking the goods.