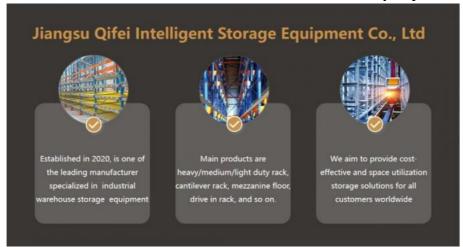

AUTOCAD drawing or draft drawing of warehouse or
- 2, Length, Height, and Width of the warehouse.
- 3, Layers of the racking
- 4, Pallet size.
- 5, Max weight of pallet with cargo on.
- 6, Color requirement.

## **Detailed Photos**

Compared with Drive-in racks, the forklift does not need to enter the tunnel of shuttle racks, saving operation time, and the space utilization rate is over 80%, which improves the quality of personnel and goods.

**Drive-in racks** 

**VS** 

S huttle racks







The shuttle rack can adopt both **FIFO & FILO**, the operation mode is flexible, which greatly improves the work efficiency when checking the goods.







## **Customer Site**







Produce Process



Shipping

## **Packing**



# **Shipping**



Company

Profile

## Welcome to visit our company









### Co-operation Process



## FAQ

- Q: Are you manufacturer or trading company?
- A: We are experienced manufacturer in the warehouse storage industry.
- Q: How is your delivery time?
- A: Generally, it is within 20 days against formal order and deposit. It also depends on other factors such as order quantity.
- Q: What is the payment term?
- A: T/T 30% as deposit, and 70% before delivery. We'll show you the photos of the products and packages before you pay the balance.
- Q: What is your terms of delivery?
- A: EXW, FOB

- Q: Are samples available?
- A: Yes, We can supply the sample if we have ready parts in stock, but the customers have to pay the sample cost and the courier cost.
- Q: What is the minimum order quantity?
- A: Generally, MOQ is 10sets.
- Q: Can I make my own bra