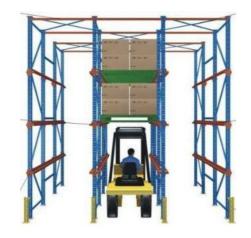

## **Detailed Photos**

Compared with Drive-in racks, the forklift does not need to enter the tunnel of shuttle racks, saving operation time, and the space utilization rate is over 80%, which improves the quality of personnel and goods.

**Drive-in racks** 

**VS** 

S huttle racks

The shuttle rack can adopt both **FIFO & FILO**, the operation mode is flexible, which greatly improves the work efficiency when checking the goods.