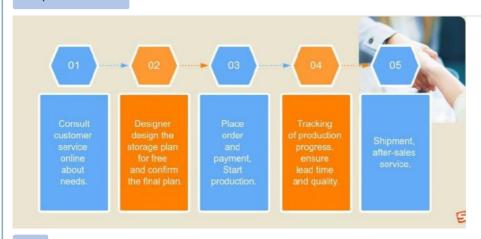

racking.
- 2, Length, Height, and Width of the warehouse.
- 3, Layers of the racking
- 4, Pallet size.
- 5, Max weight of pallet with cargo on.
- 6, Color requirement.

#### **Detailed Photos**

Compared with **Drive-in racks**, the forklift does not need to enter the tunnel of **shuttle racks**, saving operation time, and the space utilization rate is over 80%, which improves the quality of personnel and goods.

**Drive-in racks** 

VS

S huttle racks







The shuttle rack can adopt both **FIFO & FILO**, the operation mode is flexible, which greatly improves the work efficiency when checking the goods.







## **Customer Site**







Produce Process



Shipping

## **Packing**



# **Shipping**



Company

Profile

## Welcome to visit our company









#### Co-operation Process



## FAQ

- Q: Are you manufacturer or trading company?
- A: We are experienced manufacturer in the warehouse storage industry.
- Q: How is your delivery time?
- A: Generally, it is within 20 days against formal order and deposit. It also depends on other factors such as order quantity.
- Q: What is the payment term?
- A: T/T 30% as deposit, and 70% before delivery. We'll show you the photos of the products and packages before you pay the balance.
- Q: What is your terms of delivery?
- A: EXW, FOB

- Q: Are samples available?
- A: Yes, We can supply the sample if we have ready parts in stock, but the customers have to pay the sample cost and the courier cost.
- Q: What is the minimum order quantity?
- A: Generally, MOQ is 10sets.
- Q: Can I make my own brand and designed products?
- A: Yes