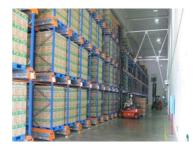

#### **Detailed Photos**

Compared with **Drive-in racks**, the forklift does not need to enter the tunnel of **shuttle racks**, saving operation time, and the space utilization rate is over 80%, which improves the quality of personnel and goods.

**Drive-in racks** 

VS

S huttle racks

The shuttle rack can adopt both **FIFO & FILO**, the operation mode is flexible, which greatly improves the work efficiency when checking the goods.