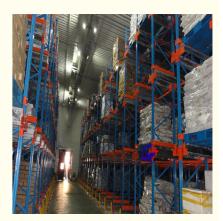

#### Product Description

Type 1200\*1200\*3600 Chinese Radio Shuttle Pallet Racking for Warehouse Organization

#### QiFei SHUTTLE RACKING SYSTEM:

The shuttle racking system is a high-density storage system composed of racks, remote-controlled shuttles and forklifts. Utilizing the characteristics of the shuttle car itself, combined with the son and mother car, stacker, warehouse management software, etc., the system can be transformed into a shuttle stereoscopic ware-house system.

It is suitable for storing large quantity of goods with less types,goods of batchedworking and small range of selection. The goods are stored on the support guide rail with the pallet one after another in the direction of depth, increasing the space availability. It is quite convenient for fork truck drives into lane directly to store or take out the goods.