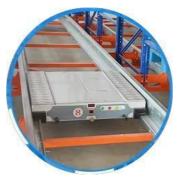

#### **Detailed Photos**

Compared with **Drive-in racks**, the forklift does not need to enter the tunnel of **shuttle racks**, saving operation time, and the space utilization rate is over 80%, which improves the quality of personnel and goods.

**Drive-in racks** 

VS

S huttle racks

The shuttle rack can adopt both **FIFO & FILO**, the operation mode is flexible, which greatly improves the work efficiency when checking the goods.