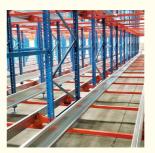

#### QiFei SHUTTLE RACKING SYSTEM:

The shuttle racking system is a high-density storage system composed of racks, remote-controlled shuttles and forklifts. Utilizing the characteristics of the shuttle car itself, combined with the son and mother car, stacker, warehouse management software, etc., the system can be transformed into a shuttle stereoscopic ware-house system.

It is suitable for storing large quantity of goods with less types,goods of batchedworking and small range of selection. The goods are stored on the support guide rail with the pallet one after another in the direction of depth, increasing the space availability. It is quite convenient for fork truck drives into lane directly to store or take out the goods.

**Dimensions** standard pallet size 1200x1000 / 1200x1200 / 1100x1100 / 1200x800mm

**Loading** 2000KG per pallet(max)

Stacking levels 4 beam levels

**Thickness section** upright 88\*68 / 100\*68mm; beam 80~100\*45 **Colour** Blue, orange, Yellow and Grey or customized