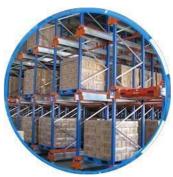

#### QiFei SHUTTLE RACKING SYSTEM:

The shuttle racking system is a high-density storage system composed of racks, remote-controlled shuttles and forklifts. Utilizing the characteristics of the shuttle car itself, combined with the son and mother car, stacker, warehouse management software, etc., the system can be transformed into a shuttle stereoscopic ware-house system.

It is suitable for storing large quantity of goods with less types,goods of batchedworking and small range of selection. The goods are stored on the support guide rail with the pallet one after another in the direction of depth, increasing the space availability. It is quite convenient for fork truck drives into lane directly to store or take out the goods.

#### **Detailed Photos**

Compared with **Drive-in racks**, the forklift does not need to enter the tunnel of **shuttle racks**, saving operation time, and the space utilization rate is over 80%, which improves the quality of personnel and goods.