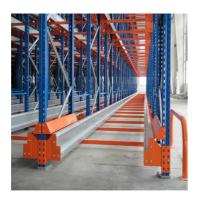

#### QiFei SHUTTLE RACKING SYSTEM:

The shuttle racking system is a high-density storage system composed of racks, remote-controlled shuttles and forklifts. Utilizing the characteristics of the shuttle car itself, combined with the son and mother car, stacker, warehouse management software, etc., the system can be transformed into a shuttle stereoscopic ware-house system.

It is suitable for storing large quantity of goods with less types,goods of batchedworking and small range of selection. The goods are stored on the support guide rail with the pallet one after another in the direction of depth, increasing the space availability. It is quite convenient for fork truck drives into lane directly to store or take out the goods.

**Dimensions** standard pallet size 1200x1000 / 1200x1200 / 1100x1100 / 1200x800mm

**Loading** 2000KG per pallet(max)

Stacking levels 4 beam levels

**Thickness section** upright 88\*68 / 100\*68mm; beam 80~100\*45 **Colour** Blue, orange, Yellow and Grey or customized