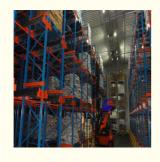

#### **Detailed Photos**

Compared with **Drive-in racks**, the forklift does not need to enter the tunnel of **shuttle racks**, saving operation time, and the space utilization rate is over 80%, which improves the quality of personnel and goods.

**Drive-in racks** 

VS

S huttle racks

The shuttle rack can adopt both **FIFO & FILO**, the operation mode is flexible, which greatly improves the work efficiency when checking the goods.