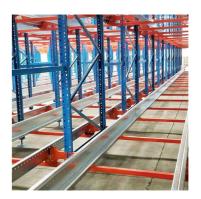

#### QiFei SHUTTLE RACKING SYSTEM:

The shuttle racking system is a high-density storage system composed of racks, remote-controlled shuttles and forklifts. Utilizing the characteristics of the shuttle car itself, combined with the son and mother car, stacker, warehouse management software, etc., the system can be transformed into a shuttle stereoscopic ware-house system.

It is suitable for storing large quantity of goods with less types,goods of batchedworking and small range of selection. The goods are stored on the support guide rail with the pallet one after another in the direction of depth, increasing the space availability. It is quite convenient for fork truck drives into lane directly to store or take out the goods.

**Dimensions** standard pallet size 1200x1000 / 1200x1200 / 1100x1100 / 1200x800mm

**Loading** 2000KG per pallet(max)

Stacking levels 4 beam levels

**Thickness section** upright 88\*68 / 100\*68mm; beam 80~100\*45 **Colour** Blue, orange, Yellow and Grey or customized