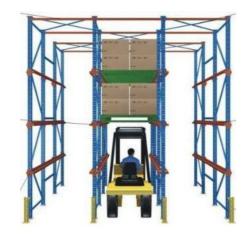

#### QiFei SHUTTLE RACKING SYSTEM:

The shuttle racking system is a high-density storage system composed of racks, remote-controlled shuttles and forklifts. Utilizing the characteristics of the shuttle car itself, combined with the son and mother car, stacker, warehouse management software, etc., the system can be transformed into a shuttle stereoscopic ware-house system.

It is suitable for storing large quantity of goods with less types,goods of batchedworking and small range of selection. The goods are stored on the support guide rail with the pallet one after another in the direction of depth, increasing the space availability. It is quite convenient for fork truck drives into lane directly to store or take out the goods.

#### **Detailed Photos**

Compared with **Drive-in racks**, the forklift does not need to enter the tunnel of **shuttle racks**, saving operation time, and the space utilization rate is over 80%, which improves the quality of personnel and goods.