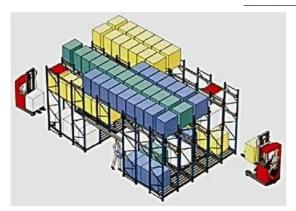

#### QiFei SHUTTLE RACKING SYSTEM:

The shuttle racking system is a high-density storage system composed of racks, remote-controlled shuttles and forklifts. Utilizing the characteristics of the shuttle car itself, combined with the son and mother car, stacker, warehouse management software, etc., the system can be transformed into a shuttle stereoscopic ware-house system.

It is suitable for storing large quantity of goods with less types,goods of batchedworking and small range of selection. The goods are stored on the support guide rail with the pallet one after another in the direction of depth, increasing the space availability. It is quite convenient for fork truck drives into lane directly to store or take out the goods.

**Dimensions** standard pallet size 1200x1000 / 1200x1200 / 1100x1100 / 1200x800mm

**Loading** 2000KG per pallet(max)

Stacking levels 4 beam levels

**Thickness section** upright 88\*68 / 100\*68mm; beam 80~100\*45 **Colour** Blue, orange, Yellow and Grey or customized