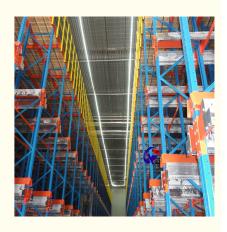

#### Product Description

Type 1200\*1200\*3600 Chinese Radio Shuttle Pallet Racking for Warehouse Organization

#### QiFei SHUTTLE RACKING SYSTEM:

The shuttle racking system is a high-density storage system composed of racks, remote-controlled shuttles and forklifts. Utilizing the characteristics of the shuttle car itself, combined with the son and mother car, stacker, warehouse management software, etc., the system can be transformed into a shuttle stereoscopic ware-house system.

It is suitable for storing large quantity of goods with less types,goods of batchedworking and small range of selection. The goods are stored on the support guide rail with the pallet one after another in the direction of depth, increasing the space availability. It is quite convenient for fork truck drives into lane directly to store or take out the goods.