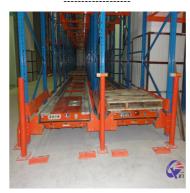

#### **Detailed Photos**

Compared with **Drive-in racks**, the forklift does not need to enter the tunnel of **shuttle racks**, saving operation time, and the space utilization rate is over 80%, which improves the quality of personnel and goods.

**Drive-in racks** 

VS

S huttle racks

The shuttle rack can adopt both **FIFO & FILO**, the operation mode is flexible, which greatly improves the work efficiency when checking the goods.