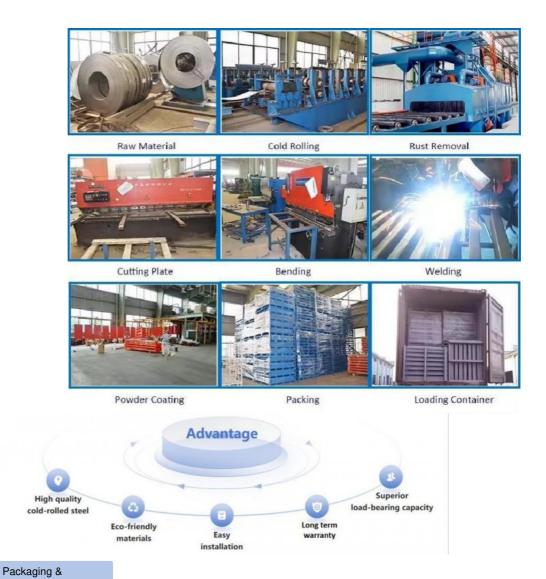

for maintenance along the

container.

#### Required information for quote

- 1, The AUTOCAD drawing or draft drawing of warehouse or racking.
- 2, Length, Height, and Width of the warehouse.
- 3, Layers of the racking
- 4, Pallet size.
- 5, Max weight of pallet with cargo on.
- 6, Color requirement.

#### **Detailed Photos**

Compared with **Drive-in racks**, the forklift does not need to enter the tunnel of **shuttle racks**, saving operation time, and the space utilization rate is over 80%, which improves the quality of personnel and goods.

**Drive-in racks** 

VS

S huttle racks







The shuttle rack can adopt both **FIFO & FILO**, the operation mode is flexible, which greatly improves the work efficiency when checking the goods.







## **Customer Site**







Produce Process



Shipping

## **Packing**



# **Shipping**



Company

Profile

## Welcome to visit our company









#### Co-operation Process



## FAQ

- Q: Are you manufacturer or trading company?
- A: We are experienced manufacturer in the warehouse storage industry.
- Q: How is your delivery time?
- A: Generally, it is within 20 days against formal order and deposit. It also depends on other factors such as order quantity.
- Q: What is the payment term?
- A: T/T 30% as deposit, and 70% before delivery. We'll show you the photos of the products and packages before you pay the balance.
- Q: What is your terms of delivery?
- A: EXW, FOB

- Q: Are samples available?
- A: Yes, We can supply the sample if we have ready parts in stock, but the customers have to pay the sample cost and the courier cost