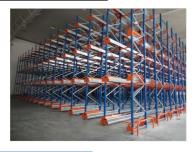

#### Product Description

Type 1200\*1200\*3600 Chinese Radio Shuttle Pallet Racking for Warehouse Organization

**Dimensions** standard pallet size 1200x1000 / 1200x1200 / 1100x1100 / 1200x800mm

**Loading** 2000KG per pallet(max)

Stacking levels 4 beam levels

**Thickness section** upright 88\*68 / 100\*68mm; beam 80~100\*45 **Colour** Blue, orange, Yellow and Grey or customized