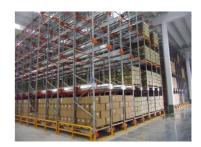

#### **Detailed Photos**

Compared with **Drive-in racks**, the forklift does not need to enter the tunnel of **shuttle racks**, saving operation time, and the space utilization rate is over 80%, which improves the quality of personnel and goods.

**Drive-in racks** 

VS

S huttle racks

The shuttle rack can adopt both **FIFO & FILO**, the operation mode is flexible, which greatly improves the work efficiency when checking the goods.