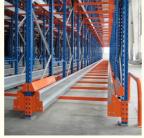

**Dimensions** standard pallet size 1200x1000 / 1200x1200 / 1100x1100 / 1200x800mm

**Loading** 2000KG per pallet(max)

Stacking levels 4 beam levels

**Thickness section** upright 88\*68 / 100\*68mm; beam 80~100\*45 **Colour** Blue, orange, Yellow and Grey or customized