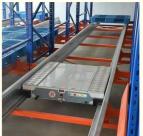

#### **Detailed Photos**

Compared with **Drive-in racks**, the forklift does not need to enter the tunnel of **shuttle racks**, saving operation time, and the space utilization rate is over 80%, which improves the quality of personnel and goods.

**Drive-in racks** 

VS

S huttle racks

The shuttle rack can adopt both **FIFO & FILO**, the operation mode is flexible, which greatly improves the work efficiency when checking the goods.