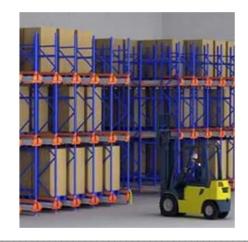

#### QiFei SHUTTLE RACKING SYSTEM:

The shuttle racking system is a high-density storage system composed of racks, remote-controlled shuttles and forklifts. Utilizing the characteristics of the shuttle car itself, combined with the son and mother car, stacker, warehouse management software, etc., the system can be transformed into a shuttle stereoscopic ware-house system.

It is suitable for storing large quantity of goods with less types,goods of batchedworking and small range of selection. The goods are stored on the support guide rail with the pallet one after another in the direction of depth, increasing the space availability. It is quite convenient for fork truck drives into lane directly to store or take out the goods.

#### **Detailed Photos**

Compared with **Drive-in racks**, the forklift does not need to enter the tunnel of **shuttle racks**, saving operation time, and the space utilization rate is over 80%, which improves the quality of personnel and goods.