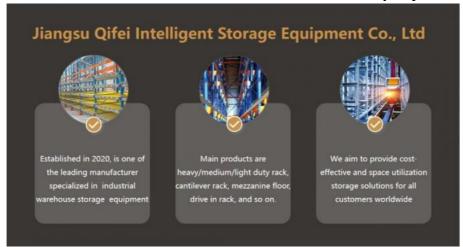

ng or draft drawing of warehouse or racking.
- 2, Length, Height, and Width of the warehouse.
- 3, Layers of the racking
- 4, Pallet size.
- 5, Max weight of pallet with cargo on.
- 6, Color requirement.

#### **Detailed Photos**

Compared with **Drive-in racks**, the forklift does not need to enter the tunnel of **shuttle racks**, saving operation time, and the space utilization rate is over 80%, which improves the quality of personnel and goods.

**Drive-in racks** 

VS

S huttle racks







The shuttle rack can adopt both **FIFO & FILO**, the operation mode is flexible, which greatly improves the work efficiency when checking the goods.







## **Customer Site**







Produce Process



Shipping

## **Packing**



# **Shipping**



Company

Profile

## Welcome to visit our company









#### Co-operation Process



## FAQ

- Q: Are you manufacturer or trading company?
- A: We are experienced manufacturer in the warehouse storage industry.
- Q: How is your delivery time?
- A: Generally, it is within 20 days against formal order and deposit. It also depends on other factors such as order quantity.
- Q: What is the payment term?
- A: T/T 30% as deposit, and 70% before delivery. We'll show you the photos of the products and packages before you pay the balance.
- Q: What is your terms of delivery?
- A: EXW, FOB

- Q: Are samples available?
- A: Yes, We can supply the sample if we have ready parts in stock, but the customers have to pay the sample cost and the courier cost.
- Q: What is the minimum order quantity?
- A: Generally, MOQ is 10sets.
- Q: Can I make my own br