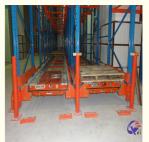

#### **Detailed Photos**

Compared with Drive-in racks, the forklift does not need to enter the tunnel of shuttle racks, saving operation time, and the space utilization rate is over 80%, which improves the quality of personnel and goods.

**Drive-in racks** 

**VS** 

S huttle racks

The shuttle rack can adopt both **FIFO & FILO**, the operation mode is flexible, which greatly improves the work efficiency when checking the goods.