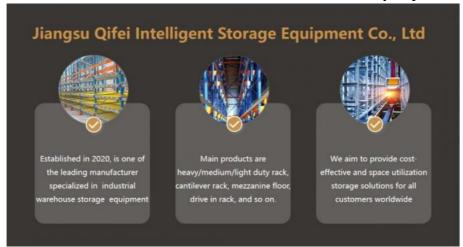

AUTOCAD drawing or draft drawing of warehouse or
- 2, Length, Height, and Width of the warehouse.
- 3, Layers of the racking
- 4, Pallet size.
- 5, Max weight of pallet with cargo on.
- 6, Color requirement.

#### **Detailed Photos**

Compared with Drive-in racks, the forklift does not need to enter the tunnel of shuttle racks, saving operation time, and the space utilization rate is over 80%, which improves the quality of personnel and goods.

**Drive-in racks** 

**VS** 

S huttle racks







The shuttle rack can adopt both **FIFO & FILO**, the operation mode is flexible, which greatly improves the work efficiency when checking the goods.







# **Customer Site**







Produce Process



Shipping

## **Packing**



# **Shipping**



Company

Profile

## Welcome to visit our company









#### Co-operation Process



## FAQ

- Q: Are you manufacturer or trading company?
- A: We are experienced manufacturer in the warehouse storage industry.
- Q: How is your delivery time?
- A: Generally, it is within 20 days against formal order and deposit. It also depends on other factors such as order quantity.
- Q: What is the payment term?
- A: T/T 30% as deposit, and 70% before delivery. We'll show you the photos of the products and packages before you pay the balance.
- Q: What is your terms of delivery?
- A: EXW, FOB

- Q: Are samples available?
- A: Yes, We can supply the sample if we have ready parts in stock, but the customers have to pay the sample cost and the courier cost.
- Q: What is the minimum order quantity?
- A: Generally, MOQ is 10sets.
- Q: Can I make my own br