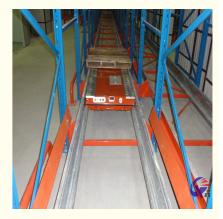

#### **Detailed Photos**

Compared with Drive-in racks, the forklift does not need to enter the tunnel of shuttle racks, saving operation time, and the space utilization rate is over 80%, which improves the quality of personnel and goods.

**Drive-in racks** 

**VS** 

S huttle racks

The shuttle rack can adopt both **FIFO & FILO**, the operation mode is flexible, which greatly improves the work efficiency when checking the goods.