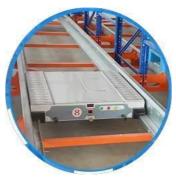

#### QiFei SHUTTLE RACKING SYSTEM:

The shuttle racking system is a high-density storage system composed of racks, remote-controlled shuttles and forklifts. Utilizing the characteristics of the shuttle car itself, combined with the son and mother car, stacker, warehouse management software, etc., the system can be transformed into a shuttle stereoscopic ware-house

It is suitable for storing large quantity of goods with less types,goods of batchedworking and small range of selection. The goods are stored on the support guide rail with the pallet one after another in the direction of depth, increasing the space availability. It is quite convenient for fork truck drives into lane directly to store or take out the goods.

**Dimensions** standard pallet size 1200x1000 / 1200x1200 / 1100x1100 / 1200x800mm

2000KG per pallet(max) Loading

Stacking levels 4 beam levels

Thickness section upright 88\*68 / 100\*68mm; beam 80~100\*45 Colour Blue, orange, Yellow and Grey or customized