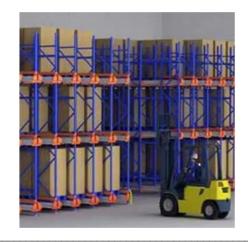

#### **Detailed Photos**

Compared with Drive-in racks, the forklift does not need to enter the tunnel of shuttle racks, saving operation time, and the space utilization rate is over 80%, which improves the quality of personnel and goods.

**Drive-in racks** 

**VS** 

S huttle racks

The shuttle rack can adopt both **FIFO & FILO**, the operation mode is flexible, which greatly improves the work efficiency when checking the goods.