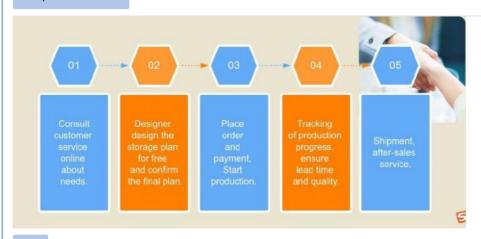

warehouse or
- 2, Length, Height, and Width of the warehouse.
- 3, Layers of the racking
- 4, Pallet size.
- 5, Max weight of pallet with cargo on.
- 6, Color requirement.

#### **Detailed Photos**

Compared with Drive-in racks, the forklift does not need to enter the tunnel of shuttle racks, saving operation time, and the space utilization rate is over 80%, which improves the quality of personnel and goods.

**Drive-in racks** 

**VS** 

S huttle racks







The shuttle rack can adopt both **FIFO & FILO**, the operation mode is flexible, which greatly improves the work efficiency when checking the goods.







# **Customer Site**







Produce Process



Shipping

## **Packing**



# **Shipping**



Company

Profile

## Welcome to visit our company









#### Co-operation Process



## FAQ

- Q: Are you manufacturer or trading company?
- A: We are experienced manufacturer in the warehouse storage industry.
- Q: How is your delivery time?
- A: Generally, it is within 20 days against formal order and deposit. It also depends on other factors such as order quantity.
- Q: What is the payment term?
- A: T/T 30% as deposit, and 70% before delivery. We'll show you the photos of the products and packages before you pay the balance.
- Q: What is your terms of delivery?
- A: EXW, FOB

- Q: Are samples available?
- A: Yes, We can supply the sample if we have ready parts in stock, but the customers have to pay the sample cost and the courier cost.
- Q: What is the minimum order quantity?
- A: Generally, MOQ is 10sets.
- Q: Can I make my own brand and designed products?
- A: Yes