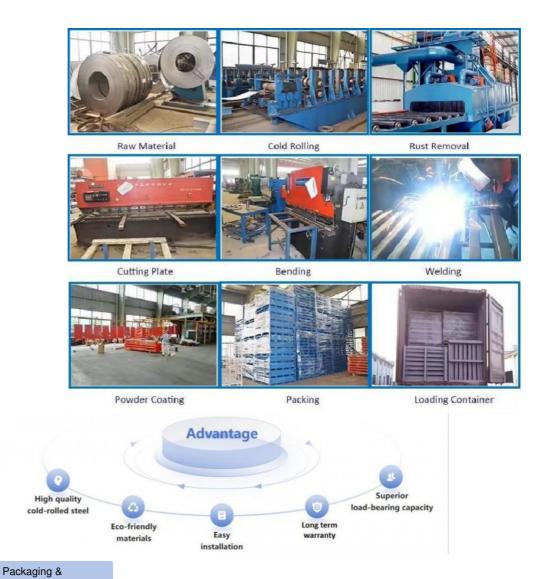

p accessories for maintenance along the

container.

#### Required information for quote

- 1, The AUTOCAD drawing or draft drawing of warehouse or
- 2, Length, Height, and Width of the warehouse.
- 3, Layers of the racking
- 4, Pallet size.
- 5, Max weight of pallet with cargo on.
- 6, Color requirement.

#### **Detailed Photos**

Compared with Drive-in racks, the forklift does not need to enter the tunnel of shuttle racks, saving operation time, and the space utilization rate is over 80%, which improves the quality of personnel and goods.

**Drive-in racks** 

**VS** 

S huttle racks







The shuttle rack can adopt both **FIFO & FILO**, the operation mode is flexible, which greatly improves the work efficiency when checking the goods.







# **Customer Site**







Produce Process



Shipping

## **Packing**



# **Shipping**



Company

Profile

## Welcome to visit our company









#### Co-operation Process



## FAQ

- Q: Are you manufacturer or trading company?
- A: We are experienced manufacturer in the warehouse storage industry.
- Q: How is your delivery time?
- A: Generally, it is within 20 days against formal order and deposit. It also depends on other factors such as order quantity.
- Q: What is the payment term?
- A: T/T 30% as deposit, and 70% before delivery. We'll show you the photos of the products and packages before you pay the balance.
- Q: What is your terms of delivery?
- A: EXW, FOB

- Q: Are samples available?
- A: Yes, We can supply the sample if we have ready parts in stock, but the customers have to pay the sample cost and the courier cost