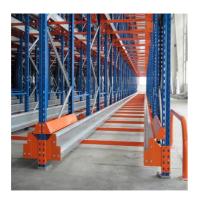

#### QiFei SHUTTLE RACKING SYSTEM:

The shuttle racking system is a high-density storage system composed of racks, remote-controlled shuttles and forklifts. Utilizing the characteristics of the shuttle car itself, combined with the son and mother car, stacker, warehouse management software, etc., the system can be transformed into a shuttle stereoscopic ware-house

It is suitable for storing large quantity of goods with less types,goods of batchedworking and small range of selection. The goods are stored on the support guide rail with the pallet one after another in the direction of depth, increasing the space availability. It is quite convenient for fork truck drives into lane directly to store or take out the goods.

#### **Detailed Photos**

Compared with Drive-in racks, the forklift does not need to enter the tunnel of shuttle racks, saving operation time, and the space utilization rate is over 80%, which improves the quality of personnel and goods.

**Drive-in racks** 

**VS** 

S huttle racks

The shuttle rack can adopt both **FIFO & FILO**, the operation mode is flexible, which greatly improves the work efficiency when checking the goods.