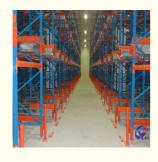

#### QiFei SHUTTLE RACKING SYSTEM:

The shuttle racking system is a high-density storage system composed of racks, remote-controlled shuttles and forklifts. Utilizing the characteristics of the shuttle car itself, combined with the son and mother car, stacker, warehouse management software, etc., the system can be transformed into a shuttle stereoscopic ware-house

It is suitable for storing large quantity of goods with less types,goods of batchedworking and small range of selection. The goods are stored on the support guide rail with the pallet one after another in the direction of depth, increasing the space availability. It is quite convenient for fork truck drives into lane directly to store or take out the goods.

**Dimensions** standard pallet size 1200x1000 / 1200x1200 / 1100x1100 / 1200x800mm

2000KG per pallet(max) Loading

Stacking levels 4 beam levels

Thickness section upright 88\*68 / 100\*68mm; beam 80~100\*45 Colour Blue, orange, Yellow and Grey or customized