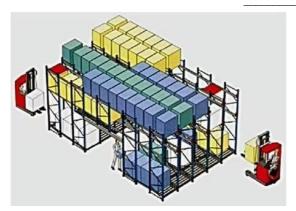

It is suitable for storing large quantity of goods with less types,goods of batchedworking and small range of selection. The goods are stored on the support guide rail with the pallet one after another in the direction of depth, increasing the space availability. It is quite convenient for fork truck drives into lane directly to store or take out the goods.