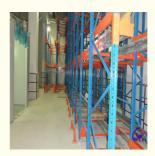

#### QiFei SHUTTLE RACKING SYSTEM:

The shuttle racking system is a high-density storage system composed of racks, remote-controlled shuttles and forklifts. Utilizing the characteristics of the shuttle car itself, combined with the son and mother car, stacker, warehouse management software, etc., the system can be transformed into a shuttle stereoscopic ware-house

It is suitable for storing large quantity of goods with less types,goods of batchedworking and small range of selection. The goods are stored on the support guide rail with the pallet one after another in the direction of depth, increasing the space availability. It is quite convenient for fork truck drives into lane directly to store or take out the goods.

#### **Detailed Photos**

Compared with Drive-in racks, the forklift does not need to enter the tunnel of shuttle racks, saving operation time, and the space utilization rate is over 80%, which improves the quality of personnel and goods.