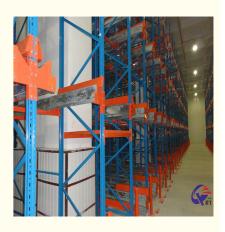

#### QiFei SHUTTLE RACKING SYSTEM:

The shuttle racking system is a high-density storage system composed of racks, remote-controlled shuttles and forklifts. Utilizing the characteristics of the shuttle car itself, combined with the son and mother car, stacker, warehouse management software, etc., the system can be transformed into a shuttle stereoscopic ware-house

It is suitable for storing large quantity of goods with less types,goods of batchedworking and small range of selection. The goods are stored on the support guide rail with the pallet one after another in the direction of depth, increasing the space availability. It is quite convenient for fork truck drives into lane directly to store or take out the goods.

**Dimensions** standard pallet size 1200x1000 / 1200x1200 / 1100x1100 / 1200x800mm

2000KG per pallet(max) Loading

Stacking levels 4 beam levels

Thickness section upright 88\*68 / 100\*68mm; beam 80~100\*45 Colour Blue, orange, Yellow and Grey or customized