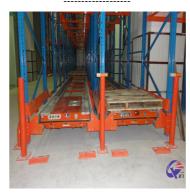

#### QiFei SHUTTLE RACKING SYSTEM:

The shuttle racking system is a high-density storage system composed of racks, remote-controlled shuttles and forklifts. Utilizing the characteristics of the shuttle car itself, combined with the son and mother car, stacker, warehouse management software, etc., the system can be transformed into a shuttle stereoscopic ware-house

It is suitable for storing large quantity of goods with less types,goods of batchedworking and small range of selection. The goods are stored on the support guide rail with the pallet one after another in the direction of depth, increasing the space availability. It is quite convenient for fork truck drives into lane directly to store or take out the goods.

#### **Detailed Photos**

Compared with Drive-in racks, the forklift does not need to enter the tunnel of shuttle racks, saving operation time, and the space utilization rate is over 80%, which improves the quality of personnel and goods.

**Drive-in racks** 

**VS** 

S huttle racks

The shuttle rack can adopt both **FIFO & FILO**, the operation mode is flexible, which greatly improves the work efficiency when checking the goods.