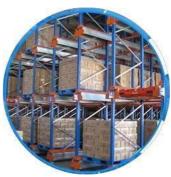

#### QiFei SHUTTLE RACKING SYSTEM:

The shuttle racking system is a high-density storage system composed of racks, remote-controlled shuttles and forklifts. Utilizing the characteristics of the shuttle car itself, combined with the son and mother car, stacker, warehouse management software, etc., the system can be transformed into a shuttle stereoscopic ware-house

It is suitable for storing large quantity of goods with less types,goods of batchedworking and small range of selection. The goods are stored on the support guide rail with the pallet one after another in the direction of depth, increasing the space availability. It is quite convenient for fork truck drives into lane directly to store or take out the goods.