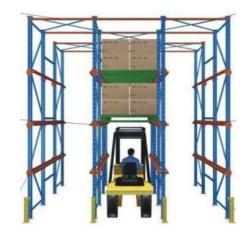

#### QiFei SHUTTLE RACKING SYSTEM:

The shuttle racking system is a high-density storage system composed of racks, remote-controlled shuttles and forklifts. Utilizing the characteristics of the shuttle car itself, combined with the son and mother car, stacker, warehouse management software, etc., the system can be transformed into a shuttle stereoscopic ware-house

It is suitable for storing large quantity of goods with less types,goods of batchedworking and small range of selection. The goods are stored on the support guide rail with the pallet one after another in the direction of depth, increasing the space availability. It is quite convenient for fork truck drives into lane directly to store or take out the goods.