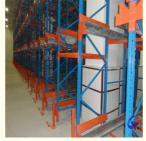

#### QiFei SHUTTLE RACKING SYSTEM:

The shuttle racking system is a high-density storage system composed of racks, remote-controlled shuttles and forklifts. Utilizing the characteristics of the shuttle car itself, combined with the son and mother car, stacker, warehouse management software, etc., the system can be transformed into a shuttle stereoscopic ware-house

It is suitable for storing large quantity of goods with less types,goods of batchedworking and small range of selection. The goods are stored on the support guide rail with the pallet one after another in the direction of depth, increasing the space availability. It is quite convenient for fork truck drives into lane directly to store or take out the goods.

**Dimensions** standard pallet size 1200x1000 / 1200x1200 / 1100x1100 / 1200x800mm

2000KG per pallet(max) Loading

Stacking levels 4 beam levels

Thickness section upright 88\*68 / 100\*68mm; beam 80~100\*45 Colour Blue, orange, Yellow and Grey or customized