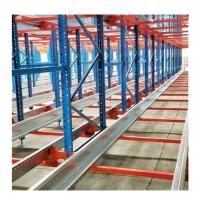

#### QiFei SHUTTLE RACKING SYSTEM:

The shuttle racking system is a high-density storage system composed of racks, remote-controlled shuttles and forklifts. Utilizing the characteristics of the shuttle car itself, combined with the son and mother car, stacker, warehouse management software, etc., the system can be transformed into a shuttle stereoscopic ware-house

It is suitable for storing large quantity of goods with less types,goods of batchedworking and small range of selection. The goods are stored on the support guide rail with the pallet one after another in the direction of depth, increasing the space availability. It is quite convenient for fork truck drives into lane directly to store or take out the goods.

#### **Detailed Photos**

Compared with Drive-in racks, the forklift does not need to enter the tunnel of shuttle racks, saving operation time, and the space utilization rate is over 80%, which improves the quality of personnel and goods.

**Drive-in racks** 

**VS** 

S huttle racks

The shuttle rack can adopt both **FIFO & FILO**, the operation mode is flexible, which greatly improves the work efficiency when checking the goods.