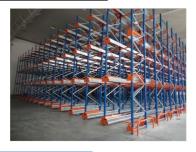

#### QiFei SHUTTLE RACKING SYSTEM:

The shuttle racking system is a high-density storage system composed of racks, remote-controlled shuttles and forklifts. Utilizing the characteristics of the shuttle car itself, combined with the son and mother car, stacker, warehouse management software, etc., the system can be transformed into a shuttle stereoscopic ware-house

It is suitable for storing large quantity of goods with less types,goods of batchedworking and small range of selection. The goods are stored on the support guide rail with the pallet one after another in the direction of depth, increasing the space availability. It is quite convenient for fork truck drives into lane directly to store or take out the goods.