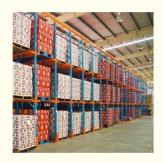

#### QiFei Drive-in rack:

Drive-in rack is a high-density and very space-efficient type. Drive In orDouble Access Systems (Drive-through Racking) consists of continuous lanes of racking with only a single load and retrieval aisle. Loading and unloading is undertaken by means of counter balance or reach trucks that drive down each lane into the racks.

| Dimensions        | standard pallet size 1200x1000 / 1200x1200 / 1100x1100 / 1200x800mm                                                                                                       |
|-------------------|---------------------------------------------------------------------------------------------------------------------------------------------------------------------------|
| Loading           | 2000KG per pallet(max)                                                                                                                                                    |
| Stacking levels   | 4 beam levels                                                                                                                                                             |
| Thickness section | upright 88*68 / 100*68mm; beam 80~100*45                                                                                                                                  |
| Colour            | Blue, orange, Yellow and Grey or customized                                                                                                                               |
| Custom design     | Accpeted                                                                                                                                                                  |
| Surface treatment | Galvanized/Powder Coating                                                                                                                                                 |
| Quality&Services  | Free customized design Installation Instructions provided. Quality cerfiticate at least 5 years. We will deliver back-up accessories for maintenance along the container. |