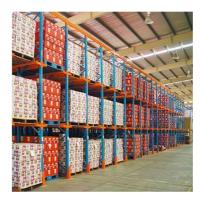

forklift.
- 3. Raise the load approximately 20 mm above the rails and slowly and completely out of the system.
- 4. Carefully turn the forklift in the aisle to prevent rack impact and damage.



## Placing a pallet

- 1. Driver should square the forklift with the pallet rack bay opening.
- 2. Lift the pallet 20mm above the rails.
- 3. Slowly drive to the open pallet position and carefully lower the pallet.
- 4. Slowly back away from the system.



## APPROACHING AND ENTERING THE RACK

- 1. The forklift truck should approach the rack squarely and not at an angle.
- 2. No attempt should be made to deposit/retrieve pallets or to enter a rack when the truck is NOT ncorrectly aligned.
- 3. It is not acceptable to attempt to re-align a truck after entry into the rack.

## **Customer Site**







## **Produce Process**



Packaging & Shipping

# **Packing**





Company Profile

## Welcome to visit our company









#### Co-operation Process



#### FAQ

- Q: Are you manufacturer or trading company?
- A: We are experienced manufacturer in the warehouse storage industry.
- Q: How is your delivery time?
- A: Generally, it is within 20 days against formal order and deposit. It also depends on other factors such as order quantity.
- Q: What is the payment term?
- A: T/T 30% as deposit, and 70% before delivery. We'll show you the photos of the products and packages before you pay the balance.
- Q: What is your terms of delivery?
- A: EXW, FOB

Q: Are samples available?

A: Yes, We can supply the sample if we have ready parts in stock, but the customers have to pay the sample cost a