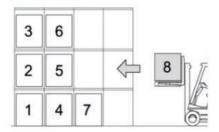

## Retrieving a pallet

- 1. Square the forklift outriggers elevated to the height of the pallet to be removed.
- 2. Secure the pallet with the forklift.
- 3. Raise the load approximately 20 mm above the rails and slowly and completely out of the system.
- 4. Carefully turn the forklift in the aisle to prevent rack impact and damage.

## Placing a pallet

- 1. Driver should square the forklift with the pallet rack bay opening.
- 2. Lift the pallet 20mm above the rails.
- 3. Slowly drive to the open pallet position and carefully lower the pallet.
- 4. Slowly back away from the system.