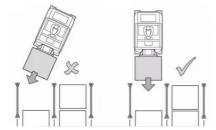

## APPROACHING AND ENTERING THE RACK

- 1. The forklift truck should approach the rack squarely and not at an angle.
- 2. No attempt should be made to deposit/retrieve pallets or to enter a rack when the truck is NOT ncorrectly aligned.
- 3. It is not acceptable to attempt to re-align a truck after entry into the rack.