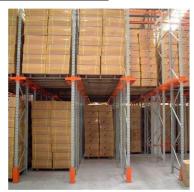

#### QiFei Drive-in rack:

Drive-in rack is a high-density and very space-efficient type. Drive In orDouble Access Systems (Drive-through Racking) consists of continuous lanes of racking with only a single load and retrieval aisle. Loading and unloading is undertaken by means of counter balance or reach trucks that drive down each lane into the racks.

#### **Detailed Photos**