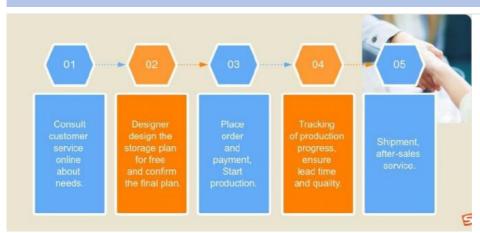

le to prevent rack impact and damage.



## Placing a pallet

- 1. Driver should square the forklift with the pallet rack bay opening.
- 2. Lift the pallet 20mm above the rails.
- 3. Slowly drive to the open pallet position and carefully lower the pallet.
- 4. Slowly back away from the system.



## APPROACHING AND ENTERING THE RACK

- 1. The forklift truck should approach the rack squarely and not at an angle.
- 2. No attempt should be made to deposit/retrieve pallets or to enter a rack when the truck is NOT ncorrectly aligned.
- 3. It is not acceptable to attempt to re-align a truck after entry into the rack.

## **Customer Site**







## **Produce Process**



Packaging & Shipping

# **Packing**





Company Profile

## Welcome to visit our company









#### Co-operation Process



#### FAQ

- Q: Are you manufacturer or trading company?
- A: We are experienced manufacturer in the warehouse storage industry.
- Q: How is your delivery time?
- A: Generally, it is within 20 days against formal order and deposit. It also depends on other factors such as order quantity.
- Q: What is the payment term?
- A: T/T 30% as deposit, and 70% before delivery. We'll show you the photos of the products and packages before you pay the balance.
- Q: What is your terms of delivery?
- A: EXW, FOB

Q: Are samples available?

A: Yes, We can supply the sample if we have ready parts in stock, but the customers have to pay the sample cost and the courier cost.

Q: What is the minimum order quantity?

A: Generally, MOQ is 10sets.

Q: Can I make my own brand and designed products?

A: Yes, we