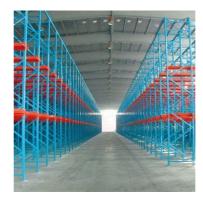

#### QiFei Drive-in rack:

Drive-in rack is a high-density and very space-efficient type. Drive In orDouble Access Systems (Drive-through Racking) consists of continuous lanes of racking with only a single load and retrieval aisle. Loading and unloading is undertaken by means of counter balance or reach trucks that drive down each lane into the racks.

#### **Detailed Photos**