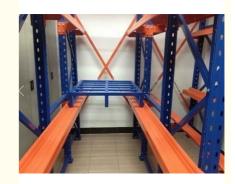

#### QiFei Drive-in rack:

Drive-in rack is a high-density and very space-efficient type. Drive In orDouble Access Systems (Drive-through Racking) consists of continuous lanes of racking with only a single load and retrieval aisle. Loading and unloading is undertaken by means of counter balance or reach trucks that drive down each lane into the racks.

| Dimensions        | standard pallet size 1200x1000 / 1200x1200 / 1100x1100 / 1200x800mm                                                                                                       |
|-------------------|---------------------------------------------------------------------------------------------------------------------------------------------------------------------------|
| Loading           | 2000KG per pallet(max)                                                                                                                                                    |
| Stacking levels   | 4 beam levels                                                                                                                                                             |
| Thickness section | upright 88*68 / 100*68mm; beam 80~100*45                                                                                                                                  |
| Colour            | Blue, orange, Yellow and Grey or customized                                                                                                                               |
| Custom design     | Accpeted                                                                                                                                                                  |
| Surface treatment | Galvanized/Powder Coating                                                                                                                                                 |
| Quality&Services  | Free customized design Installation Instructions provided. Quality cerfiticate at least 5 years. We will deliver back-up accessories for maintenance along the container. |