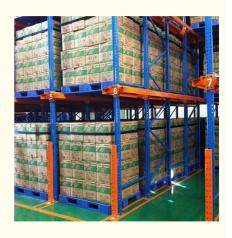

#### QiFei Drive-in rack:

Drive-in rack is a high-density and very space-efficient type. Drive In orDouble Access Systems (Drive-through Racking) consists of continuous lanes of racking with only a single load and retrieval aisle. Loading and unloading is undertaken by means of counter balance or reach trucks that drive down each lane into the racks.

| Dimensions        | standard pallet size 1200x1000 / 1200x1200 / 1100x1100 / 1200x800mm                                                                                                       |
|-------------------|---------------------------------------------------------------------------------------------------------------------------------------------------------------------------|
| Loading           | 2000KG per pallet(max)                                                                                                                                                    |
| Stacking levels   | 4 beam levels                                                                                                                                                             |
| Thickness section | upright 88*68 / 100*68mm; beam 80~100*45                                                                                                                                  |
| Colour            | Blue, orange, Yellow and Grey or customized                                                                                                                               |
| Custom design     | Accpeted                                                                                                                                                                  |
| Surface treatment | Galvanized/Powder Coating                                                                                                                                                 |
| Quality&Services  | Free customized design Installation Instructions provided. Quality cerfiticate at least 5 years. We will deliver back-up accessories for maintenance along the container. |