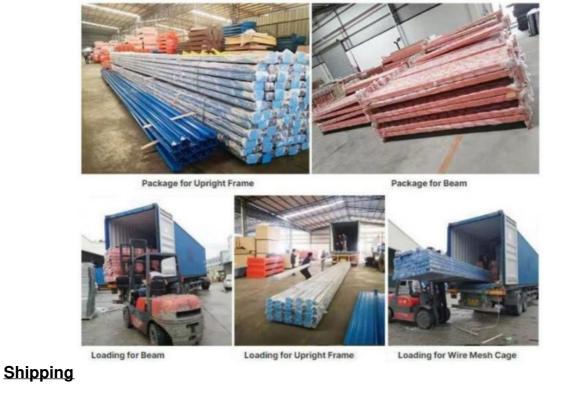

and slowly and completely out of the system.
- 4. Carefully turn the forklift in the aisle to prevent rack impact and damage.



## Placing a pallet

- 1. Driver should square the forklift with the pallet rack bay opening.
- 2. Lift the pallet 20mm above the rails.
- 3. Slowly drive to the open pallet position and carefully lower the pallet.
- 4. Slowly back away from the system.



## APPROACHING AND ENTERING THE RACK

- 1. The forklift truck should approach the rack squarely and not at an angle.
- 2. No attempt should be made to deposit/retrieve pallets or to enter a rack when the truck is NOT ncorrectly aligned.
- 3. It is not acceptable to attempt to re-align a truck after entry into the rack.

## **Customer Site**







## **Produce Process**



Packaging & Shipping

# **Packing**





Company Profile

## Welcome to visit our company









#### Co-operation Process



#### FAQ

- Q: Are you manufacturer or trading company?
- A: We are experienced manufacturer in the warehouse storage industry.
- Q: How is your delivery time?
- A: Generally, it is within 20 days against formal order and deposit. It also depends on other factors such as order quantity.
- Q: What is the payment term?
- A: T/T 30% as deposit, and 70% before delivery. We'll show you the photos of the products and packages before you pay the balance.
- Q: What is your terms of delivery?
- A: EXW, FOB

Q: Are samples available?

A: Yes, We can supply the sample if we have ready parts in stock, but the customers have to pay the sample cost and the courier cost.

Q: What is the minimum order quantity?

A: