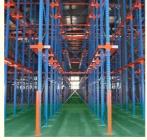

#### QiFei Drive-in rack:

Drive-in rack is a high-density and very space-efficient type. Drive In orDouble Access Systems (Drive-through Racking) consists of continuous lanes of racking with only a single load and retrieval aisle. Loading and unloading is undertaken by means of counter balance or reach trucks that drive down each lane into the racks.

| Dimensions        | standard pallet size 1200x1000 / 1200x1200 / 1100x1100 / 1200x800mm                                                                                                       |
|-------------------|---------------------------------------------------------------------------------------------------------------------------------------------------------------------------|
| Loading           | 2000KG per pallet(max)                                                                                                                                                    |
| Stacking levels   | 4 beam levels                                                                                                                                                             |
| Thickness section | upright 88*68 / 100*68mm; beam 80~100*45                                                                                                                                  |
| Colour            | Blue, orange, Yellow and Grey or customized                                                                                                                               |
| Custom design     | Accpeted                                                                                                                                                                  |
| Surface treatment | Galvanized/Powder Coating                                                                                                                                                 |
| Quality&Services  | Free customized design Installation Instructions provided. Quality cerfiticate at least 5 years. We will deliver back-up accessories for maintenance along the container. |