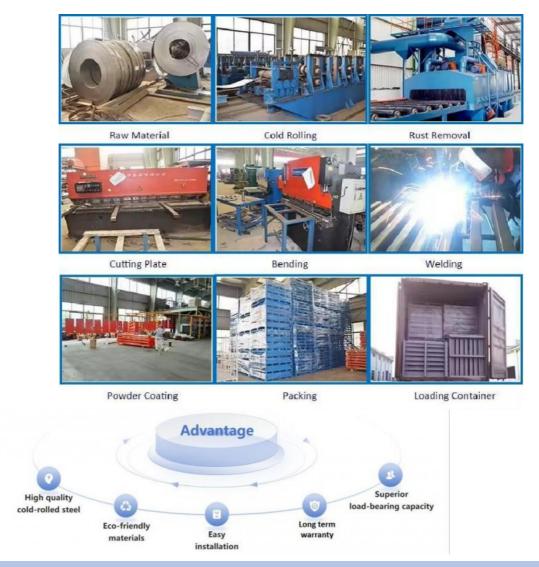

oad approximately 20 mm above the rails and slowly and completely out of the system.
- 4. Carefully turn the forklift in the aisle to prevent rack impact and damage.



## Placing a pallet

- 1. Driver should square the forklift with the pallet rack bay opening.
- 2. Lift the pallet 20mm above the rails.
- 3. Slowly drive to the open pallet position and carefully lower the pallet.
- 4. Slowly back away from the system.



## APPROACHING AND ENTERING THE RACK

- 1. The forklift truck should approach the rack squarely and not at an angle.
- 2. No attempt should be made to deposit/retrieve pallets or to enter a rack when the truck is NOT ncorrectly aligned.
- 3. It is not acceptable to attempt to re-align a truck after entry into the rack.

## **Customer Site**







## **Produce Process**



Packaging & Shipping

# **Packing**





Company Profile

## Welcome to visit our company









#### Co-operation Process



#### FAQ

- Q: Are you manufacturer or trading company?
- A: We are experienced manufacturer in the warehouse storage industry.
- Q: How is your delivery time?
- A: Generally, it is within 20 days against formal order and deposit. It also depends on other factors such as order quantity.
- Q: What is the payment term?
- A: T/T 30% as deposit, and 70% before delivery. We'll show you the photos of the products and packages before you pay the balance.
- Q: What is your terms of delivery?
- A: EXW, FOB

Q: Are samples available?

A: Yes, We can supply the sample if we have ready parts in stock, but the customers have to pay the sample cost and the courier cost.

Q: W