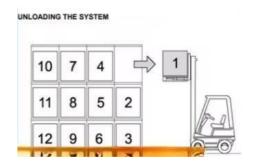

#### LOADING THE SYSTEM

## Retrieving a pallet

- 1. Square the forklift outriggers elevated to the height of the pallet to be removed.
- 2. Secure the pallet with the forklift.
- 3. Raise the load approximately 20 mm above the rails and slowly and completely out of the system.
- 4. Carefully turn the forklift in the aisle to prevent rack impact and damage.

## Placing a pallet

- 1. Driver should square the forklift with the pallet rack bay opening.
- 2. Lift the pallet 20mm above the rails.
- 3. Slowly drive to the open pallet position and carefully lower the pallet.
- 4. Slowly back away from the system.