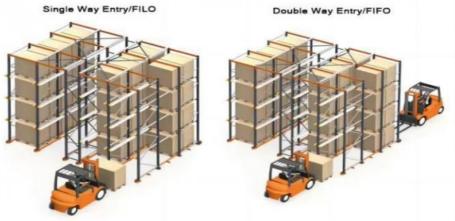

#### RFQs for drive in rack:

1, Under which situation should we use drive in pallet rack?

For inventory with less categories and large quantities for eack category.

2, How many depth do you plan along each drive in aisle?

For single entry, we suggest no more than 7. For double entry, we suggest no more than 13.

3, what kind of pallet can we use in drive in pallet rack?

pallets with double faced, pallets with three runners base. Single faced, 9 feet or any plate based will be prohibited.