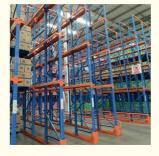

#### QiFei Drive-in rack:

Drive-in rack is a high-density and very space-efficient type. Drive In orDouble Access Systems (Drive-through Racking) consists of continuous lanes of racking with only a single load and retrieval aisle. Loading and unloading is undertaken by means of counter balance or reach trucks that drive down each lane into the racks.