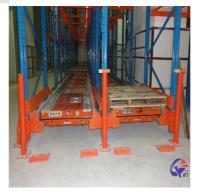

#### QiFei SHUTTLE RACKING SYSTEM:

The shuttle racking system is a high-density storage system composed of racks, remote-controlled shuttles and forklifts. Utilizing the characteristics of the shuttle car itself, combined with the son and mother car, stacker, warehouse management software, etc., the system can be transformed into a shuttle stereoscopic ware-house system.

It is suitable for storing large quantity of goods with less types,goods of batchedworking and small range of selection. The goods are stored on the support guide rail with the pallet one after another in the direction of depth, increasing the space availability. It is quite convenient for fork truck drives into lane directly to store or take out the goods.