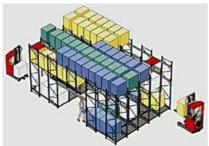

#### QiFei SHUTTLE RACKING SYSTEM:

The shuttle racking system is a high-density storage system composed of racks, remote-controlled shuttles and forklifts. Utilizing the characteristics of the shuttle car itself, combined with the son and mother car, stacker, warehouse management software, etc., the system can be transformed into a shuttle stereoscopic ware-house system.

It is suitable for storing large quantity of goods with less types,goods of batchedworking and small range of selection. The goods are stored on the support guide rail with the pallet one after another in the direction of depth, increasing the space availability. It is quite convenient for fork truck drives into lane directly to store or take out the goods.