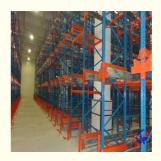

#### QiFei SHUTTLE RACKING SYSTEM:

The shuttle racking system is a high-density storage system composed of racks, remote-controlled shuttles and forklifts. Utilizing the characteristics of the shuttle car itself, combined with the son and mother car, stacker, warehouse management software, etc., the system can be transformed into a shuttle stereoscopic ware-house system.

It is suitable for storing large quantity of goods with less types,goods of batchedworking and small range of selection. The goods are stored on the support guide rail with the pallet one after another in the direction of depth, increasing the space availability. It is quite convenient for fork truck drives into lane directly to store or take out the goods.

#### **Detailed Photos**

Compared with **Drive-in racks**, the forklift does not need to enter the tunnel of **shuttle racks**, saving operation time, and the space utilization rate is over 80%, which improves the quality of personnel and goods.