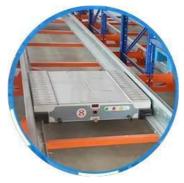

#### QiFei SHUTTLE RACKING SYSTEM:

The shuttle racking system is a high-density storage system composed of racks, remote-controlled shuttles and forklifts. Utilizing the characteristics of the shuttle car itself, combined with the son and mother car, stacker, warehouse management software, etc., the system can be transformed into a shuttle stereoscopic ware-house system.

The shuttle rack can adopt both **FIFO & FILO**, the operation mode is flexible, which greatly improves the work efficiency when checking the goods.