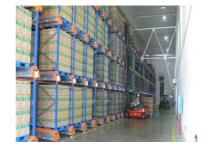

#### **Detailed Photos**

Compared with **Drive-in racks**, the forklift does not need to enter the tunnel of **shuttle racks**, saving operation time, and the space utilization rate is over 80%, which improves the quality of personnel and goods.

The shuttle rack can adopt both **FIFO & FILO**, the operation mode is flexible, which greatly improves the work efficiency when checking the goods.