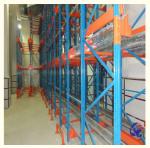

#### QiFei SHUTTLE RACKING SYSTEM:

The shuttle racking system is a high-density storage system composed of racks, remote-controlled shuttles and forklifts. Utilizing the characteristics of the shuttle car itself, combined with the son and mother car, stacker, warehouse management software, etc., the system can be transformed into a shuttle stereoscopic ware-house system.

It is suitable for storing large quantity of goods with less types,goods of batchedworking and small range of selection. The goods are stored on the support guide rail with the pallet one after another in the direction of depth, increasing the space availability. It is quite convenient for fork truck drives into lane directly to store or take out the goods.

#### **Detailed Photos**

Compared with **Drive-in racks**, the forklift does not need to enter the tunnel of **shuttle racks**, saving operation time, and the space utilization rate is over 80%, which improves the quality of personnel and goods.