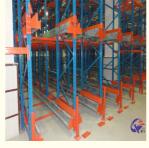

#### **Detailed Photos**

Compared with **Drive-in racks**, the forklift does not need to enter the tunnel of **shuttle racks**, saving operation time, and the space utilization rate is over 80%, which improves the quality of personnel and goods.