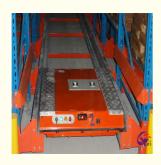

#### QiFei SHUTTLE RACKING SYSTEM:

The shuttle racking system is a high-density storage system composed of racks, remote-controlled shuttles and forklifts. Utilizing the characteristics of the shuttle car itself, combined with the son and mother car, stacker, warehouse management software, etc., the system can be transformed into a shuttle stereoscopic ware-house system.

The shuttle rack can adopt both **FIFO & FILO**, the operation mode is flexible, which greatly improves the work efficiency when checking the goods.