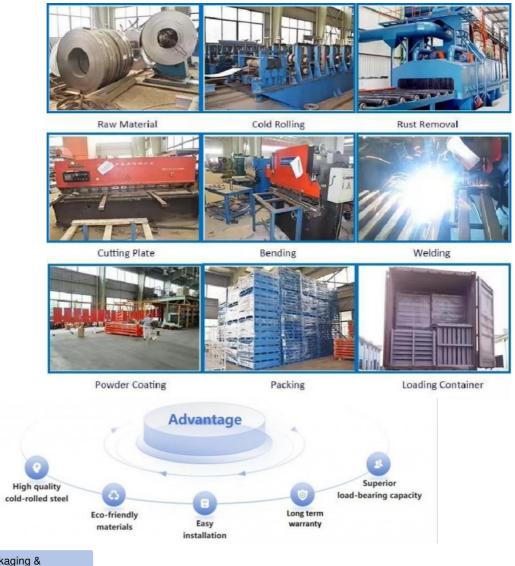

years.

We will deliver back-up accessories for maintenance along the container.

#### Required information for quote

- 1, The AUTOCAD drawing or draft drawing of warehouse or racking.
- 2, Length, Height, and Width of the warehouse.
- 3, Layers of the racking
- 4, Pallet size.
- 5, Max weight of pallet with cargo on.
- 6, Color requirement.

#### **Detailed Photos**

Compared with **Drive-in racks**, the forklift does not need to enter the tunnel of **shuttle racks**, saving operation time, and the space utilization rate is over 80%, which improves the quality of personnel and goods.







The shuttle rack can adopt both **FIFO & FILO**, the operation mode is flexible, which greatly improves the work efficiency when checking the goods.







# **Customer Site**







Produce Process



Packaging &

Shipping

# **Packing**





Company

Profile

### Welcome to visit our company









#### Co-operation Process



#### FAQ

- Q: Are you manufacturer or trading company?
- A: We are experienced manufacturer in the warehouse storage industry.
- Q: How is your delivery time?
- A: Generally, it is within 20 days against formal order and deposit. It also depends on other factors such as order quantity.
- Q: What is the payment term?
- A: T/T 30% as deposit, and 70% before delivery. We'll show you the photos of the products and packages before you pay the balance.
- Q: What is your terms of delivery?

A: EXW, FOB

Q: Are samples available?

A: Yes, We can supply the sample if we have ready parts in stock, but the customers have to pay the sample cost and the courier cost.

Q: