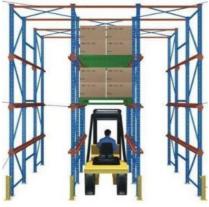

#### **Detailed Photos**

Compared with **Drive-in racks**, the forklift does not need to enter the tunnel of **shuttle racks**, saving operation time, and the space utilization rate is over 80%, which improves the quality of personnel and goods.

The shuttle rack can adopt both **FIFO & FILO**, the operation mode is flexible, which greatly improves the work efficiency when checking the goods.