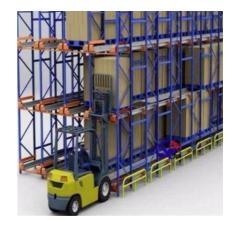

#### **Detailed Photos**

Compared with **Drive-in racks**, the forklift does not need to enter the tunnel of **shuttle racks**, saving operation time, and the space utilization rate is over 80%, which improves the quality of personnel and goods.

The shuttle rack can adopt both **FIFO & FILO**, the operation mode is flexible, which greatly improves the work efficiency when checking the goods.