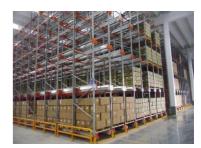

#### **Detailed Photos**

Compared with **Drive-in racks**, the forklift does not need to enter the tunnel of **shuttle racks**, saving operation time, and the space utilization rate is over 80%, which improves the quality of personnel and goods.

The shuttle rack can adopt both **FIFO & FILO**, the operation mode is flexible, which greatly improves the work efficiency when checking the goods.