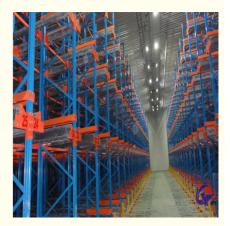

#### QiFei SHUTTLE RACKING SYSTEM:

The shuttle racking system is a high-density storage system composed of racks, remote-controlled shuttles and forklifts. Utilizing the characteristics of the shuttle car itself, combined with the son and mother car, stacker, warehouse management software, etc., the system can be transformed into a shuttle stereoscopic ware-house system.

It is suitable for storing large quantity of goods with less types,goods of batchedworking and small range of selection. The goods are stored on the support guide rail with the pallet one after another in the direction of depth, increasing the space availability. It is quite convenient for fork truck drives into lane directly to store or take out the goods.

#### **Detailed Photos**

Compared with **Drive-in racks**, the forklift does not need to enter the tunnel of **shuttle racks**, saving operation time, and the space utilization rate is over 80%, which improves the quality of personnel and goods.