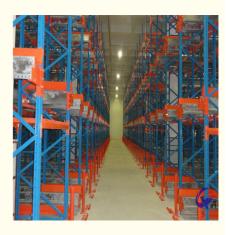

#### QiFei SHUTTLE RACKING SYSTEM:

The shuttle racking system is a high-density storage system composed of racks, remote-controlled shuttles and forklifts. Utilizing the characteristics of the shuttle car itself, combined with the son and mother car, stacker, warehouse management software, etc., the system can be transformed into a shuttle stereoscopic ware-house system.

It is suitable for storing large quantity of goods with less types,goods of batchedworking and small range of selection. The goods are stored on the support guide rail with the pallet one after another in the direction of depth, increasing the space availability. It is quite convenient for fork truck drives into lane directly to store or take out the goods.

#### **Detailed Photos**

Compared with **Drive-in racks**, the forklift does not need to enter the tunnel of **shuttle racks**, saving operation time, and the space utilization rate is over 80%, which improves the quality of personnel and goods.