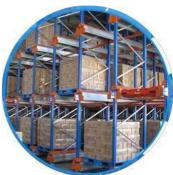

#### QiFei SHUTTLE RACKING SYSTEM:

The shuttle racking system is a high-density storage system composed of racks, remote-controlled shuttles and forklifts. Utilizing the characteristics of the shuttle car itself, combined with the son and mother car, stacker, warehouse management software, etc., the system can be transformed into a shuttle stereoscopic ware-house system.

It is suitable for storing large quantity of goods with less types,goods of batchedworking and small range of selection. The goods are stored on the support guide rail with the pallet one after another in the direction of depth, increasing the space availability. It is quite convenient for fork truck drives into lane directly to store or take out the goods.

#### **Detailed Photos**

Compared with **Drive-in racks**, the forklift does not need to enter the tunnel of **shuttle racks**, saving operation time, and the space utilization rate is over 80%, which improves the quality of personnel and goods.