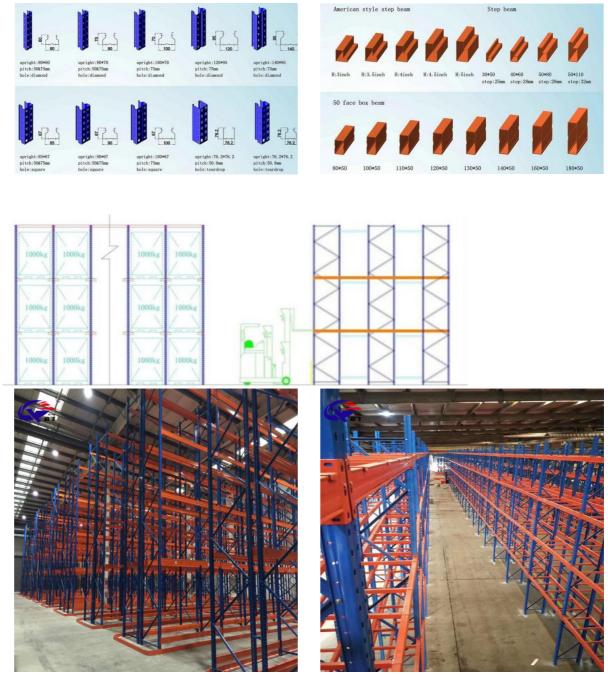

- 1. High-capacity
- 2. Optimized floor space
- 3. Engineered to meet the unique needs of many industries

| Material          | Q235B                                                                                                                                                                                                                                             |  |  |
|-------------------|---------------------------------------------------------------------------------------------------------------------------------------------------------------------------------------------------------------------------------------------------|--|--|
| OEM&ODM           | Available                                                                                                                                                                                                                                         |  |  |
| Surface Treatment | Galvanized/Powder Coating                                                                                                                                                                                                                         |  |  |
| Color             | Customized                                                                                                                                                                                                                                        |  |  |
| Sample            | Available                                                                                                                                                                                                                                         |  |  |
| General Use       | Warehouse Shelving/Rack, etc.                                                                                                                                                                                                                     |  |  |
| Style             | Warehouse Storage Pallet Rack                                                                                                                                                                                                                     |  |  |
| Selection         | Single Row, back-to-back Rows and multiple Rows                                                                                                                                                                                                   |  |  |
| Dimension         | Standard Pallet:1200*800(F) / 1200*1000(F) / 1100*1100(F) / 1066(F)*1220<br>Depth:1000MM / 900MM / 1020MM<br>Width: 2700MM / 2300MM / 2500MM / 2432MM<br>Height::pitch is adjusted by increments of 75mm<br>Customized Pallet:contact us directly |  |  |
| Beam              | Height:80~160mm; Width:45mm/50mm; Thickness:1.5~2.5mm                                                                                                                                                                                             |  |  |
| Upright           | 80*60; 90*60; 90*70; 90*75; 100*67; 100*70; 100*75; 120*75; 120*87mm, Thickness1.5~3.0mm                                                                                                                                                          |  |  |
| Bearing Capacity  | 5000KG per level max ; 1500KG per pallet max                                                                                                                                                                                                      |  |  |

Detailed Photos

PRODUCE PROCESS

Q: Are you manufacturer or trading company? A: We are experienced manufacturer in the warehouse storage industry.

Q: How is your delivery time?

A: Generally, it is within 25 days against formal order and deposit. It also depends on other factors such as order quantity.