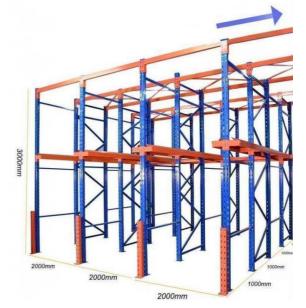

#### Rack Structure Warehouse Storage Pallet Racking System Heavy Duty Racks Custom Design

## **Product Description**

Jiangsu Qifei Intelligent Storage Equipment Co., Ltd.

**Heavy duty racking** is designed for the storage of large and heavy items. The use of high-strength steel, combined with advanced structural design, ensures that the shelves remain stable and reliable when carrying large quantities of goods. Its flexible modular design makes the shelves can be freely combined and adjusted according to the actual needs of the warehouse, realizing the maximum use of space.

- 1. High-capacity
- 2. Optimized floor space
- 3. Engineered to meet the unique needs of many industries

| Material          | Q235B                                                                                                                                                                                                                                             |  |  |
|-------------------|---------------------------------------------------------------------------------------------------------------------------------------------------------------------------------------------------------------------------------------------------|--|--|
| OEM&ODM           | Available                                                                                                                                                                                                                                         |  |  |
| Surface Treatment | Galvanized/Powder Coating                                                                                                                                                                                                                         |  |  |
| Color             | Customized                                                                                                                                                                                                                                        |  |  |
| Sample            | Available                                                                                                                                                                                                                                         |  |  |
| General Use       | Warehouse Shelving/Rack, etc.                                                                                                                                                                                                                     |  |  |
| Style             | Warehouse Storage Pallet Rack                                                                                                                                                                                                                     |  |  |
| Selection         | Single Row, back-to-back Rows and multiple Rows                                                                                                                                                                                                   |  |  |
| Dimension         | Standard Pallet:1200*800(F) / 1200*1000(F) / 1100*1100(F) / 1066(F)*1220<br>Depth:1000MM / 900MM / 1020MM<br>Width: 2700MM / 2300MM / 2500MM / 2432MM<br>Height::pitch is adjusted by increments of 75mm<br>Customized Pallet:contact us directly |  |  |
| Beam              | Height:80~160mm; Width:45mm/50mm; Thickness:1.5~2.5mm                                                                                                                                                                                             |  |  |
| Upright           | 80*60; 90*60; 90*70; 90*75; 100*67; 100*70; 100*75; 120*75; 120*87mm, Thickness1.5~3.0mm                                                                                                                                                          |  |  |
| Bearing Capacity  | 5000KG per level max ; 1500KG per pallet max                                                                                                                                                                                                      |  |  |