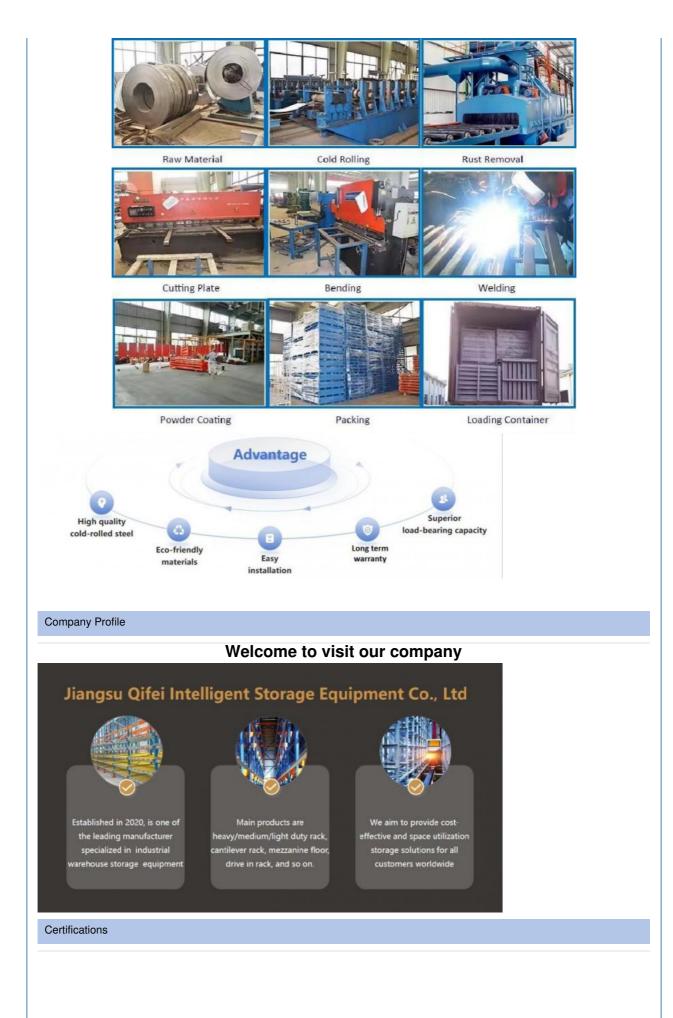

Detailed Photos

PRODUCE PROCESS

Q: Are you manufacturer or trading company? A: We are experienced manufacturer in the warehouse storage industry.

Q: How is your delivery time?

A: Generally, it is within 25 days against formal order and deposit. It also depends on other factors such as order quantity.