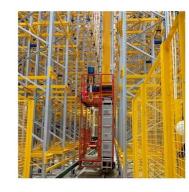

## More Images

Steel Rack Structure ASRS For High Density Pallet Storage In Industrial Warehouse

## Crane Racking/(AS/RS)

Crane Racking, also known as automated storage/retrieval systems (AS/RS), is a fully automated storage system, ideal for storing pallets and large items. Designed to work within very narrow aisles and at a height of more than 30 metres, crane racking is an efficient, optimised storage solution.

# How They Work

Automated Storage and Retrieval Systems (ASRS) typically consist of

- --a rack structure,
- --stacker cranes,
- --system control software (such as WCS),
- --a conveyor or AGV interface

for load transportation to and from the ASRS. The most common type of unit load ASRS employs **narrow, fixed-width aisles**.

These systems are designed to automatically move pallets or large loads in and out of storage locations. The crane moves along the storage racks, traversing the aisle vertically, while a load-handling device or carriage moves up and down the crane's tall mast to reach the appropriate shelf height.