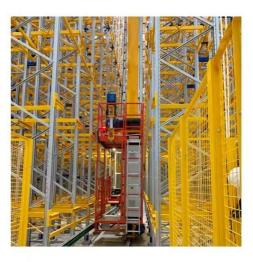

## More Images

Steel Rack Structure ASRS For High Density Pallet Storage In Industrial Warehouse

## Crane Racking/(AS/RS)

Crane Racking, also known as automated storage/retrieval systems (AS/RS), is a fully automated storage system, ideal for storing pallets and large items. Designed to work within very narrow aisles and at a height of more than 30 metres, crane racking is an efficient, optimised storage solution.

#### ASRS RACKING SYSTEM (SINGLE-DEEP & DOUBLE-DEEP)

Automated Storage for Pallets & Large Loads with Stacker Crane AS/RS Systems

- Single-deep - One pallet or load is stored in each storage position in the racking.

- Double-deep - Two loads or pallets are stored in each storage position in the racking, one behind the other to increase storage density.