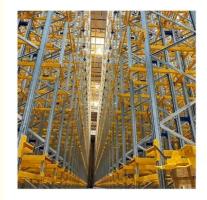

## More Images

Steel Rack Structure ASRS For High Density Pallet Storage In Industrial Warehouse

## Crane Racking/(AS/RS)

Crane Racking, also known as automated storage/retrieval systems (AS/RS), is a fully automated storage system, ideal for storing pallets and large items. Designed to work within very narrow aisles and at a height of more than 30 metres, crane racking is an efficient, optimised storage solution.

# How They Work

Automated Storage and Retrieval Systems (ASRS) typically consist of

- --a rack structure,
- --stacker cranes,
- --system control software (such as WCS),
- --a conveyor or AGV interface

for load transportation to and from the ASRS. The most common type of unit load ASRS employs **narrow, fixed-width aisles**.

These systems are designed to automatically move pallets or large loads in and out of storage locations. The crane moves along the storage racks, traversing the aisle vertically, while a load-handling device or carriage moves up and down the crane's tall mast to reach the appropriate shelf height.