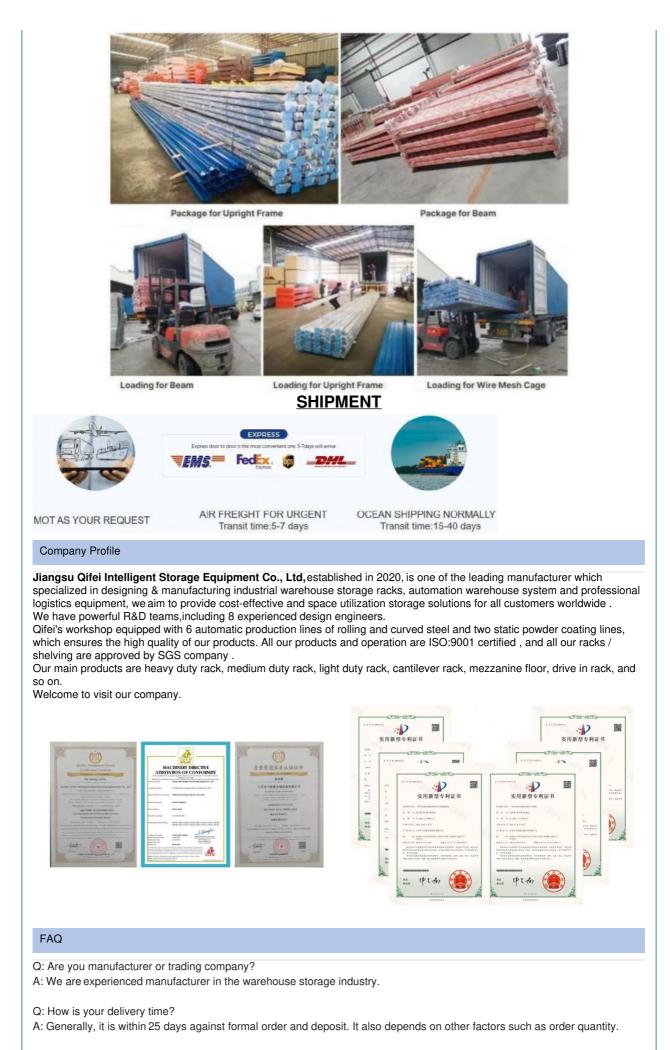

re designed to automatically move pallets or large loads in and out of storage locations. The crane moves along the storage racks, traversing the aisle vertically, while a load-handling device or carriage moves up and down the crane's tall mast to reach the appropriate shelf height.

When the designated storage location is reached, the load handling device on the crane utilizes a mechanism to either pick up or deposit the load, depending on the task at hand. For deep lane storage, shuttles can be utilized alongside cranes to travel into the storage aisle, facilitating the pickup or deposit of loads and enabling even denser multi-deep pallet storage.

Subsequently, the crane returns to the end of the aisle, where the load is deposited for further processing or a new load is picked up.







Q: What is the payment term?

| A: T/T 30% as deposit, and | d 70% before delivery. | We'll show you the ph | otos of the products a | and packages before you pay th | е |
|----------------------------|------------------------|-----------------------|------------------------|--------------------------------|---|
| balance.                   |                        |                       |                        |                                |   |

Q: What is your terms of delivery? A: EXW, FOB

Q: Are samples available?

A: Yes, We can supply the sample if we have ready parts in stock, but the customers have to pay the sample cost and the courier cost.

Q: What is the minimum order quantity?

A: Generally, MOQ is 10sets.

Q: Can I make my own brand and designed products?

A: Yes, we