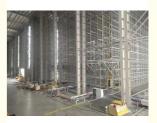

#### **Detailed Photos**

#### ASRS RACKING SYSTEM (SINGLE-DEEP & DOUBLE-DEEP)

Automated Storage for Pallets & Large Loads with Stacker Crane AS/RS Systems

- Single-deep - One pallet or load is stored in each storage position in the racking.