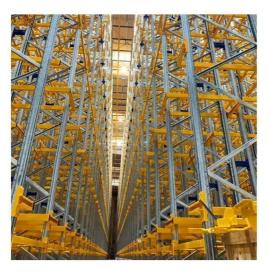

## Crane Racking/(AS/RS)

Crane Racking, also known as automated storage/retrieval systems (AS/RS), is a fully automated storage system, ideal for storing pallets and large items. Designed to work within very narrow aisles and at a height of more than 30 metres, crane racking is an efficient, optimised storage solution.

Crane Racking is designed to offer complete flexibility, from load capacity and building height, to cycle times and temperature control. The system adapts easily to the needs of each warehouse making it a highly effective storage solution for a vast range of applications.