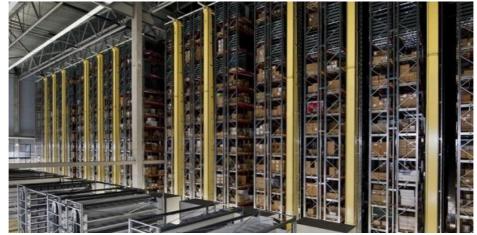

## More Images

Steel Rack Structure ASRS For High Density Pallet Storage In Industrial Warehouse

## Crane Racking/(AS/RS)

Crane Racking, also known as automated storage/retrieval systems (AS/RS), is a fully automated storage system, ideal for storing pallets and large items. Designed to work within very narrow aisles and at a height of more than 30 metres, crane racking is an efficient, optimised storage solution.

# How They Work

Automated Storage and Retrieval Systems (ASRS) typically consist of

- --a rack structure,
- --stacker cranes,
- --system control software (such as WCS),
- --a conveyor or AGV interface

for load transportation to and from the ASRS. The most common type of unit load ASRS employs **narrow, fixed-width aisles**.

These systems are designed to automatically move pallets or large loads in and out of storage locations. The crane moves along the storage racks, traversing the aisle vertically, while a load-handling device or carriage moves up and down the crane's tall mast to reach the appropriate shelf height.