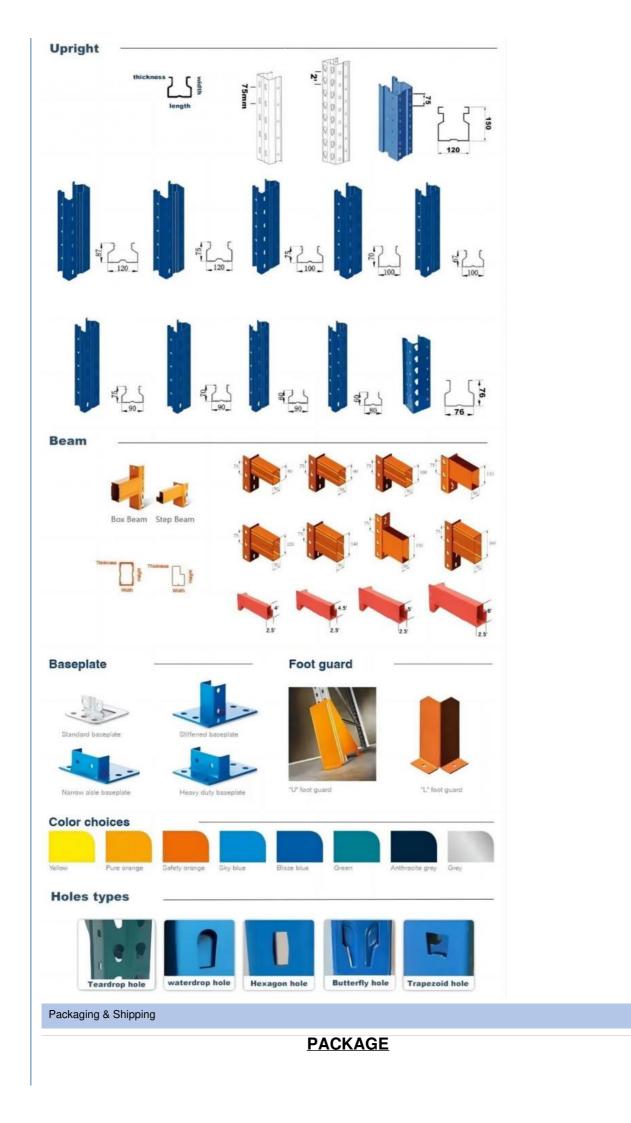

## **Product Specification**

- Model NO.:
- Material:
- Structure:
- Type:
- Mobility:
- Height:
- Closed:
- Development:
- Serviceability:
- Color:
- Lead Time:
- Raw Material:
- Surface Treatment:
- Transport Package:
- Specification:
- QF-ASRS Steel Rack Multi-Level Racking Fixed >15m Open Conventional Common Use Customized 25 Days Q235

Powder Coating

Standard Export

500-2000 Square Meter