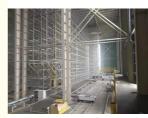

## More Images

Steel Rack Structure ASRS For High Density Pallet Storage In Industrial Warehouse

## Crane Racking/(AS/RS)

Crane Racking, also known as automated storage/retrieval systems (AS/RS), is a fully automated storage system, ideal for storing pallets and large items. Designed to work within very narrow aisles and at a height of more than 30 metres, crane racking is an efficient, optimised storage solution.