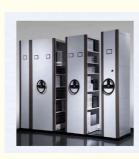

### **Detailed Photos**

Mobile Racking (MOVO) is a dynamic solution providing up to double the storage capacity in the same area, of conventional pallet racking. Offering technical superiority and total flexibility, MOVO is suitable for every kind of stored goods, and has a wide range of accessories.