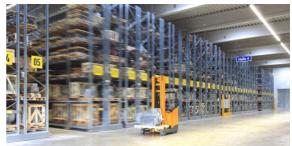

## QiFei mobile pallet racking(MOVO):

Also known as mobile shelving or compact storage, is a type of storage system that utilizes motorized or manual-powered mobile carriages to move shelving units back and forth, commonly used in various industries, such as warehousing, distribution centers, archives, libraries, and museums, where space optimization and efficient storage are crucial.

### **Detailed Photos**

Mobile Racking (MOVO) is a dynamic solution providing up to double the storage capacity in the same area, of conventional pallet racking. Offering technical superiority and total flexibility, MOVO is suitable for every kind of stored goods, and has a wide range of accessories.