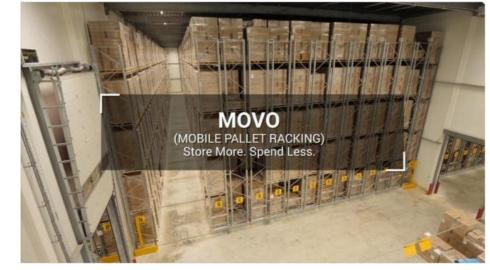

### **Detailed Photos**

Mobile Racking (MOVO) is a dynamic solution providing up to double the storage capacity in the same area, of conventional pallet racking. Offering technical superiority and total flexibility, MOVO is suitable for every kind of stored goods, and has a wide range of accessories.

The electronically controlled MOVO high-load racking system runs on in-ground rails and can carry bay loads of up to 24 tons at racking heights of up to 15 meters. While state-of-the-art sensor technology and variable control options ensure ease of operation and absolute safety.