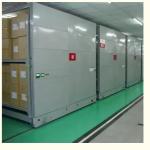

# More Images

Mobile Heavy Duty Storage Pallet Rack For File Library 100.000kg Package Gross Weight

## QiFei mobile pallet racking(MOVO):

Also known as mobile shelving or compact storage, is a type of storage system that utilizes motorized or manual-powered mobile carriages to move shelving units back and forth, commonly used in various industries, such as warehousing, distribution centers, archives, libraries, and museums, where space optimization and efficient storage are crucial.