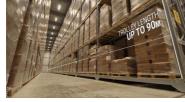

Trolley length: up to 90m Rack height: up to 15m

> Loading: Bay width: up to 5.000mm Bay load: up to 30 tons Shelf load: up to 6 tons Speed: up to 4.2 m/min

Operating temperature: -30°C to +40°C (optional down to -40°C)