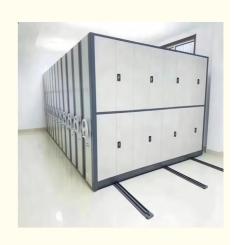

# More Images

Mobile Heavy Duty Storage Pallet Rack For File Library 100.000kg Package Gross Weight

### **Detailed Photos**

Mobile Racking (MOVO) is a dynamic solution providing up to double the storage capacity in the same area, of conventional pallet racking. Offering technical superiority and total flexibility, MOVO is suitable for every kind of stored goods, and has a wide range of accessories.