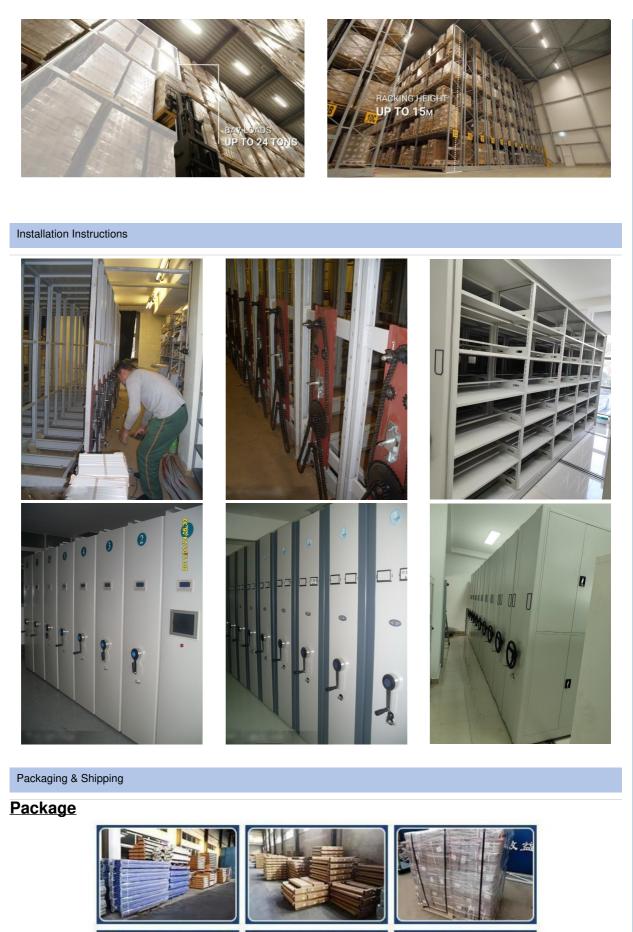

The electronically controlled MOVO high-load racking system runs on in-ground rails and can carry bay loads of up to 24 tons at racking heights of up to 15 meters. While state-of-the-art sensor technology and variable control options ensure ease of operation and absolute safety.

### **Detailed Photos**

Mobile Racking (MOVO) is a dynamic solution providing up to double the storage capacity in the same area, of conventional pallet racking. Offering technical superiority and total flexibility, MOVO is suitable for every kind of stored goods, and has a wide range of accessories.