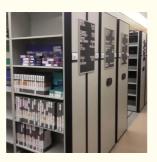

### **Detailed Photos**

Mobile Racking (MOVO) is a dynamic solution providing up to double the storage capacity in the same area, of conventional pallet racking. Offering technical superiority and total flexibility, MOVO is suitable for every kind of stored goods, and has a wide range of accessories.