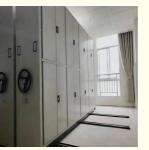

### **Detailed Photos**

Mobile Racking (MOVO) is a dynamic solution providing up to double the storage capacity in the same area, of conventional pallet racking. Offering technical superiority and total flexibility, MOVO is suitable for every kind of stored goods, and has a wide range of accessories.