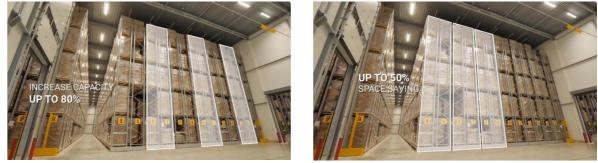

### Key features of mobile racking:

1,Space Optimization: By eliminating the fixed aisles between stationary shelving units, mobile racking increase storage capacity by up to 100% in the same floor area.

2, Accessibility: The movable shelving units allow for easy access to stored items, as the aisles can be opened only when needed.

3, Flexibility: Mobile racking systems can be customized to accommodate different shelf sizes, load capacities, and integration with other storage equipment.