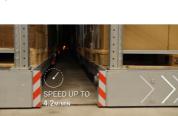

Trolley length: up to 90m Rack height: up to 15m

> Loading: Bay width: up to 5.000mm Bay load: up to 30 tons Shelf load: up to 6 tons Speed: up to 4.2 m/min

Operating temperature: -30°C to +40°C (optional down to -40°C)