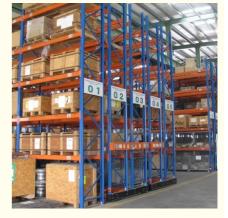

### QiFei mobile pallet racking(MOVO):

Also known as mobile shelving or compact storage, is a type of storage system that utilizes motorized or manual-powered mobile carriages to move shelving units back and forth, commonly used in various industries, such as warehousing, distribution centers, archives, libraries, and museums, where space optimization and efficient storage are crucial.

### **Detailed Photos**

Mobile Racking (MOVO) is a dynamic solution providing up to double the storage capacity in the same area, of conventional pallet racking. Offering technical superiority and total flexibility, MOVO is suitable for every kind of stored goods, and has a wide range of accessories.