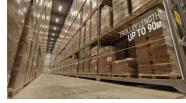

Trolley length: up to 90m Rack height: up to 15m

> Loading: Bay width: up to 5.000mm Bay load: up to 30 tons Shelf load: up to 6 tons Speed: up to 4.2 m/min

Operating temperature: -30°C to +40°C (optional down to -40°C)

### **Detailed Photos**

Mobile Racking (MOVO) is a dynamic solution providing up to double the storage capacity in the same area, of conventional pallet racking. Offering technical superiority and total flexibility, MOVO is suitable for every kind of stored goods, and has a wide range of accessories.