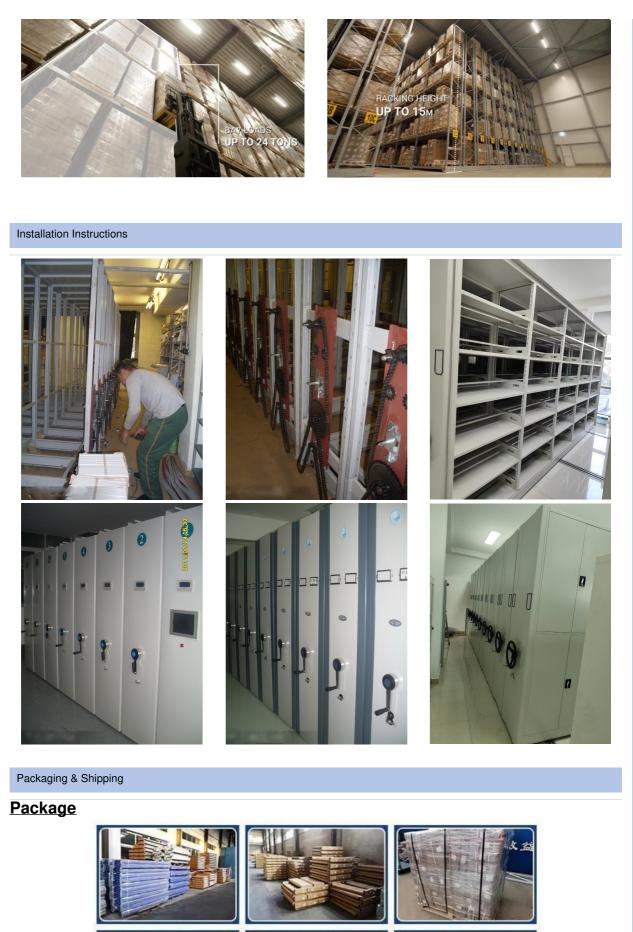

Trolley length: up to 90m Rack height: up to 15m

> Loading: Bay width: up to 5.000mm Bay load: up to 30 tons Shelf load: up to 6 tons Speed: up to 4.2 m/min

Operating temperature: -30°C to +40°C (optional down to -40°C)

The electronically controlled MOVO high-load racking system runs on in-ground rails and can carry bay loads of up to 24 tons at racking heights of up to 15 meters. While state-of-the-art sensor technology and variable control options ensure ease of operation and absolute safety.