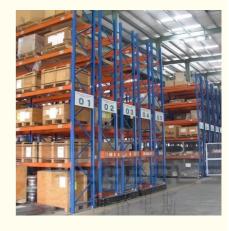

### QiFei mobile pallet racking(MOVO):

Also known as mobile shelving or compact storage, is a type of storage system that utilizes motorized or manual-powered mobile carriages to move shelving units back and forth, commonly used in various industries, such as warehousing, distribution centers, archives, libraries, and museums, where space optimization and efficient storage are crucial.

### **Detailed Photos**

Mobile Racking (MOVO) is a dynamic solution providing up to double the storage capacity in the same area, of conventional pallet racking. Offering technical superiority and total flexibility, MOVO is suitable for every kind of stored goods, and has a wide range of accessories.