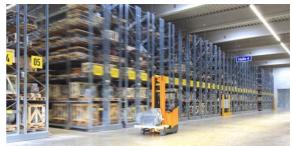

### **Detailed Photos**

Mobile Racking (MOVO) is a dynamic solution providing up to double the storage capacity in the same area, of conventional pallet racking. Offering technical superiority and total flexibility, MOVO is suitable for every kind of stored goods, and has a wide range of accessories.