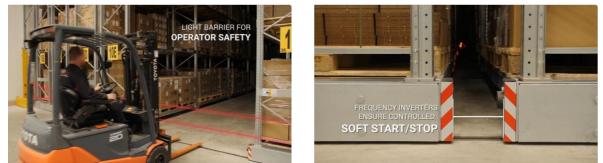

The electronically controlled MOVO high-load racking system runs on in-ground rails and can carry bay loads of up to 24 tons at racking heights of up to 15 meters. While state-of-the-art sensor technology and variable control options ensure ease of operation and absolute safety.