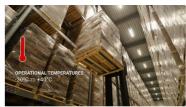

Trolley length: up to 90m Rack height: up to 15m

> Loading: Bay width: up to 5.000mm Bay load: up to 30 tons Shelf load: up to 6 tons Speed: up to 4.2 m/min

Operating temperature: -30°C to +40°C (optional down to -40°C)