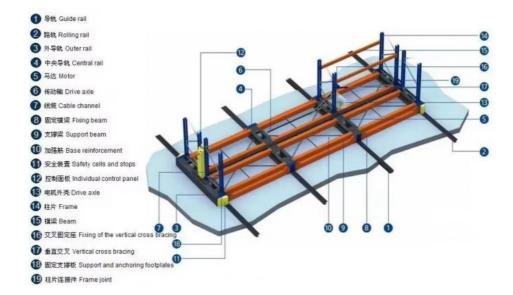

### **Detailed Photos**

Mobile Racking (MOVO) is a dynamic solution providing up to double the storage capacity in the same area, of conventional pallet racking. Offering technical superiority and total flexibility, MOVO is suitable for every kind of stored goods, and has a wide range of accessories.

The electronically controlled MOVO high-load racking system runs on in-ground rails and can carry bay loads of up to 24 tons at racking heights of up to 15 meters. While state-of-the-art sensor technology and variable control options ensure ease of operation and absolute safety.