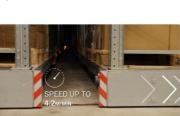

Trolley length: up to 90m Rack height: up to 15m

> Loading: Bay width: up to 5.000mm Bay load: up to 30 tons Shelf load: up to 6 tons Speed: up to 4.2 m/min

Operating temperature: -30°C to +40°C (optional down to -40°C)