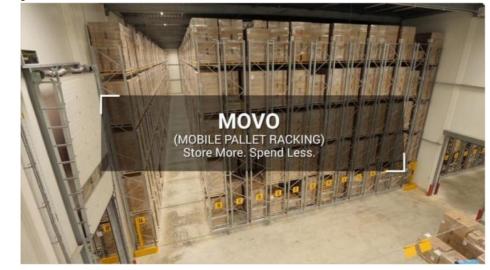

### **Detailed Photos**

Mobile Racking (MOVO) is a dynamic solution providing up to double the storage capacity in the same area, of conventional pallet racking. Offering technical superiority and total flexibility, MOVO is suitable for every kind of stored goods, and has a wide range of accessories.

The electronically controlled MOVO high-load racking system runs on in-ground rails and can carry bay loads of up to 24 tons at racking heights of up to 15 meters. While state-of-the-art sensor technology and variable control options ensure ease of operation and absolute safety.