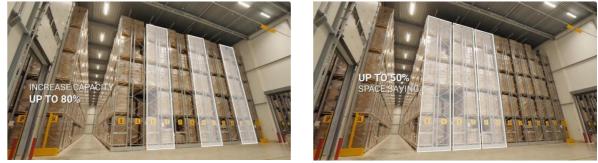

### **Detailed Photos**

Mobile Racking (MOVO) is a dynamic solution providing up to double the storage capacity in the same area, of conventional pallet racking. Offering technical superiority and total flexibility, MOVO is suitable for every kind of stored goods, and has a wide range of accessories.

#### Key features of mobile racking:

1,Space Optimization: By eliminating the fixed aisles between stationary shelving units, mobile racking increase storage capacity by up to 100% in the same floor area.