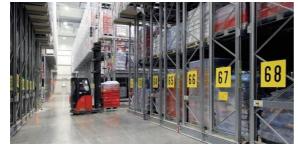

### **Detailed Photos**

Mobile Racking (MOVO) is a dynamic solution providing up to double the storage capacity in the same area, of conventional pallet racking. Offering technical superiority and total flexibility, MOVO is suitable for every kind of stored goods, and has a wide range of accessories.