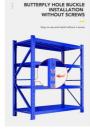

#### Customized Medium Duty Warehouse Rack with Adjustable Height and Load Capacity

#### **Product Description:**

Medium duty racks are industrial shelving or storage systems designed to hold heavier loads than standard light duty racks, but not as heavy as those for industrial or heavy duty applications.