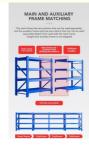

Medium duty racks can be freestanding or attached to walls, and are available in various heights, depths, and number of shelf levels.

Key considerations when selecting a medium duty rack include the weight, size, and number of items to be stored, available floor space, and accessibility requirements.

# **Required info for quote**

- 1. The AUTOCAD drawing of warehouse or racking
- 2. Length, Height, and Width of the warehouse
- Layers of the racking
- 4、Pallet size
- 5. Max weight of pallet with cargo on
- 6、Color requirement