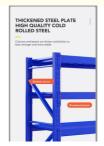

#### **Parameters:**

| Parameter              | Value                                      |
|------------------------|--------------------------------------------|
| Shelf Brand            | QiFei                                      |
| Product Name           | Medium-Duty Warehouse Shelf                |
| Sizes(L*W*H)mm         | 2000*600*2000                              |
| Load Capacity          | 500KG                                      |
| Number of Shelves      | 4 layers or customized                     |
| Upright Specification  | 40*80*1.5mm                                |
| Crossbar Specification | 40*60*1.5mm                                |
| Shelf Thickness        | 0.7mm                                      |
| Product Color          | Orange,Gray,White,Blue,Black,or customized |
| Manufacturing Process  | Uprights/Crossbars/Shelves: Cold-rolled    |
| Raw Material           | Q235B                                      |
| Sample                 | Available                                  |