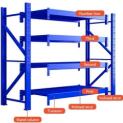

Medium duty racks can be freestanding or attached to walls, and are available in various heights, depths, and number of shelf levels.

Key considerations when selecting a medium duty rack include the weight, size, and number of items to be stored, available floor space, and accessibility requirements.

#### **Parameters:**

| Parameter              | Value                                      |
|------------------------|--------------------------------------------|
| Shelf Brand            | QiFei                                      |
| Product Name           | Medium-Duty Warehouse Shelf                |
| Sizes(L*W*H)mm         | 2000*600*2000                              |
| Load Capacity          | 500KG                                      |
| Number of Shelves      | 4 layers or customized                     |
| Upright Specification  | 40*80*1.5mm                                |
| Crossbar Specification | 40*60*1.5mm                                |
| Shelf Thickness        | 0.7mm                                      |
| Product Color          | Orange,Gray,White,Blue,Black,or customized |
| Manufacturing Process  | Uprights/Crossbars/Shelves: Cold-rolled    |
| Raw Material           | Q235B                                      |
| Sample                 | Available                                  |