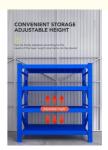

Medium duty racks can be freestanding or attached to walls, and are available in various heights, depths, and number of shelf levels.

Key considerations when selecting a medium duty rack include the weight, size, and number of items to be stored, available floor space, and accessibility requirements.

#### **Applications:**

They are commonly used in warehouses, workshops, garages, and other commercial/industrial settings where more load capacity is needed compared to a typical home or office.