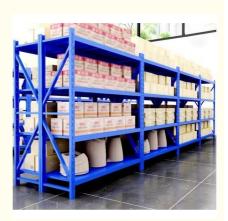

#### Customized Medium Duty Warehouse Rack with Adjustable Height and Load Capacity

#### **Product Description:**

Medium duty racks are industrial shelving or storage systems designed to hold heavier loads than standard light duty racks, but not as heavy as those for industrial or heavy duty applications.

#### **Applications:**

They are commonly used in warehouses, workshops, garages, and other commercial/industrial settings where more load capacity is needed compared to a typical home or office.