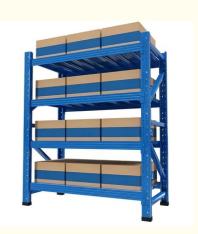

#### **Product Description:**

Medium duty racks are industrial shelving or storage systems designed to hold heavier loads than standard light duty racks, but not as heavy as those for industrial or heavy duty applications.

Medium duty racks can be freestanding or attached to walls, and are available in various heights, depths, and number of shelf levels.

Key considerations when selecting a medium duty rack include the weight, size, and number of items to be stored, available floor space, and accessibility requirements.

#### **Applications:**

They are commonly used in warehouses, workshops, garages, and other commercial/industrial settings where more load capacity is needed compared to a typical home or office.