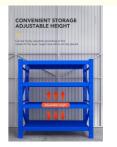

#### **Product Description:**

Medium duty racks are industrial shelving or storage systems designed to hold heavier loads than standard light duty racks, but not as heavy as those for industrial or heavy duty applications.

Medium duty racks can be freestanding or attached to walls, and are available in various heights, depths, and number of shelf levels.

Key considerations when selecting a medium duty rack include the weight, size, and number of items to be stored, available floor space, and accessibility requirements.

#### **Applications:**

They are commonly used in warehouses, workshops, garages, and other commercial/industrial settings where more load capacity is needed compared to a typical home or office.