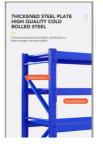

#### **Product Description:**

Medium duty racks are industrial shelving or storage systems designed to hold heavier loads than standard light duty racks, but not as heavy as those for industrial or heavy duty applications.

Medium duty racks can be freestanding or attached to walls, and are available in various heights, depths, and number of shelf levels.

Key considerations when selecting a medium duty rack include the weight, size, and number of items to be stored, available floor space, and accessibility requirements.