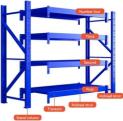

#### **Parameters:**

| Parameter              | Value                                      |
|------------------------|--------------------------------------------|
| Shelf Brand            | QiFei                                      |
| Product Name           | Medium-Duty Warehouse Shelf                |
| Sizes(L*W*H)mm         | 2000*600*2000                              |
| Load Capacity          | 500KG                                      |
| Number of Shelves      | 4 layers or customized                     |
| Upright Specification  | 40*80*1.5mm                                |
| Crossbar Specification | 40*60*1.5mm                                |
| Shelf Thickness        | 0.7mm                                      |
| Product Color          | Orange,Gray,White,Blue,Black,or customized |
| Manufacturing Process  | Uprights/Crossbars/Shelves: Cold-rolled    |
| Raw Material           | Q235B                                      |
| Sample                 | Available                                  |
| OEM/ODM                | Available                                  |