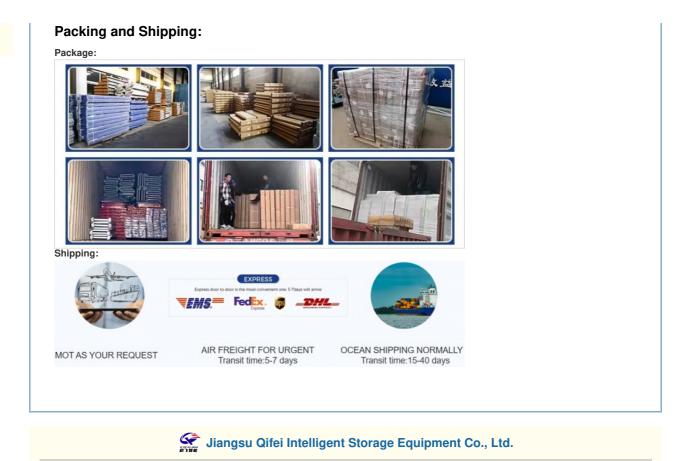

|
| Sizes(L*W*H)mm         | 2000*600*2000                              |
| Load Capacity          | 500KG                                      |
| Number of Shelves      | 4 layers or customized                     |
| Upright Specification  | 40*80*1.5mm                                |
| Crossbar Specification | 40*60*1.5mm                                |
| Shelf Thickness        | 0.7mm                                      |
| Product Color          | Orange,Gray,White,Blue,Black,or customized |
| Manufacturing Process  | Uprights/Crossbars/Shelves: Cold-rolled    |
| Raw Material           | Q235B                                      |
| Sample                 | Available                                  |
| OEM/ODM                | Available                                  |



+86-15161451461 Sharonyan@qifeirack.com sharonyan@qifeirack.com sharonyan@qifeirack.com
Add: #739 Dixiu Road Jiangning District Nanjing China