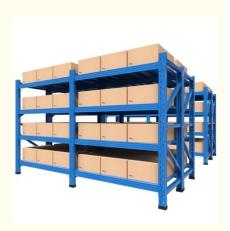

#### **Product Description:**

Medium duty racks are industrial shelving or storage systems designed to hold heavier loads than standard light duty racks, but not as heavy as those for industrial or heavy duty applications.

Medium duty racks can be freestanding or attached to walls, and are available in various heights, depths, and number of shelf levels.

Key considerations when selecting a medium duty rack include the weight, size, and number of items to be stored, available floor space, and accessibility requirements.

#### **Applications:**

They are commonly used in warehouses, workshops, garages, and other commercial/industrial settings where more load capacity is needed compared to a typical home or office.