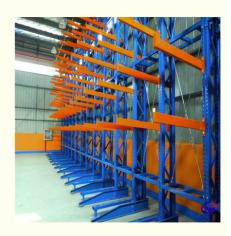

#### **Product Description:**

Also called H beam cantilever rack, Mainly consists of column, base, arm, straight brace and "X" brace. Features&Benefits

- 1) Simple structure, easy and quick assembled and disassembled
- 2) Single and double sided configuration available
- 3) Mainly used for the storage of long stuff such asrolled section steel, steel tube, plates, wire lines and so on.
- 4) Bolted arm and base connection
- 5) Made of H type steel or cold rolling steel or frame or square tube
- 6) Loading and unloading of goods can be done manually or by forklifts.
- 7) Selective: direct access to each goods
- 8) The height of cantilever racking is usually lower than 2500mm; Length of arm is shorter than 1200mm, and loading capacity is no more than 1200kg per arm.
- 9) Cantilever racking is mainly used in the Mechanical Manufacturing Industry and markets for building materials.

#### **Features:**

This Cantilever rack is perfect for storing long, bulky items such as lumber, pipes, and tubing With its cantilever arm design, it allows for easy access to all stored items. Available in different sizes and with 2-5 levels, this Cantilever storage rack can be customized to fit your specific needs.