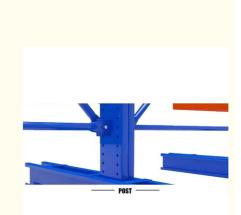

#### **Product Description:**

Also called H beam cantilever rack, Mainly consists of column, base, arm, straight brace and "X" brace. Features&Benefits

- 1) Simple structure, easy and quick assembled and disassembled
- 2) Single and double sided configuration available
- 3) Mainly used for the storage of long stuff such asrolled section steel, steel tube, plates, wire lines and so on.
- 4) Bolted arm and base connection
- 5) Made of H type steel or cold rolling steel or frame or square tube
- 6) Loading and unloading of goods can be done manually or by forklifts.
- 7) Selective: direct access to each goods
- 8) The height of cantilever racking is usually lower than 2500mm; Length of arm is shorter than 1200mm, and loading capacity is no more than 1200kg per arm.
- 9) Cantilever racking is mainly used in the Mechanical Manufacturing Industry and markets for building materials.