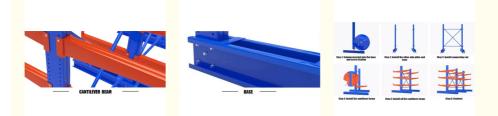

#### **Product Description:**

Also called H beam cantilever rack, Mainly consists of column, base, arm, straight brace and "X" brace. Features&Benefits

- 1) Simple structure, easy and quick assembled and disassembled
- 2) Single and double sided configuration available
- 3) Mainly used for the storage of long stuff such asrolled section steel, steel tube, plates, wire lines and so on.
- 4) Bolted arm and base connection
- 5) Made of H type steel or cold rolling steel or frame or square tube
- 6) Loading and unloading of goods can be done manually or by forklifts.
- 7) Selective: direct access to each goods
- 8) The height of cantilever racking is usually lower than 2500mm; Length of arm is shorter than 1200mm, and loading capacity is no more than 1200kg per arm.
- 9) Cantilever racking is mainly used in the Mechanical Manufacturing Industry and markets for building materials.