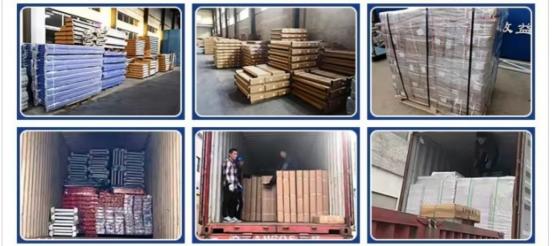

#### **Packing and Shipping:**

#### **Product Packaging:**

The Cantilever Racking product will be packaged with Wrapped film and wooden pad to ensure safe transportation. The product will be disassembled and all necessary hardware will be included in the package along with an instruction manual.

#### Shipping:

The Cantilever Racking product will be shipped via a trusted shipping carrier. Once the product is shipped, a tracking number will be provided to the customer so they can track their package during transit.