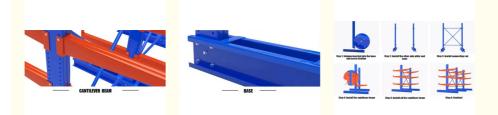

#### **Product Description:**

Also called **H beam cantilever rack**, Mainly consists of column, base, arm, straight brace and "X" brace.

#### Features&Benefits

- 1) Simple structure, easy and quick assembled and disassembled
- 2) Single and double sided configuration available
- 3) Mainly used for the storage of long stuff such asrolled section steel, steel tube, plates, wire lines and so on.
- 4) Bolted arm and base connection
- 5) Made of H type steel or cold rolling steel or frame or square tube
- 6) Loading and unloading of goods can be done manually or by forklifts.
- 7) Selective: direct access to each goods
- 8) The height of cantilever racking is usually lower than 2500mm; Length of arm is shorter than 1200mm, and loading capacity is no more than 1200kg per arm.
- 9) Cantilever racking is mainly used in the Mechanical Manufacturing Industry and markets for building materials.