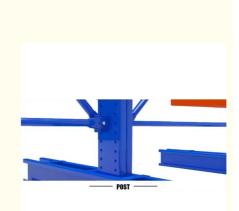

#### **Product Description:**

Also called **H beam cantilever rack**, Mainly consists of column, base, arm, straight brace and "X" brace.