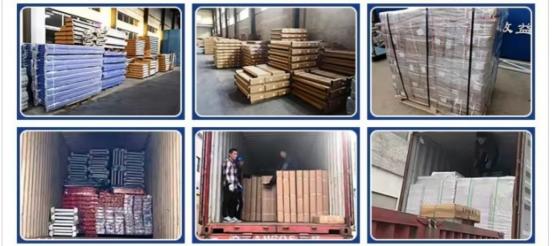

### **Packing and Shipping:**

#### **Product Packaging:**

The Cantilever Racking product will be packaged with Wrapped film and wooden pad to ensure safe transportation. The product will be disassembled and all necessary hardware will be included in the package along with an instruction manual.

#### Shipping:

The Cantilever Racking product will be shipped via a trusted shipping carrier. Once the product is shipped, a tracking number will be provided to the customer so they can track their package during transit.