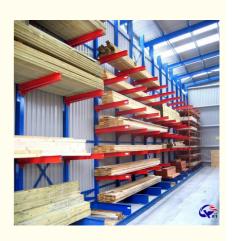

#### **Features:**

This Cantilever rack is perfect for storing **long**, **bulky items such as lumber**, **pipes**, **and tubing** With its cantilever arm design, it allows for **easy access to all stored items**.

Available in different sizes and with 2-5 levels, this Cantilever storage rack can be customized to fit your specific needs. It is powder coated or galvanized to provide surface antirust protection, ensuring its durability and longevity.