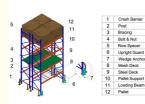

#### **Parameters:**

| Style                | Warehouse Storage Pallet Rack                                                                                                                                                                                                          |
|----------------------|----------------------------------------------------------------------------------------------------------------------------------------------------------------------------------------------------------------------------------------|
| Selection            | Double-deep                                                                                                                                                                                                                            |
| Dimension            | Standard Pallet:1200*800 / 1200*1000<br>1100*1100 / 1066*1220<br>Depth:1000MM / 900MM / 1020MM<br>Width: 2700MM / 2300MM / 2500MM / 2432MM<br>Height::pitch is adjusted by increments of 75mm<br>Customized Pallet:contact us directly |
| Upright              | 80*60;<br>90*60; 90*70; 90*75;<br>100*67; 100*70; 100*75;<br>120*75; 120*87mm,<br>Thickness:1.5~3.0mm                                                                                                                                  |
| Beam                 | Height:80~160mm;<br>Width:45mm/50mm;<br>Thickness:1.5~2.5mm                                                                                                                                                                            |
| Bearing Capacity     | 5000KG per level max ; 1500KG per pallet max                                                                                                                                                                                           |
| Material             | Q235B                                                                                                                                                                                                                                  |
| OEM&ODM              | Available                                                                                                                                                                                                                              |
| Surface<br>Treatment | Galvanized/Powder Coating                                                                                                                                                                                                              |
| Color                | Customized                                                                                                                                                                                                                             |
| Sample               | Available                                                                                                                                                                                                                              |
| General Use          | Warehouse Shelving/Rack, etc.                                                                                                                                                                                                          |