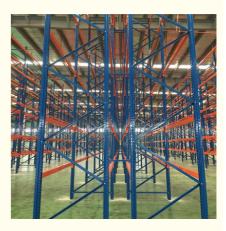

### **Product Description:**

With a weight capacity of 1000-4000kg per layer and 6000-21000kg per bay, this Double Deep Selective Pallet Rack is perfect for storing heavy items such as machinery, equipment, and bulk products.

Our Double Deep Pallet Racking System is designed to make the most of your warehouse space, allowing you to store more products in less space. The double deep design means that you can store pallets two deep, which effectively doubles your storage capacity. This is perfect for warehouses that have limited space but a high volume of inventory to store. Our Heavy Duty Double Deep Racking is also treated with a powder coating surface treatment to ensure that it is resistant to corrosion and rust. This means that your racking system will last longer and continue to look great even after years of use.