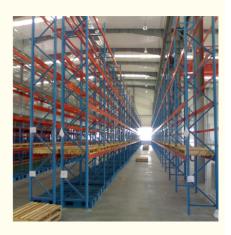

### **Product Description:**

With a weight capacity of 1000-4000kg per layer and 6000-21000kg per bay, this Double Deep Selective Pallet Rack is perfect for storing heavy items such as machinery, equipment, and bulk products.

Our Double Deep Pallet Racking System is designed to make the most of your warehouse space, allowing you to store more products in less space. The double deep design means that you can store pallets two deep, which effectively doubles your storage capacity. This is perfect for warehouses that have limited space but a high volume of inventory to store. Our Heavy Duty Double Deep Racking is also treated with a powder coating surface treatment to ensure that it is resistant to corrosion and rust. This means that your racking system will last longer and continue to look great even after years of use.