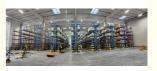

### **Product Description:**

With a weight capacity of 1000-4000kg per layer and 6000-21000kg per bay, this Double Deep Selective Pallet Rack is perfect for storing heavy items such as machinery, equipment, and bulk products.

Our Double Deep Pallet Racking System is designed to make the most of your warehouse space, allowing you to store more products in less space. The double deep design means that you can store pallets two deep, which effectively doubles your storage capacity. This is perfect for warehouses that have limited space but a high volume of inventory to store. Our Heavy Duty Double Deep Racking is also treated with a powder coating surface treatment to ensure that it is resistant to corrosion and rust. This means that your racking system will last longer and continue to look great even after years of use.

### **Applications:**

Overall, our Heavy Duty Double Deep Racking is the perfect solution for any warehouse that needs to maximize storage space while still providing easy access to products. Its high weight capacity, double deep design, and powder coating surface treatment make it a durable and reliable choice for any warehouse storage needs.