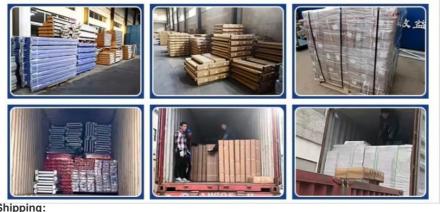

### **Packing and Shipping:**

#### Packaging:

The Double Deep Pallet Racking product is carefully packaged to ensure safe delivery.

The uprights and beams are wrapped in protective foam and then securely strapped together.

The pallet racking components are then placed on a sturdy wooden pallet and shrink-wrapped to prevent movement during transportation.

#### Shipping:

Express door to door is the most convenient one, 5-7days will arrive

Jiangsu Qifei Intelligent Storage Equipment Co., Ltd.

+86-15161451461

sharonyan@qifeirack.com

warehouse-rackings.com

Add: #739 Dixiu Road Jiangning District Nanjing China