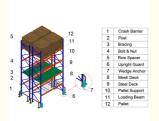

#### **Parameters:**

| Style                | Warehouse Storage Pallet Rack                                                                                                                                                                                           |
|----------------------|-------------------------------------------------------------------------------------------------------------------------------------------------------------------------------------------------------------------------|
| Selection            | Double-deep                                                                                                                                                                                                             |
| Dimension            | Standard Pallet:1200*800 / 1200*1000 1100*1100 / 1066*1220 Depth:1000MM / 900MM / 1020MM Width: 2700MM / 2300MM / 2500MM / 2432MM Height::pitch is adjusted by increments of 75mm Customized Pallet:contact us directly |
| Upright              | 80*60;<br>90*60; 90*70; 90*75;<br>100*67; 100*70; 100*75;<br>120*75; 120*87mm,<br>Thickness:1.5~3.0mm                                                                                                                   |
| Beam                 | Height:80~160mm;<br>Width:45mm/50mm;<br>Thickness:1.5~2.5mm                                                                                                                                                             |
| Bearing Capacity     | 5000KG per level max ; 1500KG per pallet max                                                                                                                                                                            |
| Material             | Q235B                                                                                                                                                                                                                   |
| OEM&ODM              | Available                                                                                                                                                                                                               |
| Surface<br>Treatment | I Galvanized/Powder Coating                                                                                                                                                                                             |
| Color                | Customized                                                                                                                                                                                                              |
| Sample               | Available                                                                                                                                                                                                               |
| General Use          | Warehouse Shelving/Rack, etc.                                                                                                                                                                                           |