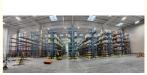

## **Product Description:**

With a weight capacity of 1000-4000kg per layer and 6000-21000kg per bay, this Double Deep Selective Pallet Rack is perfect for storing heavy items such as machinery, equipment, and bulk products.

Our Double Deep Pallet Racking System is designed to make the most of your warehouse space, allowing you to store more products in less space. The double deep design means that you can store pallets two deep, which effectively doubles your storage capacity. This is perfect for warehouses that have limited space but a high volume of inventory to store