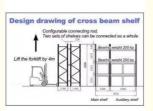

Our Double Deep Pallet Racking System is designed to make the most of your warehouse space, allowing you to store more products in less space. The double deep design means that you can store pallets two deep, which effectively doubles your storage capacity. This is perfect for warehouses that have limited space but a high volume of inventory to store