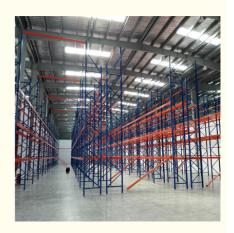

## **Product Description:**

With a weight capacity of 1000-4000kg per layer and 6000-21000kg per bay, this Double Deep Selective Pallet Rack is perfect for storing heavy items such as machinery, equipment, and bulk products.

Our Double Deep Pallet Racking System is designed to make the most of your warehouse space, allowing you to store more products in less space. The double deep design means that you can store pallets two deep, which effectively doubles your storage capacity. This is perfect for warehouses that have limited space but a high volume of inventory to store