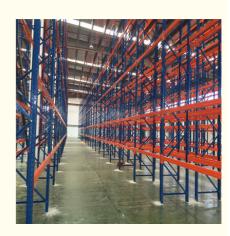

## **Product Description:**

With a weight capacity of 1000-4000kg per layer and 6000-21000kg per bay, this Double Deep Selective Pallet Rack is perfect for storing heavy items such as machinery, equipment, and bulk products.

Our Double Deep Pallet Racking System is designed to make the most of your warehouse space, allowing you to store more products in less space. The double deep design means that you can store pallets two deep, which effectively doubles your storage capacity. This is perfect for warehouses that have limited space but a high volume of inventory to store