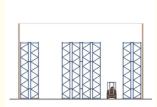

## **Product Description:**

In situations where the SKU volume indicates you may require more pallet positions than standard selective pallet racking can produce, consider double-deep pallet racking. Double deep pallet racking is a simple and economical adaptation that places one row of 100% selective racking behind another. Using a deep reach forklift, the operator first places the rear pallet into the system and then places the other pallet in front of it.

While the selectivity is reduced by one-half over standard pallet racking, twice as many pallets can be stored for a given number of aisles. These warehouse pallet racking systems increase the productive utilization of floor space by approximately 60% to 65%.