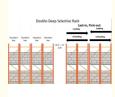

#### Parameters:

| Style                | Warehouse Storage Pallet Rack                                                                                                                                                                                           |
|----------------------|-------------------------------------------------------------------------------------------------------------------------------------------------------------------------------------------------------------------------|
| Selection            | Double-deep                                                                                                                                                                                                             |
| Dimension            | Standard Pallet:1200*800 / 1200*1000 1100*1100 / 1066*1220 Depth:1000MM / 900MM / 1020MM Width: 2700MM / 2300MM / 2500MM / 2432MM Height::pitch is adjusted by increments of 75mm Customized Pallet:contact us directly |
| Upright              | 80*60;<br>90*60; 90*70; 90*75;<br>100*67; 100*70; 100*75;<br>120*75; 120*87mm,<br>Thickness:1.5~3.0mm                                                                                                                   |
| Beam                 | Height:80~160mm;<br>Width:45mm/50mm;<br>Thickness:1.5~2.5mm                                                                                                                                                             |
| Bearing Capacity     | 5000KG per level max ; 1500KG per pallet max                                                                                                                                                                            |
| Material             | Q235B                                                                                                                                                                                                                   |
| OEM&ODM              | Available                                                                                                                                                                                                               |
| Surface<br>Treatment | Galvanized/Powder Coating                                                                                                                                                                                               |
| Color                | Customized                                                                                                                                                                                                              |
| Sample               | Available                                                                                                                                                                                                               |
| General Use          | Warehouse Shelving/Rack, etc.                                                                                                                                                                                           |