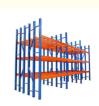

## **Product Description:**

In situations where the SKU volume indicates you may require more pallet positions than standard selective pallet racking can produce, consider double-deep pallet racking. Double deep pallet racking is a simple and economical adaptation that places one row of 100% selective racking behind another. Using a deep reach forklift, the operator first places the rear pallet into the system and then places the other pallet in front of it.

While the selectivity is reduced by one-half over standard pallet racking, twice as many pallets can be stored for a given number of aisles. These warehouse pallet racking systems increase the productive utilization of floor space by approximately 60% to 65%.

Double-depth storage racking has become a very popular choice for "high throughput" operations. It offers low initial cost, high productivity, good selectivity and less equipment damage.