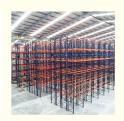

## **Product Description:**

In situations where the SKU volume indicates you may require more pallet positions than standard selective pallet racking can produce, consider double-deep pallet racking. Double deep pallet racking is a simple and economical adaptation that places one row of 100% selective racking behind another. Using a deep reach forklift, the operator first places the rear pallet into the system and then places the other pallet in front of it.

While the selectivity is reduced by one-half over standard pallet racking, twice as many pallets can be stored for a given number of aisles. These warehouse pallet racking systems increase the productive utilization of floor space by approximately 60% to 65%.

Double-depth storage racking has become a very popular choice for "high throughput" operations. It offers low initial cost, high productivity, good selectivity and less equipment damage.