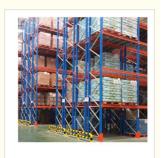

## **Product Description:**

In situations where the SKU volume indicates you may require more pallet positions than standard selective pallet racking can produce, consider double-deep pallet racking. Double deep pallet racking is a simple and economical adaptation that places one row of 100% selective racking behind another. Using a deep reach forklift, the operator first places the rear pallet into the system and then places the other pallet in front of it.

While the selectivity is reduced by one-half over standard pallet racking, twice as many pallets can be stored for a given number of aisles. These warehouse pallet racking systems increase the productive utilization of floor space by approximately 60% to 65%.

Double-depth storage racking has become a very popular choice for "high throughput" operations. It offers low initial cost, high productivity, good selectivity and less equipment damage.