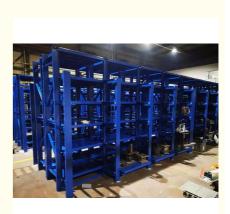

#### **Product Description:**

**Mold rack** mainly store various kinds of molds, according to loading capacity it can be divided into drawer type mold rack and open-type mold rack. The top of mold rack can be equipped with crane and manual hoist, mold racks of sling.

Feature:

- 1. The structure is solid , is easy to transport and load and unload;
- 2.Suitable for small and medium of molds;
- 3. The drawer board can draw out, easy to removal of molds;
- 4.Can be installed with crane and hoist.
- 5.Bearing capacity:1000-2000 kg/drawer

#### **Applications:**

The Mould Racking is perfect for companies engaged in mold handling and injection molding processes, including warehouses, factories, and production plants.

It is an essential tool for companies engaged in the manufacturing of plastic products, automotive parts, and other similar industries.