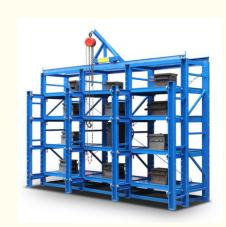

# More Images

Ring design Mold rack drewer rails using ball-type seals, convenient and efficient sliding

#### **Product Description:**

**Mold rack** mainly store various kinds of molds, according to loading capacity it can be divided into drawer type mold rack and open-type mold rack. The top of mold rack can be equipped with crane and manual hoist, mold racks of sling.

Feature:

- 1. The structure is solid , is easy to transport and load and unload;
- 2.Suitable for small and medium of molds;
- 3. The drawer board can draw out, easy to removal of molds;
- 4.Can be installed with crane and hoist.
- 5.Bearing capacity:1000-2000 kg/drawer