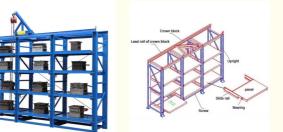

#### **Product Description:**

**Mold rack** mainly store various kinds of molds, according to loading capacity it can be divided into drawer type mold rack and open-type mold rack. The top of mold rack can be equipped with crane and manual hoist, mold racks of sling.

Feature:

- 1. The structure is solid , is easy to transport and load and unload;
- 2.Suitable for small and medium of molds;
- 3. The drawer board can draw out, easy to removal of molds;
- 4.Can be installed with crane and hoist.
- 5.Bearing capacity:1000-2000 kg/drawer

#### **Customization:**

| Туре                  | Standards Size       | Layer | Loading Capacity |
|-----------------------|----------------------|-------|------------------|
| Drawer type mold rack | L3100*D600*H2000     | 4     | 1000kg/drawer    |
| Open-type mold rack   | L3100*D800+400*H2000 | 4     | 2000kg/drawer    |