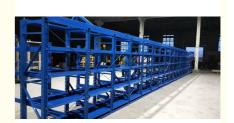

## **Product Description:**

**Mold rack** mainly store various kinds of molds, according to loading capacity it can be divided into drawer type mold rack and open-type mold rack. The top of mold rack can be equipped with crane and manual hoist, mold racks of sling.

## **Applications:**

The Mould Racking is perfect for companies engaged in mold handling and injection molding processes, including warehouses, factories, and production plants.

It is an essential tool for companies engaged in the manufacturing of plastic products, automotive parts, and other similar industries.