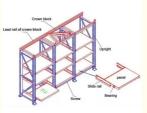

## **Product Description:**

**Mold rack** mainly store various kinds of molds, according to loading capacity it can be divided into drawer type mold rack and open-type mold rack. The top of mold rack can be equipped with crane and manual hoist, mold racks of sling.

#### Feature:

- 1. The structure is solid, is easy to transport and load and unload;
- 2. Suitable for small and medium of molds;
- 3. The drawer board can draw out, easy to removal of molds;
- 4. Can be installed with crane and hoist.
- 5. Bearing capacity:1000-2000 kg/drawer