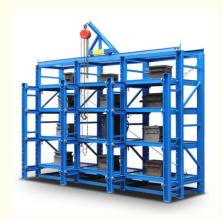

## **Product Description:**

**Mold rack** mainly store various kinds of molds, according to loading capacity it can be divided into drawer type mold rack and open-type mold rack. The top of mold rack can be equipped with crane and manual hoist, mold racks of sling.

#### Feature:

- 1. The structure is solid, is easy to transport and load and unload;
- 2. Suitable for small and medium of molds;
- 3. The drawer board can draw out, easy to removal of molds;
- 4. Can be installed with crane and hoist.
- 5. Bearing capacity:1000-2000 kg/drawer