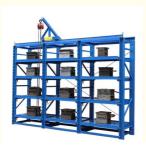

## **Product Description:**

**Mold rack** mainly store various kinds of molds, according to loading capacity it can be divided into drawer type mold rack and open-type mold rack. The top of mold rack can be equipped with crane and manual hoist, mold racks of sling.

#### Feature:

- 1. The structure is solid, is easy to transport and load and unload;
- 2. Suitable for small and medium of molds;
- 3. The drawer board can draw out, easy to removal of molds;
- 4. Can be installed with crane and hoist.
- 5. Bearing capacity:1000-2000 kg/drawer