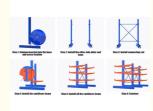

#### **Product Description:**

Also called **H beam cantilever rack**, Mainly consists of column, base, arm, straight brace and "X" brace.

#### Features&Benefits

- 1) Simple structure, easy and quick assembled and disassembled
- 2) Single and double sided configuration available
- 3) Mainly used for the storage of long stuff such as rolled section steel, steel tube, plates, wire lines and so on.
- 4) Bolted arm and base connection
- 5) Made of H type steel or cold rolling steel or frame or square tube
- 6) Loading and unloading of goods can be done manually or by forklifts.
- 7) Selective: direct access to each goods
- 8) The height of cantilever racking is usually lower than 2500mm; Length of arm is shorter than 1200mm, and loading capacity is no more than 1200kg per arm.
- 9) Cantilever racking is mainly used in the Mechanical Manufacturing Industry and markets for building materials.