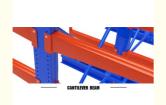

#### **Product Description:**

Also called **H beam cantilever rack**, Mainly consists of column, base, arm, straight brace and "X" brace.