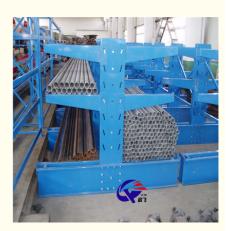

#### **Product Description:**

Also called **H beam cantilever rack**, Mainly consists of column, base, arm, straight brace and "X" brace.

#### Features&Benefits

- 1) Simple structure, easy and quick assembled and disassembled
- 2) Single and double sided configuration available
- 3) Mainly used for the storage of long stuff such as rolled section steel, steel tube, plates, wire lines and so on.
- 4) Bolted arm and base connection
- 5) Made of H type steel or cold rolling steel or frame or square tube
- 6) Loading and unloading of goods can be done manually or by forklifts.
- 7) Selective: direct access to each goods
- 8) The height of cantilever racking is usually lower than 2500mm; Length of arm is shorter than 1200mm, and loading capacity is no more than 1200kg per arm.
- 9) Cantilever racking is mainly used in the Mechanical Manufacturing Industry and markets for building materials.

#### Features:

This Cantilever rack is perfect for storing long, bulky items such as lumber, pipes, and tubing

With its cantilever arm design, it allows for easy access to all stored items.

Available in different sizes and with 2-5 levels, this Cantilever storage rack can be customized to fit your specific needs.