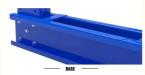

#### **Product Description:**

Also called **H beam cantilever rack**, Mainly consists of column, base, arm, straight brace and "X" brace.