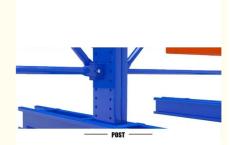

#### **Product Description:**

Also called **H beam cantilever rack**, Mainly consists of column, base, arm, straight brace and "X" brace.