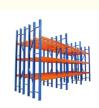

# Heavy Duty Double Deep Pallet Racking System With 6000-21000kg Weight Capacity

## **Product Description:**

In situations where the SKU volume indicates you may require more pallet positions than standard selective pallet racking can produce, consider double-deep pallet racking. Double deep pallet racking is a simple and economical adaptation that places one row of 100% selective racking behind another. Using a deep reach forklift, the operator first places the rear pallet into the system and then places the other pallet in front of it.

While the selectivity is reduced by one-half over standard pallet racking, twice as many pallets can be stored for a given number of aisles. These warehouse pallet racking systems increase the productive utilization of floor space by approximately 60% to 65%.