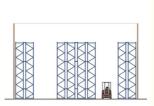

## **Product Description:**

In situations where the SKU volume indicates you may require more pallet positions than standard selective pallet racking can produce, consider double-deep pallet racking. Double deep pallet racking is a simple and economical adaptation that places one row of 100% selective racking behind another. Using a deep reach forklift, the operator first places the rear pallet into the system and then places the other pallet in front of it.

While the selectivity is reduced by one-half over standard pallet racking, twice as many pallets can be stored for a given number of aisles. These warehouse pallet racking systems increase the productive utilization of floor space by approximately 60% to 65%.