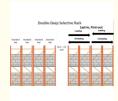

## Parameters:

| Style                | Warehouse Storage Pallet Rack                                                                                                                                                                                           |
|----------------------|-------------------------------------------------------------------------------------------------------------------------------------------------------------------------------------------------------------------------|
| Selection            | Double-deep                                                                                                                                                                                                             |
| Dimension            | Standard Pallet:1200*800 / 1200*1000 1100*1100 / 1066*1220 Depth:1000MM / 900MM / 1020MM Width: 2700MM / 2300MM / 2500MM / 2432MM Height::pitch is adjusted by increments of 75mm Customized Pallet:contact us directly |
| Upright              | 80*60;<br>90*60; 90*70; 90*75;<br>100*67; 100*70; 100*75;<br>120*75; 120*87mm,<br>Thickness:1.5~3.0mm                                                                                                                   |
| Beam                 | Height:80~160mm;<br>Width:45mm/50mm;<br>Thickness:1.5~2.5mm                                                                                                                                                             |
| Bearing Capacity     | 5000KG per level max ; 1500KG per pallet max                                                                                                                                                                            |
| Material             | Q235B                                                                                                                                                                                                                   |
| OEM&ODM              | Available                                                                                                                                                                                                               |
| Surface<br>Treatment | Galvanized/Powder Coating                                                                                                                                                                                               |
| Color                | Customized                                                                                                                                                                                                              |
| Sample               | Available                                                                                                                                                                                                               |
| General Use          | Warehouse Shelving/Rack, etc.                                                                                                                                                                                           |