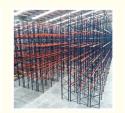

## **Product Description:**

In situations where the SKU volume indicates you may require more pallet positions than standard selective pallet racking can produce, consider double-deep pallet racking. Double deep pallet racking is a simple and economical adaptation that places one row of 100% selective racking behind another. Using a deep reach forklift, the operator first places the rear pallet into the system and then places the other pallet in front of it.

While the selectivity is reduced by one-half over standard pallet racking, twice as many pallets can be stored for a given number of aisles. These warehouse pallet racking systems increase the productive utilization of floor space by approximately 60% to 65%.

Double-depth storage racking has become a very popular choice for "high throughput" operations. It offers low initial cost, high productivity, good selectivity and less equipment damage.