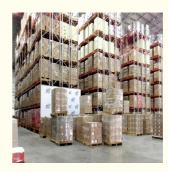

## **Product Description:**

In situations where the SKU volume indicates you may require more pallet positions than standard selective pallet racking can produce, consider double-deep pallet racking. Double deep pallet racking is a simple and economical adaptation that places one row of 100% selective racking behind another. Using a deep reach forklift, the operator first places the rear pallet into the system and then places the other pallet in front of it.

While the selectivity is reduced by one-half over standard pallet racking, twice as many pallets can be stored for a given number of aisles. These warehouse pallet racking systems increase the productive utilization of floor space by approximately 60% to 65%.

Double-depth storage racking has become a very popular choice for "high throughput" operations. It offers low initial cost, high productivity, good selectivity and less equipment damage.