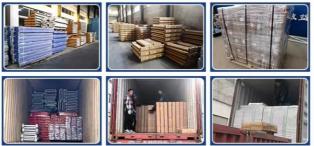

# Packing and Shipping:

Packaging:
The Double Deep Pallet Racking product is carefully packaged to ensure safe delivery.
The uprights and beams are wrapped in protective foam and then securely strapped together.
The pallet racking components are then placed on a sturdy wooden pallet and shrink-wrapped to prevent movement during transportation.