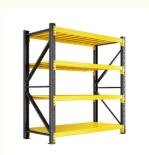

### **Product Specification**

Weight Capacity: 200KG

Packing: Bubble Film + Carton

• Price Term: EXW, FOB,

• Feature: Adjustable, Corrosion Protection, High Load

Capacity

Meas: 1500\*600\*2000mm
Colour: Customized
Usage: Warehouse Storage
Apperance: Powder Coating

 Highlight: customized colour medium duty racking, customized colour medium duty shelving.

200kg medium duty racking

### Applications:

They are commonly used in warehouses, workshops, garages, and other commercial/industrial settings where more load capacity is needed compared to a typical home or office.

| Parameter              | Value                                      |
|------------------------|--------------------------------------------|
| Shelf Brand            | QiFei                                      |
| Product Name           | Medium-Duty Warehouse Shelf                |
| Sizes(L*W*H)mm         | 1500*600*2000                              |
| Load Capacity          | 200KG                                      |
| Number of Shelves      | 4 layers or customized                     |
| Upright Specification  | 40*80*0.7mm                                |
| Crossbar Specification | 40*60*0.6mm                                |
| Shelf Thickness        | 0.3mm                                      |
| Product Color          | Orange,Gray,White,Blue,Black,or customized |
| Manufacturing Process  | Uprights/Crossbars/Shelves: Cold-rolled    |
| Raw Material           | Q235B                                      |
| Sample                 | Available                                  |
| OEM/ODM                | Available                                  |