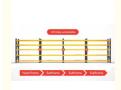

#### **Product Description:**

Medium duty racks are industrial shelving or storage systems designed to hold heavier loads than standard light duty racks, but not as heavy as those for industrial or heavy duty applications.

### Applications:

They are commonly used in warehouses, workshops, garages, and other commercial/industrial settings where more load capacity is needed compared to a typical home or office.

| Parameter              | Value                                      |
|------------------------|--------------------------------------------|
| Shelf Brand            | QiFei                                      |
| Product Name           | Medium-Duty Warehouse Shelf                |
| Sizes(L*W*H)mm         | 1500*600*2000                              |
| Load Capacity          | 200KG                                      |
| Number of Shelves      | 4 layers or customized                     |
| Upright Specification  | 40*80*0.7mm                                |
| Crossbar Specification | 40*60*0.6mm                                |
| Shelf Thickness        | 0.3mm                                      |
| Product Color          | Orange,Gray,White,Blue,Black,or customized |
| Manufacturing Process  | Uprights/Crossbars/Shelves: Cold-rolled    |
| Raw Material           | Q235B                                      |
| Sample                 | Available                                  |
| OEM/ODM                | Available                                  |