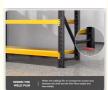

### **Product Specification**

Weight Capacity: 200KG

Packing: Bubble Film + Carton

• Price Term: EXW, FOB,

• Feature: Adjustable, Corrosion Protection, High Load

Capacity

Meas: 1500\*600\*2000mm
Colour: Customized
Usage: Warehouse Storage
Apperance: Powder Coating

### Applications:

They are commonly used in warehouses, workshops, garages, and other commercial/industrial settings where more load capacity is needed compared to a typical home or office.

| Parameter              | Value                                      |
|------------------------|--------------------------------------------|
| Shelf Brand            | QiFei                                      |
| Product Name           | Medium-Duty Warehouse Shelf                |
| Sizes(L*W*H)mm         | 1500*600*2000                              |
| Load Capacity          | 200KG                                      |
| Number of Shelves      | 4 layers or customized                     |
| Upright Specification  | 40*80*0.7mm                                |
| Crossbar Specification | 40*60*0.6mm                                |
| Shelf Thickness        | 0.3mm                                      |
| Product Color          | Orange,Gray,White,Blue,Black,or customized |
| Manufacturing Process  | Uprights/Crossbars/Shelves: Cold-rolled    |
| Raw Material           | Q235B                                      |
| Sample                 | Available                                  |
| OEM/ODM                | Available                                  |