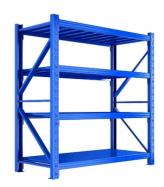

#### **Product Description:**

Medium duty racks are industrial shelving or storage systems designed to hold heavier loads than standard light duty racks, but not as heavy as those for industrial or heavy duty applications.

#### **Applications:**

They are commonly used in warehouses, workshops, garages, and other commercial/industrial settings where more load capacity is needed compared to a typical home or office.