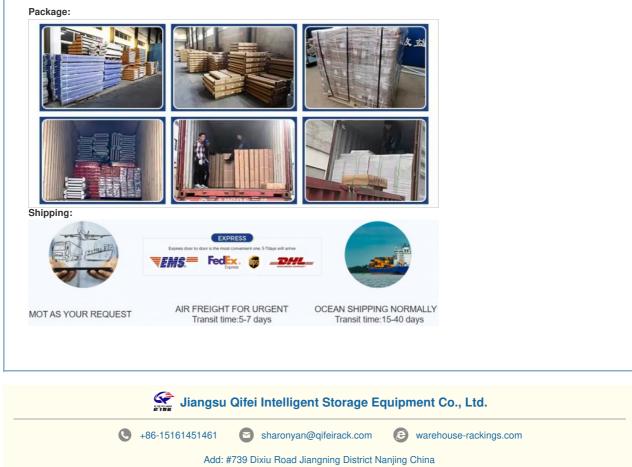

| 1500*500*2000                              |
| Load Capacity          | 200KG                                      |
| Number of Shelves      | 4 layers or customized                     |
| Upright Specification  | 40*80*0.7mm                                |
| Crossbar Specification | 40*60*0.6mm                                |
| Shelf Thickness        | 0.3mm                                      |
| Product Color          | Orange,Gray,White,Blue,Black,or customized |
| Manufacturing Process  | Uprights/Crossbars/Shelves: Cold-rolled    |
| Raw Material           | Q235B                                      |
| Sample                 | Available                                  |
| OEM/ODM                | Available                                  |

## Packing and Shipping: