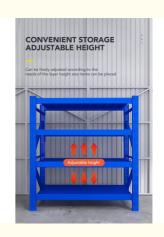

Medium duty racks can be freestanding or attached to walls, and are available in various heights, depths, and number of shelf levels.

Key considerations when selecting a medium duty rack include the weight, size, and number of items to be stored, available floor space, and accessibility requirements.